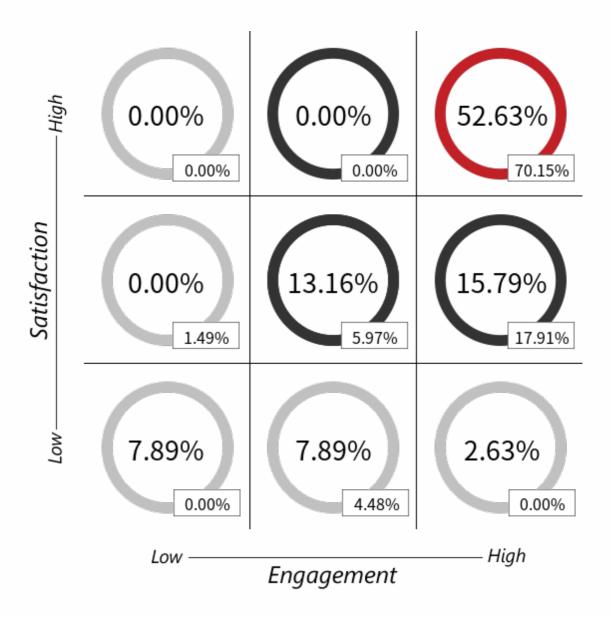

## **INSIGHTeX DEI+**

Glen Ellyn 41 Forest Glen September 2021

> DO NOT REPRODUCE ©2021 Humanex Ventures

# Humanex Ventures Cultural Assessment Index Satisfaction/Engagement 3x3



#### Dimensions (N=38)

Mean

| Dimension              |      |
|------------------------|------|
| Continuous Improvement | 4.21 |
| Engage-Inspire         | 4.21 |
| Innovation             | 4.11 |
| Quality                | 4.11 |
| Pride                  | 4.02 |
| Talent & Fit           | 3.86 |
| Satisfaction           | 3.84 |
| Recognition            | 3.83 |
| Communication          | 3.83 |
| Relationships          | 3.78 |
| Performance Planning   | 3.63 |
| Mission Conscious      | 3.61 |
| Support-Equip          | 3.58 |
| Career Development     | 3.58 |
| Training & Development | 3.47 |

|                                                                                 | Mean | Strongly<br>Disagree | Disagree      | Neutral       | Agree          | Strongly<br>Agree | N/A