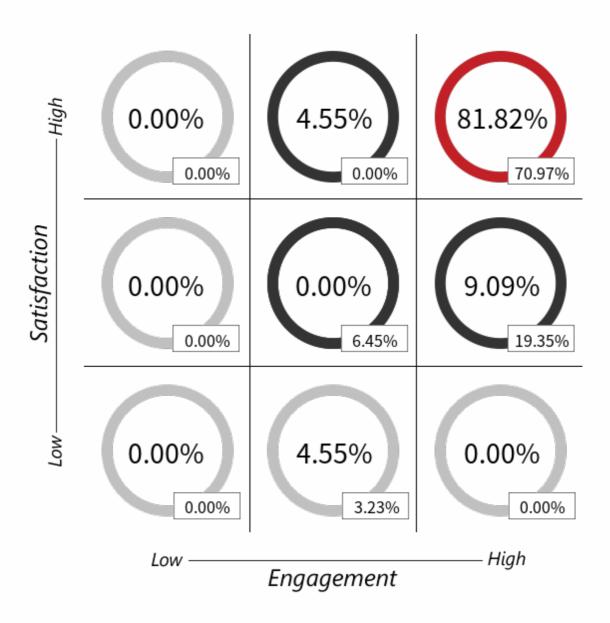

# **INSIGHTeX DEI+**

Glen Ellyn 41 Central Services Office/Admin September 2021

> DO NOT REPRODUCE ©2021 Humanex Ventures

#### Humanex Ventures Cultural Assessment Index Satisfaction/Engagement 3x3



### Dimensions (N=22)

Mean

| Dimension              |      |
|------------------------|------|
| Quality                | 4.62 |
| Continuous Improvement | 4.55 |
| Innovation             | 4.43 |
| Engage-Inspire         | 4.40 |
| Pride                  | 4.36 |
| Support-Equip          | 4.33 |
| Satisfaction           | 4.30 |
| Relationships          | 4.29 |
| Training & Development | 4.29 |
| Communication          | 4.25 |
| Mission Conscious      | 4.22 |
| Recognition            | 4.19 |
| Career Development     | 4.15 |
| Performance Planning   | 4.15 |
| Talent & Fit           | 4.10 |

|