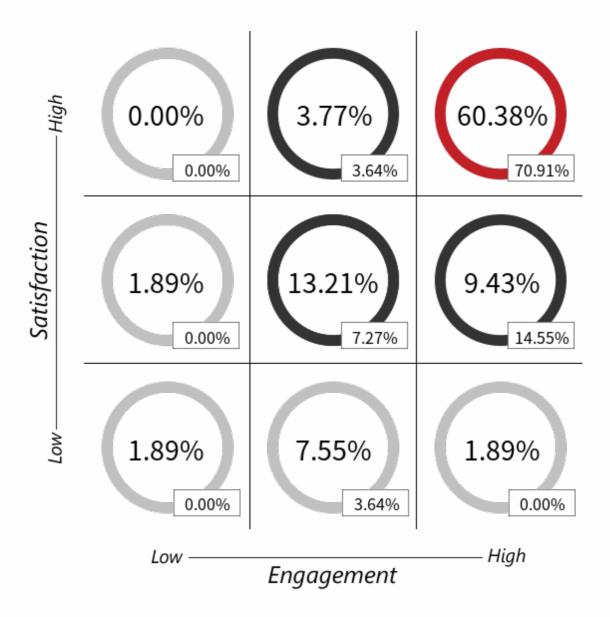

# **INSIGHTeX DEI+**

Glen Ellyn 41 Benjamin Franklin September 2021

> DO NOT REPRODUCE ©2021 Humanex Ventures

#### Humanex Ventures Cultural Assessment Index Satisfaction/Engagement 3x3



### Dimensions (N=53)

Mean

| Dimension              |      |
|------------------------|------|
| Quality                | 4.36 |
| Continuous Improvement | 4.29 |
| Engage-Inspire         | 4.25 |
| Pride                  | 4.12 |
| Innovation             | 4.00 |
| Satisfaction           | 3.94 |
| Talent & Fit           | 3.77 |
| Recognition            | 3.75 |
| Relationships          | 3.72 |
| Performance Planning   | 3.67 |
| Training & Development | 3.65 |
| Career Development     | 3.65 |
| Communication          | 3.59 |
| Mission Conscious      | 3.53 |
| Support-Equip          | 3.38 |

|