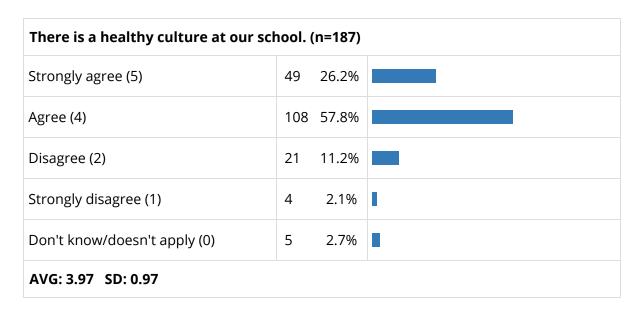

## Survey Analysis System

**Accessing results summary** from "Spring 2025 Community Survey, page: **School Experience (Hadley Junior High)** from Glen Ellyn School District 41.

| Please respond for your experience at Hadley Junior High. |          |  |  |  |
|-----------------------------------------------------------|----------|--|--|--|
| Item                                                      | Response |  |  |  |