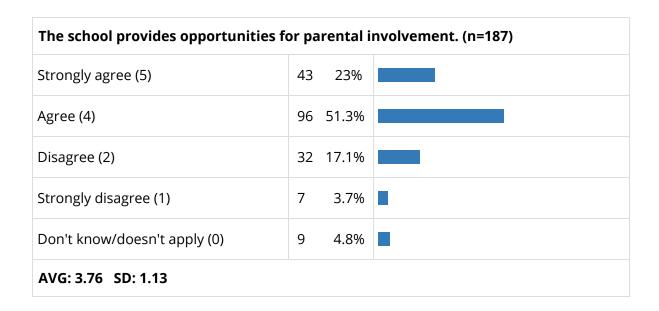

## Survey Analysis System

**Accessing results summary** from "Spring 2025 Community Survey, page: **School Experience (Hadley Junior High)** from Glen Ellyn School District 41.

| Please respond for your experience at Hadley Junior High. |          |  |  |  |
|-----------------------------------------------------------|----------|--|--|--|
| Item                                                      | Response |  |  |  |