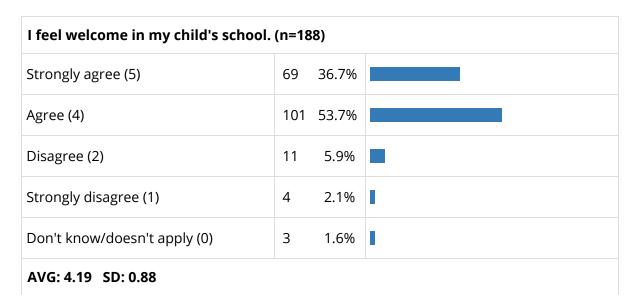

## Survey Analysis System

**Accessing results summary** from "Spring 2025 Community Survey, page: **School Experience (Hadley Junior High)** from Glen Ellyn School District 41.

| Please respond for your experience at Hadley Junior High. |          |  |  |  |
|-----------------------------------------------------------|----------|--|--|--|
| Item                                                      | Response |  |  |  |