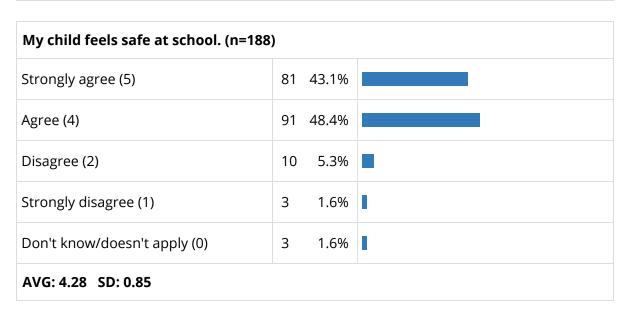

## Survey Analysis System

**Accessing results summary** from "Spring 2025 Community Survey, page: **School Experience (Hadley Junior High)** from Glen Ellyn School District 41.

| Please respond for your experience at Hadley Junior High. |          |  |  |  |
|-----------------------------------------------------------|----------|--|--|--|
| Item                                                      | Response |  |  |  |