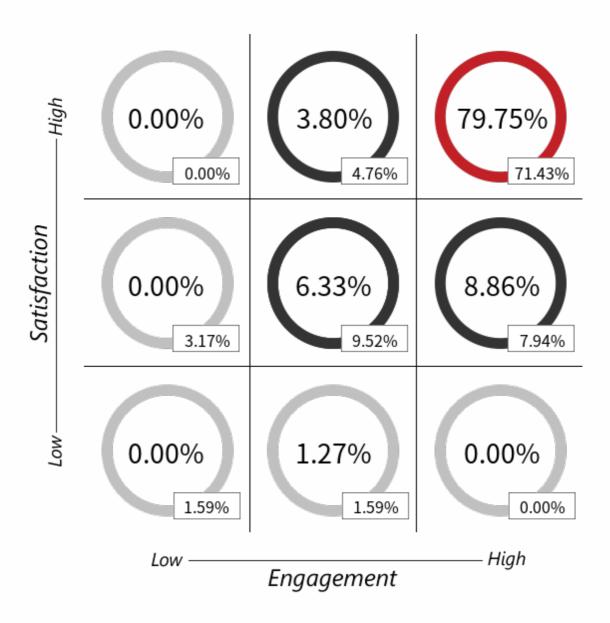

# **INSIGHTeX**

Glen Ellyn 41 Glen Ellyn 41 - Hadley September 2020

> DO NOT REPRODUCE ©2020 Humanex Ventures

#### Humanex Ventures Cultural Assessment Index Satisfaction/Engagement 3x3



#### Dimensions (N=79)

|                        | Mean | Previous Mean | (+/-)<br>Change |
|------------------------|------|---------------|-----------------|
| Dimension              |      |               |                 |
| Engage-Inspire         | 4.49 | 4.38          | <b>↑</b>        |
| Quality                | 4.48 | 4.32          | <b>↑</b>        |
| Pride                  | 4.47 | 4.32          | <b>↑</b>        |
| Continuous Improvement | 4.43 | 4.43          | <b>\</b>        |
| Satisfaction           | 4.35 | 4.20          | <b>↑</b>        |
| Innovation             | 4.34 | 4.27          | <b>↑</b>        |
| Talent & Fit           | 4.13 | 3.94          | <b>↑</b>        |
| Career Development     | 4.12 | 3.96          | <b>↑</b>        |
| Training & Development |