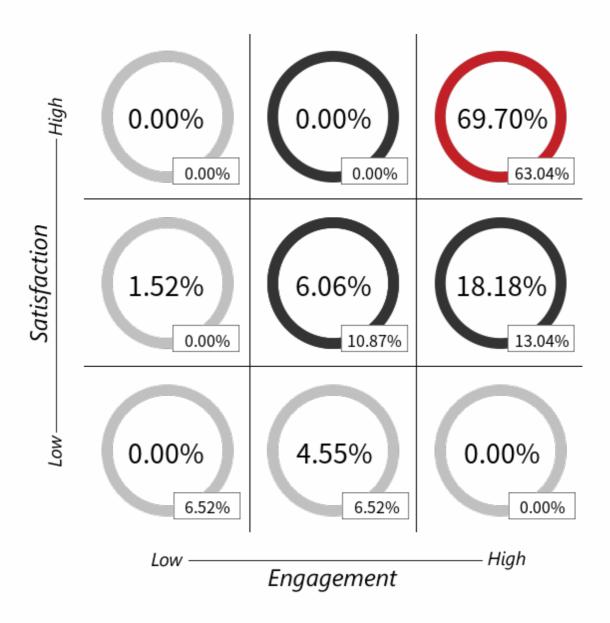

# **INSIGHTeX**

Glen Ellyn 41 Glen Ellyn 41 - Forest Glen September 2020

> DO NOT REPRODUCE ©2020 Humanex Ventures

# Humanex Ventures Cultural Assessment Index Satisfaction/Engagement 3x3



#### Dimensions (N=67)

|                        | Mean | Previous Mean | (+/-)<br>Change |
|------------------------|------|---------------|-----------------|
| Dimension              |      |               |                 |
| Quality                | 4.42 | 4.16          | <b>↑</b>        |
| Engage-Inspire         | 4.38 | 4.19          | <b>↑</b>        |
| Continuous Improvement | 4.34 | 4.32          | <b>↑</b>        |
| Pride                  | 4.34 | 4.04          | <b>↑</b>        |
| Innovation             | 4.20 | 4.17          | <b>↑</b>        |
| Satisfaction           | 4.15 | 3.88          | <b>↑</b>        |
| Talent & Fit           | 4.01 | 3.73          | <b>↑</b>        |
| Relationships          | 3.95 | 3.60          | <b>↑</b>        |
| Recognition            |