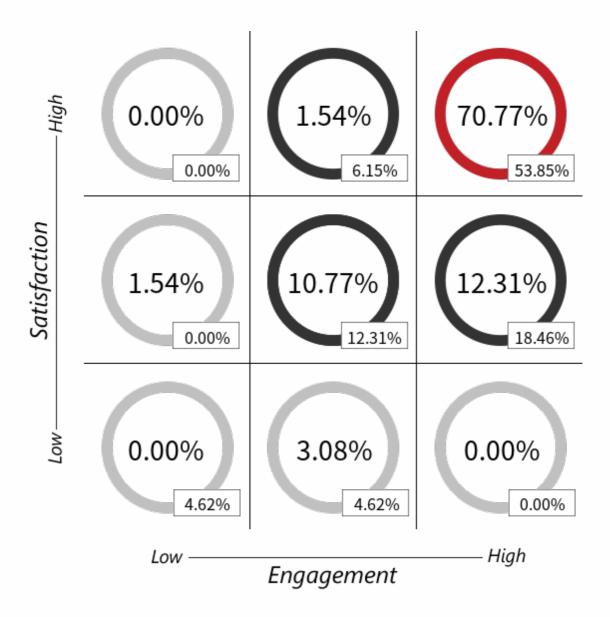

# **INSIGHTeX**

Glen Ellyn 41 Glen Ellyn 41 - Churchill September 2020

> DO NOT REPRODUCE ©2020 Humanex Ventures

# Humanex Ventures Cultural Assessment Index Satisfaction/Engagement 3x3



#### Dimensions (N=65)

| Dimension           Continuous Improvement         4.46         4.27         ↑           Quality         4.44         4.27         ↑           Engage-Inspire         4.37         4.20         ↑           Pride         4.32         4.17         ↑           Innovation         4.27         4.20         ↑           Satisfaction         4.20         4.01         ↑           Relationships         4.01         3.92         ↑           Recognition         3.99         3.91         ↑           Talent & Fit         3.98         3.90         ↑           Performance Planning         3.96         4.07         ↓           Communication         3.87         3.86         ↑           Career Development         3.87         3.80         ↑           Mission Conscious         3.81