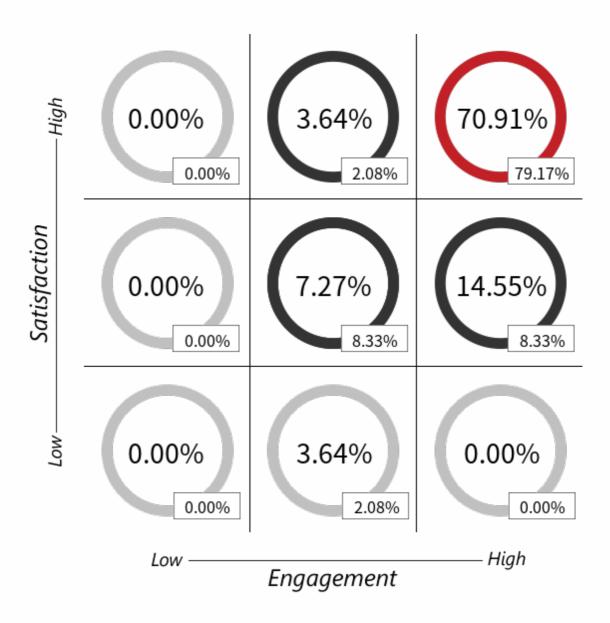

## **INSIGHTeX**

Glen Ellyn 41 Glen Ellyn 41 - Benjamin Franklin September 2020

> DO NOT REPRODUCE ©2020 Humanex Ventures

# Humanex Ventures Cultural Assessment Index Satisfaction/Engagement 3x3



#### Dimensions (N=55)

|                        | Mean | Previous Mean | (+/-)<br>Change |
|------------------------|------|---------------|-----------------|
| Dimension              |      |               |                 |
| Continuous Improvement | 4.53 | 4.56          | <b>\</b>        |
| Quality                | 4.51 | 4.51          | =               |
| Engage-Inspire         | 4.47 | 4.52          | <b>\</b>        |
| Pride                  | 4.45 | 4.44          | <b>↑</b>        |
| Innovation             | 4.36 | 4.44          | <b>\</b>        |
| Satisfaction           | 4.24 | 4.39          | <b>\</b>        |
| Talent & Fit           | 4.18 | 4.26          | <b>\</b>        |
| Relationships          | 4.14 | 4.30          | <b>\</b>        |
| Career Development     |