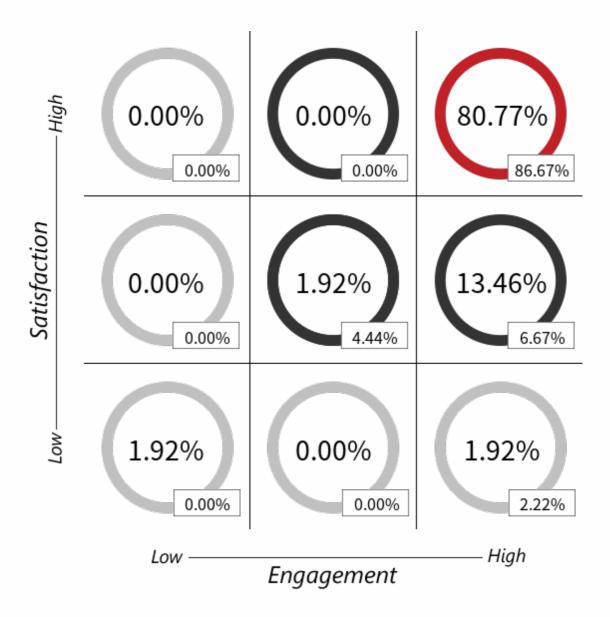

# **INSIGHTeX**

Glen Ellyn 41 Glen Ellyn 41 - Lincoln September 2020

> DO NOT REPRODUCE ©2020 Humanex Ventures

#### Humanex Ventures Cultural Assessment Index Satisfaction/Engagement 3x3



### Dimensions (N=52)

| Dimension         Engage-Inspire       4.55       4.65       ↓         Continuous Improvement       4.53       4.68       ↓         Quality       4.49       4.69       ↓         Pride       4.44       4.60       ↓         Innovation       4.37       4.53       ↓         Relationships       4.29       4.34       ↓         Satisfaction       4.26       4.40       ↓         Recognition       4.24       4.37       ↓         Talent & Fit       4.23       4.31       ↓         Performance Planning       4.21       4.36       ↓         Communication       4.18       4.33       ↓         Support-Equip       4.11       4.23       ↓         Training & Development       4.06       4.24       ↓         Mission Conscious       3.97       4.22       ↓