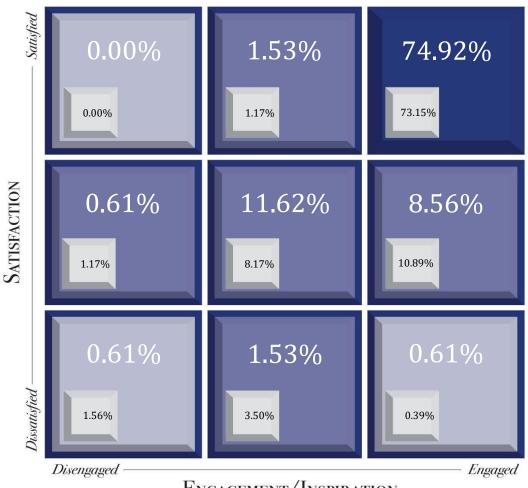

|
| Recognition                     | 4.00                         | 4.07                         | 1                             |
| Relationships                   | 4.04                         | 4.03                         | $\downarrow$                  |
| Career Development              | 4.04                         | 4.02                         | $\downarrow$                  |
| Support-Equip                   | 3.97                         | 4.02                         | 1                             |
| Training & Development          | 3.97                         | 3.97                         | =                             |
| Mission Conscious               | 3.94                         | 3.94                         | =                             |









ENGAGEMENT/INSPIRATION