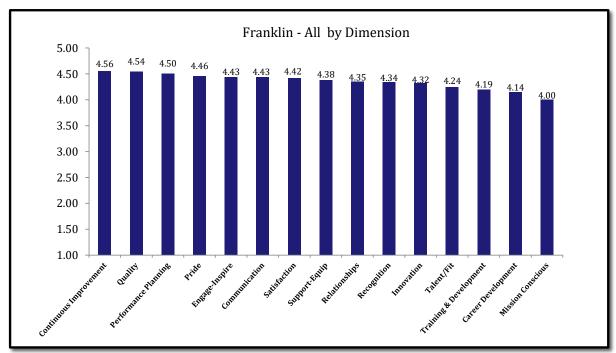

# InsighteX Cultural Assessment

for Glen Ellyn District 41: Franklin - All

| uici Liyi Diserci 41. 17 unkini - Air kesates (n=03)                                                                                                                                                                                                                                                                                                                                                                                                                                                                                                                                                                                                                                                                                                                                                                                                                                                                                                                                                                                                                                                                                                                                                                                                                                                                                                                                                                                                                                                                                                                                                                                                                                                                                                                                                                                                                                                                                                                                                                                                                                                                           | Current | Previous | Strongly<br>Disagree | Disagree | Neutral       | Agree         | Strongly<br>Agree | N/A   | (+/-)    |
|--------------------------------------------------------------------------------------------------------------------------------------------------------------------------------------------------------------------------------------------------------------------------------------------------------------------------------------------------------------------------------------------------------------------------------------------------------------------------------------------------------------------------------------------------------------------------------------------------------------------------------------------------------------------------------------------------------------------------------------------------------------------------------------------------------------------------------------------------------------------------------------------------------------------------------------------------------------------------------------------------------------------------------------------------------------------------------------------------------------------------------------------------------------------------------------------------------------------------------------------------------------------------------------------------------------------------------------------------------------------------------------------------------------------------------------------------------------------------------------------------------------------------------------------------------------------------------------------------------------------------------------------------------------------------------------------------------------------------------------------------------------------------------------------------------------------------------------------------------------------------------------------------------------------------------------------------------------------------------------------------------------------------------------------------------------------------------------------------------------------------------|---------|----------|----------------------|----------|---------------|---------------|-------------------|-------|----------|
|                                                                                                                                                                                                                                                                                                                                                                                                                                                                                                                                                                                                                                                                                                                                                                                                                                                                                                                                                                                                                                                                                                                                                                                                                                                                                                                                                                                                                                                                                                                                                                                                                                                                                                                                                                                                                                                                                                                                                                                                                                                                                                                                | Mean    | Mean     | (1)                  | (2)      | (3)           | (4)           | (5)               | ,     | Change   |
| Talent/Fit                                                                                                                                                                                                                                                                                                                                                                                                                                                                                                                                                                                                                                                                                                                                                                                                                                                                                                                                                                                                                                                                                                                                                                                                                                                                                                                                                                                                                                                                                                                                                                                                                                                                                                                                                                                                                                                                                                                                                                                                                                                                                                                     | 4.24    | 3.94     |                      |          |               |               |                   |       |          |
| 11. I am in a role that allows me to maximize my talents and strengths.                                                                                                                                                                                                                                                                                                                                                                                                                                                                                                                                                                                                                                                                                                                                                                                                                                                                                                                                                                                                                                                                                                                                                                                                                                                                                                                                                                                                                                                                                                                                                                                                                                                                                                                                                                                                                                                                                                                                                                                                                                                        | 4.48    | 4.02     |                      |          |               |               |                   |       | <b>1</b> |
| and screngths.                                                                                                                                                                                                                                                                                                                                                                                                                                                                                                                                                                                                                                                                                                                                                                                                                                                                                                                                                                                                                                                                                                                                                                                                                                                                                                                                                                                                                                                                                                                                                                                                                                                                                                                                                                                                                                                                                                                                                                                                                                                                                                                 |         |          | 0.0%                 | 3.2%     | 4.8%          | 33.3%         | 58.7%             | 0.0%  |          |
|                                                                                                                                                                                                                                                                                                                                                                                                                                                                                                                                                                                                                                                                                                                                                                                                                                                                                                                                                                                                                                                                                                                                                                                                                                                                                                                                                                                                                                                                                                                                                                                                                                                                                                                                                                                                                                                                                                                                                                                                                                                                                                                                |         |          | n=0                  | n=2      | n=3           | n=21          | n=37              | n=0   |          |
| 1. In my role I have the opportunity to do things that I both                                                                                                                                                                                                                                                                                                                                                                                                                                                                                                                                                                                                                                                                                                                                                                                                                                                                                                                                                                                                                                                                                                                                                                                                                                                                                                                                                                                                                                                                                                                                                                                                                                                                                                                                                                                                                                                                                                                                                                                                                                                                  | 4.67    | 4.45     |                      |          |               |               |                   |       | 1        |
| do well and enjoy.                                                                                                                                                                                                                                                                                                                                                                                                                                                                                                                                                                                                                                                                                                                                                                                                                                                                                                                                                                                                                                                                                                                                                                                                                                                                                                                                                                                                                                                                                                                                                                                                                                                                                                                                                                                                                                                                                                                                                                                                                                                                                                             | 4.07    | 4.43     | 0.0%                 | 0.0%     | 4.8%          | 23.8%         | 71.4%             | 0.0%  | '        |
|                                                                                                                                                                                                                                                                                                                                                                                                                                                                                                                                                                                                                                                                                                                                                                                                                                                                                                                                                                                                                                                                                                                                                                                                                                                                                                                                                                                                                                                                                                                                                                                                                                                                                                                                                                                                                                                                                                                                                                                                                                                                                                                                |         |          | n=0                  | n=0      | n=3           | n=15          | n=45              | n=0   |          |
| 7. I have encouraged someone to apply at Glen Ellyn                                                                                                                                                                                                                                                                                                                                                                                                                                                                                                                                                                                                                                                                                                                                                                                                                                                                                                                                                                                                                                                                                                                                                                                                                                                                                                                                                                                                                                                                                                                                                                                                                                                                                                                                                                                                                                                                                                                                                                                                                                                                            |         |          | -                    | -        |               |               |                   | -     | <b>1</b> |
| District 41.                                                                                                                                                                                                                                                                                                                                                                                                                                                                                                                                                                                                                                                                                                                                                                                                                                                                                                                                                                                                                                                                                                                                                                                                                                                                                                                                                                                                                                                                                                                                                                                                                                                                                                                                                                                                                                                                                                                                                                                                                                                                                                                   | 3.78    | 3.26     |                      |          |               |               |                   |       | ı        |
|                                                                                                                                                                                                                                                                                                                                                                                                                                                                                                                                                                                                                                                                                                                                                                                                                                                                                                                                                                                                                                                                                                                                                                                                                                                                                                                                                                                                                                                                                                                                                                                                                                                                                                                                                                                                                                                                                                                                                                                                                                                                                                                                |         |          | 3.2%                 | 9.5%     | 23.8%         | 27.0%         | 31.7%             | 4.8%  |          |
| 39. My supervisor/administrator knows the talents to look                                                                                                                                                                                                                                                                                                                                                                                                                                                                                                                                                                                                                                                                                                                                                                                                                                                                                                                                                                                                                                                                                                                                                                                                                                                                                                                                                                                                                                                                                                                                                                                                                                                                                                                                                                                                                                                                                                                                                                                                                                                                      |         |          | n=2                  | n=6      | n=15          | n=17          | n=20              | n=3   |          |
| for in selecting new associates who will be successful.                                                                                                                                                                                                                                                                                                                                                                                                                                                                                                                                                                                                                                                                                                                                                                                                                                                                                                                                                                                                                                                                                                                                                                                                                                                                                                                                                                                                                                                                                                                                                                                                                                                                                                                                                                                                                                                                                                                                                                                                                                                                        | 4.48    | 4.30     |                      |          |               |               |                   |       | T        |
| , and the second |         |          | 0.0%                 | 3.2%     | 11.1%         | 20.6%         | 65.1%             | 0.0%  |          |
|                                                                                                                                                                                                                                                                                                                                                                                                                                                                                                                                                                                                                                                                                                                                                                                                                                                                                                                                                                                                                                                                                                                                                                                                                                                                                                                                                                                                                                                                                                                                                                                                                                                                                                                                                                                                                                                                                                                                                                                                                                                                                                                                |         |          | n=0                  | n=2      | n=7           | n=13          | n=41              | n=0   |          |
| 56. I feel Glen Ellyn District 41 is a great fit for me.                                                                                                                                                                                                                                                                                                                                                                                                                                                                                                                                                                                                                                                                                                                                                                                                                                                                                                                                                                                                                                                                                                                                                                                                                                                                                                                                                                                                                                                                                                                                                                                                                                                                                                                                                                                                                                                                                                                                                                                                                                                                       | 4.24    | 3.87     |                      |          |               |               |                   |       | 1        |
|                                                                                                                                                                                                                                                                                                                                                                                                                                                                                                                                                                                                                                                                                                                                                                                                                                                                                                                                                                                                                                                                                                                                                                                                                                                                                                                                                                                                                                                                                                                                                                                                                                                                                                                                                                                                                                                                                                                                                                                                                                                                                                                                |         |          | 0.0%                 | 3.2%     | 11.1%         | 44.4%         | 41.3%             | 0.0%  |          |
|                                                                                                                                                                                                                                                                                                                                                                                                                                                                                                                                                                                                                                                                                                                                                                                                                                                                                                                                                                                                                                                                                                                                                                                                                                                                                                                                                                                                                                                                                                                                                                                                                                                                                                                                                                                                                                                                                                                                                                                                                                                                                                                                |         |          | n=0                  | n=2      | n=7           | n=28          | n=26              | n=0   |          |
| 72. Our school district selects highly talented individuals                                                                                                                                                                                                                                                                                                                                                                                                                                                                                                                                                                                                                                                                                                                                                                                                                                                                                                                                                                                                                                                                                                                                                                                                                                                                                                                                                                                                                                                                                                                                                                                                                                                                                                                                                                                                                                                                                                                                                                                                                                                                    | 4.04    | 2.06     |                      |          |               |               |                   |       | <b>1</b> |
| when hiring.                                                                                                                                                                                                                                                                                                                                                                                                                                                                                                                                                                                                                                                                                                                                                                                                                                                                                                                                                                                                                                                                                                                                                                                                                                                                                                                                                                                                                                                                                                                                                                                                                                                                                                                                                                                                                                                                                                                                                                                                                                                                                                                   | 4.21    | 3.96     | 0.007                | 1.60/    | 14.70/        | 46.007        | 20.10/            | 0.00/ |          |
|                                                                                                                                                                                                                                                                                                                                                                                                                                                                                                                                                                                                                                                                                                                                                                                                                                                                                                                                                                                                                                                                                                                                                                                                                                                                                                                                                                                                                                                                                                                                                                                                                                                                                                                                                                                                                                                                                                                                                                                                                                                                                                                                |         |          | 0.0%<br>n=0          |          | 38.1%<br>n=24 | 0.0%<br>n=0   |                   |       |          |
| 63. Glen Ellyn District 41 selects the right people for the                                                                                                                                                                                                                                                                                                                                                                                                                                                                                                                                                                                                                                                                                                                                                                                                                                                                                                                                                                                                                                                                                                                                                                                                                                                                                                                                                                                                                                                                                                                                                                                                                                                                                                                                                                                                                                                                                                                                                                                                                                                                    |         |          | 11-0                 | 11-1     | 11-7          | 11-27         | 11-21             | 11-0  | <b>^</b> |
| right job.                                                                                                                                                                                                                                                                                                                                                                                                                                                                                                                                                                                                                                                                                                                                                                                                                                                                                                                                                                                                                                                                                                                                                                                                                                                                                                                                                                                                                                                                                                                                                                                                                                                                                                                                                                                                                                                                                                                                                                                                                                                                                                                     | 3.83    | 3.63     |                      |          |               |               |                   |       |          |
|                                                                                                                                                                                                                                                                                                                                                                                                                                                                                                                                                                                                                                                                                                                                                                                                                                                                                                                                                                                                                                                                                                                                                                                                                                                                                                                                                                                                                                                                                                                                                                                                                                                                                                                                                                                                                                                                                                                                                                                                                                                                                                                                |         |          | 3.2%                 | 7.9%     | 23.8%         | 33.3%         | 31.7%             | 0.0%  |          |
| Command Family                                                                                                                                                                                                                                                                                                                                                                                                                                                                                                                                                                                                                                                                                                                                                                                                                                                                                                                                                                                                                                                                                                                                                                                                                                                                                                                                                                                                                                                                                                                                                                                                                                                                                                                                                                                                                                                                                                                                                                                                                                                                                                                 | 4.38    | 3.97     | n=2                  | n=5      | n=15          | n=21          | n=20              | n=0   |          |
| Support-Equip 3. I am provided the core needs necessary for me to excel                                                                                                                                                                                                                                                                                                                                                                                                                                                                                                                                                                                                                                                                                                                                                                                                                                                                                                                                                                                                                                                                                                                                                                                                                                                                                                                                                                                                                                                                                                                                                                                                                                                                                                                                                                                                                                                                                                                                                                                                                                                        | 4.30    | 3.97     |                      |          |               |               |                   |       | <u> </u> |
| in my role.                                                                                                                                                                                                                                                                                                                                                                                                                                                                                                                                                                                                                                                                                                                                                                                                                                                                                                                                                                                                                                                                                                                                                                                                                                                                                                                                                                                                                                                                                                                                                                                                                                                                                                                                                                                                                                                                                                                                                                                                                                                                                                                    | 4.17    | 3.57     |                      |          |               |               |                   |       | T        |
| •                                                                                                                                                                                                                                                                                                                                                                                                                                                                                                                                                                                                                                                                                                                                                                                                                                                                                                                                                                                                                                                                                                                                                                                                                                                                                                                                                                                                                                                                                                                                                                                                                                                                                                                                                                                                                                                                                                                                                                                                                                                                                                                              |         |          | 0.0%                 | 7.9%     | 9.5%          | 39.7%         | 42.9%             | 0.0%  |          |
|                                                                                                                                                                                                                                                                                                                                                                                                                                                                                                                                                                                                                                                                                                                                                                                                                                                                                                                                                                                                                                                                                                                                                                                                                                                                                                                                                                                                                                                                                                                                                                                                                                                                                                                                                                                                                                                                                                                                                                                                                                                                                                                                |         |          | n=0                  | n=5      | n=6           | n=25          | n=27              | n=0   |          |
| 19. I am provided the materials, equipment, and information necessary to effectively perform my job.                                                                                                                                                                                                                                                                                                                                                                                                                                                                                                                                                                                                                                                                                                                                                                                                                                                                                                                                                                                                                                                                                                                                                                                                                                                                                                                                                                                                                                                                                                                                                                                                                                                                                                                                                                                                                                                                                                                                                                                                                           | 3.90    | 3.36     |                      |          |               |               |                   |       | 1        |
| information necessary to enectively perform my job.                                                                                                                                                                                                                                                                                                                                                                                                                                                                                                                                                                                                                                                                                                                                                                                                                                                                                                                                                                                                                                                                                                                                                                                                                                                                                                                                                                                                                                                                                                                                                                                                                                                                                                                                                                                                                                                                                                                                                                                                                                                                            |         |          | 3.2%                 | 11.1%    | 15.9%         | 31.7%         | 38.1%             | 0.0%  |          |
|                                                                                                                                                                                                                                                                                                                                                                                                                                                                                                                                                                                                                                                                                                                                                                                                                                                                                                                                                                                                                                                                                                                                                                                                                                                                                                                                                                                                                                                                                                                                                                                                                                                                                                                                                                                                                                                                                                                                                                                                                                                                                                                                |         |          | n=2                  | n=7      | n=10          | n=20          | n=24              | n=0   |          |
| 34. My supervisor/administrator is actively responsive to                                                                                                                                                                                                                                                                                                                                                                                                                                                                                                                                                                                                                                                                                                                                                                                                                                                                                                                                                                                                                                                                                                                                                                                                                                                                                                                                                                                                                                                                                                                                                                                                                                                                                                                                                                                                                                                                                                                                                                                                                                                                      | 4.68    | 4.24     |                      |          |               |               |                   |       | 1        |
| my needs.                                                                                                                                                                                                                                                                                                                                                                                                                                                                                                                                                                                                                                                                                                                                                                                                                                                                                                                                                                                                                                                                                                                                                                                                                                                                                                                                                                                                                                                                                                                                                                                                                                                                                                                                                                                                                                                                                                                                                                                                                                                                                                                      | 4.68    | 4.34     | 0.00/                | 0.0%     | 2.20/         | 25 40/        | 71 40/            | 0.0%  | '        |
|                                                                                                                                                                                                                                                                                                                                                                                                                                                                                                                                                                                                                                                                                                                                                                                                                                                                                                                                                                                                                                                                                                                                                                                                                                                                                                                                                                                                                                                                                                                                                                                                                                                                                                                                                                                                                                                                                                                                                                                                                                                                                                                                |         |          | 0.0%<br>n=0          | n=0      | 3.2%<br>n=2   | 25.4%<br>n=16 | 71.4%<br>n=45     | n=0   |          |
| 28. I am provided the opportunity to spend quality time                                                                                                                                                                                                                                                                                                                                                                                                                                                                                                                                                                                                                                                                                                                                                                                                                                                                                                                                                                                                                                                                                                                                                                                                                                                                                                                                                                                                                                                                                                                                                                                                                                                                                                                                                                                                                                                                                                                                                                                                                                                                        |         |          | 0                    | 0        |               | 10            |                   | 0     | <b>^</b> |
| with my supervisor/administrator.                                                                                                                                                                                                                                                                                                                                                                                                                                                                                                                                                                                                                                                                                                                                                                                                                                                                                                                                                                                                                                                                                                                                                                                                                                                                                                                                                                                                                                                                                                                                                                                                                                                                                                                                                                                                                                                                                                                                                                                                                                                                                              | 4.24    | 3.89     |                      |          |               |               |                   |       | - 1      |
|                                                                                                                                                                                                                                                                                                                                                                                                                                                                                                                                                                                                                                                                                                                                                                                                                                                                                                                                                                                                                                                                                                                                                                                                                                                                                                                                                                                                                                                                                                                                                                                                                                                                                                                                                                                                                                                                                                                                                                                                                                                                                                                                |         |          | 1.6%                 | 4.8%     | 12.7%         | 30.2%         | 50.8%             | 0.0%  |          |
| 33. My supervisor/administrator is available for me when                                                                                                                                                                                                                                                                                                                                                                                                                                                                                                                                                                                                                                                                                                                                                                                                                                                                                                                                                                                                                                                                                                                                                                                                                                                                                                                                                                                                                                                                                                                                                                                                                                                                                                                                                                                                                                                                                                                                                                                                                                                                       |         |          | n=1                  | n=3      | n=8           | n=19          | n=32              | n=0   | _        |
| needs arise.                                                                                                                                                                                                                                                                                                                                                                                                                                                                                                                                                                                                                                                                                                                                                                                                                                                                                                                                                                                                                                                                                                                                                                                                                                                                                                                                                                                                                                                                                                                                                                                                                                                                                                                                                                                                                                                                                                                                                                                                                                                                                                                   | 4.63    | 4.32     |                      |          |               |               |                   |       | T        |
|                                                                                                                                                                                                                                                                                                                                                                                                                                                                                                                                                                                                                                                                                                                                                                                                                                                                                                                                                                                                                                                                                                                                                                                                                                                                                                                                                                                                                                                                                                                                                                                                                                                                                                                                                                                                                                                                                                                                                                                                                                                                                                                                |         |          | 0.0%                 | 1.6%     | 4.8%          | 22.2%         | 71.4%             | 0.0%  |          |
| 20.11                                                                                                                                                                                                                                                                                                                                                                                                                                                                                                                                                                                                                                                                                                                                                                                                                                                                                                                                                                                                                                                                                                                                                                                                                                                                                                                                                                                                                                                                                                                                                                                                                                                                                                                                                                                                                                                                                                                                                                                                                                                                                                                          |         |          | n=0                  | n=1      | n=3           | n=14          | n=45              | n=0   |          |
| 23. I have a supportive coaching relationship with my                                                                                                                                                                                                                                                                                                                                                                                                                                                                                                                                                                                                                                                                                                                                                                                                                                                                                                                                                                                                                                                                                                                                                                                                                                                                                                                                                                                                                                                                                                                                                                                                                                                                                                                                                                                                                                                                                                                                                                                                                                                                          | 4.63    | 4.34     |                      |          |               |               |                   |       | 1        |
| supervisor/administrator.                                                                                                                                                                                                                                                                                                                                                                                                                                                                                                                                                                                                                                                                                                                                                                                                                                                                                                                                                                                                                                                                                                                                                                                                                                                                                                                                                                                                                                                                                                                                                                                                                                                                                                                                                                                                                                                                                                                                                                                                                                                                                                      |         |          | 0.0%                 | 1.6%     | 1.6%          | 28.6%         | 68.3%             | 0.0%  | •        |
|                                                                                                                                                                                                                                                                                                                                                                                                                                                                                                                                                                                                                                                                                                                                                                                                                                                                                                                                                                                                                                                                                                                                                                                                                                                                                                                                                                                                                                                                                                                                                                                                                                                                                                                                                                                                                                                                                                                                                                                                                                                                                                                                |         |          | /0                   | 0/0      |               |               | 22.070            | n=0   |          |