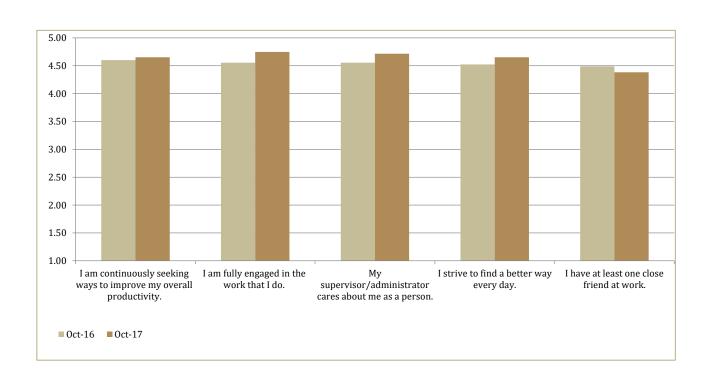

# InsighteX Cultural Assessment

for Glen Ellyn District 41: Franklin - All

| uici Liyi Diserci 41. 17 unkini - Air kesates (n=03)                                                                                                                                                                                                                                                                                                                                                                                                                                                                                                                                                                                                                                                                                                                                                                                                                                                                                                                                                                                                                                                                                                                                                                                                                                                                                                                                                                                                                                                                                                                                                                                                                                                                                                                                                                                                                                                                                                                                                                                                                                                                           | Current | Previous | Strongly<br>Disagree | Disagree | Neutral       | Agree         | Strongly<br>Agree | N/A   | (+/-)    |
|--------------------------------------------------------------------------------------------------------------------------------------------------------------------------------------------------------------------------------------------------------------------------------------------------------------------------------------------------------------------------------------------------------------------------------------------------------------------------------------------------------------------------------------------------------------------------------------------------------------------------------------------------------------------------------------------------------------------------------------------------------------------------------------------------------------------------------------------------------------------------------------------------------------------------------------------------------------------------------------------------------------------------------------------------------------------------------------------------------------------------------------------------------------------------------------------------------------------------------------------------------------------------------------------------------------------------------------------------------------------------------------------------------------------------------------------------------------------------------------------------------------------------------------------------------------------------------------------------------------------------------------------------------------------------------------------------------------------------------------------------------------------------------------------------------------------------------------------------------------------------------------------------------------------------------------------------------------------------------------------------------------------------------------------------------------------------------------------------------------------------------|---------|----------|----------------------|----------|---------------|---------------|-------------------|-------|----------|
|                                                                                                                                                                                                                                                                                                                                                                                                                                                                                                                                                                                                                                                                                                                                                                                                                                                                                                                                                                                                                                                                                                                                                                                                                                                                                                                                                                                                                                                                                                                                                                                                                                                                                                                                                                                                                                                                                                                                                                                                                                                                                                                                | Mean    | Mean     | (1)                  | (2)      | (3)           | (4)           | (5)               | ,     | Change   |
| Talent/Fit                                                                                                                                                                                                                                                                                                                                                                                                                                                                                                                                                                                                                                                                                                                                                                                                                                                                                                                                                                                                                                                                                                                                                                                                                                                                                                                                                                                                                                                                                                                                                                                                                                                                                                                                                                                                                                                                                                                                                                                                                                                                                                                     | 4.24    | 3.94     |                      |          |               |               |                   |       |          |
| 11. I am in a role that allows me to maximize my talents and strengths.                                                                                                                                                                                                                                                                                                                                                                                                                                                                                                                                                                                                                                                                                                                                                                                                                                                                                                                                                                                                                                                                                                                                                                                                                                                                                                                                                                                                                                                                                                                                                                                                                                                                                                                                                                                                                                                                                                                                                                                                                                                        | 4.48    | 4.02     |                      |          |               |               |                   |       | <b>1</b> |
| and screngths.                                                                                                                                                                                                                                                                                                                                                                                                                                                                                                                                                                                                                                                                                                                                                                                                                                                                                                                                                                                                                                                                                                                                                                                                                                                                                                                                                                                                                                                                                                                                                                                                                                                                                                                                                                                                                                                                                                                                                                                                                                                                                                                 |         |          | 0.0%                 | 3.2%     | 4.8%          | 33.3%         | 58.7%             | 0.0%  |          |
|                                                                                                                                                                                                                                                                                                                                                                                                                                                                                                                                                                                                                                                                                                                                                                                                                                                                                                                                                                                                                                                                                                                                                                                                                                                                                                                                                                                                                                                                                                                                                                                                                                                                                                                                                                                                                                                                                                                                                                                                                                                                                                                                |         |          | n=0                  | n=2      | n=3           | n=21          | n=37              | n=0   |          |
| 1. In my role I have the opportunity to do things that I both                                                                                                                                                                                                                                                                                                                                                                                                                                                                                                                                                                                                                                                                                                                                                                                                                                                                                                                                                                                                                                                                                                                                                                                                                                                                                                                                                                                                                                                                                                                                                                                                                                                                                                                                                                                                                                                                                                                                                                                                                                                                  | 4.67    | 4.45     |                      |          |               |               |                   |       | 1        |
| do well and enjoy.                                                                                                                                                                                                                                                                                                                                                                                                                                                                                                                                                                                                                                                                                                                                                                                                                                                                                                                                                                                                                                                                                                                                                                                                                                                                                                                                                                                                                                                                                                                                                                                                                                                                                                                                                                                                                                                                                                                                                                                                                                                                                                             | 4.07    | 4.43     | 0.0%                 | 0.0%     | 4.8%          | 23.8%         | 71.4%             | 0.0%  | '        |
|                                                                                                                                                                                                                                                                                                                                                                                                                                                                                                                                                                                                                                                                                                                                                                                                                                                                                                                                                                                                                                                                                                                                                                                                                                                                                                                                                                                                                                                                                                                                                                                                                                                                                                                                                                                                                                                                                                                                                                                                                                                                                                                                |         |          | n=0                  | n=0      | n=3           | n=15          | n=45              | n=0   |          |
| 7. I have encouraged someone to apply at Glen Ellyn                                                                                                                                                                                                                                                                                                                                                                                                                                                                                                                                                                                                                                                                                                                                                                                                                                                                                                                                                                                                                                                                                                                                                                                                                                                                                                                                                                                                                                                                                                                                                                                                                                                                                                                                                                                                                                                                                                                                                                                                                                                                            |         |          | -                    | -        |               |               |                   | -     | <b>1</b> |
| District 41.                                                                                                                                                                                                                                                                                                                                                                                                                                                                                                                                                                                                                                                                                                                                                                                                                                                                                                                                                                                                                                                                                                                                                                                                                                                                                                                                                                                                                                                                                                                                                                                                                                                                                                                                                                                                                                                                                                                                                                                                                                                                                                                   | 3.78    | 3.26     |                      |          |               |               |                   |       | ı        |
|                                                                                                                                                                                                                                                                                                                                                                                                                                                                                                                                                                                                                                                                                                                                                                                                                                                                                                                                                                                                                                                                                                                                                                                                                                                                                                                                                                                                                                                                                                                                                                                                                                                                                                                                                                                                                                                                                                                                                                                                                                                                                                                                |         |          | 3.2%                 | 9.5%     | 23.8%         | 27.0%         | 31.7%             | 4.8%  |          |
| 39. My supervisor/administrator knows the talents to look                                                                                                                                                                                                                                                                                                                                                                                                                                                                                                                                                                                                                                                                                                                                                                                                                                                                                                                                                                                                                                                                                                                                                                                                                                                                                                                                                                                                                                                                                                                                                                                                                                                                                                                                                                                                                                                                                                                                                                                                                                                                      |         |          | n=2                  | n=6      | n=15          | n=17          | n=20              | n=3   |          |
| for in selecting new associates who will be successful.                                                                                                                                                                                                                                                                                                                                                                                                                                                                                                                                                                                                                                                                                                                                                                                                                                                                                                                                                                                                                                                                                                                                                                                                                                                                                                                                                                                                                                                                                                                                                                                                                                                                                                                                                                                                                                                                                                                                                                                                                                                                        | 4.48    | 4.30     |                      |          |               |               |                   |       | T        |
| , and the second |         |          | 0.0%                 | 3.2%     | 11.1%         | 20.6%         | 65.1%             | 0.0%  |          |
|                                                                                                                                                                                                                                                                                                                                                                                                                                                                                                                                                                                                                                                                                                                                                                                                                                                                                                                                                                                                                                                                                                                                                                                                                                                                                                                                                                                                                                                                                                                                                                                                                                                                                                                                                                                                                                                                                                                                                                                                                                                                                                                                |         |          | n=0                  | n=2      | n=7           | n=13          | n=41              | n=0   |          |
| 56. I feel Glen Ellyn District 41 is a great fit for me.                                                                                                                                                                                                                                                                                                                                                                                                                                                                                                                                                                                                                                                                                                                                                                                                                                                                                                                                                                                                                                                                                                                                                                                                                                                                                                                                                                                                                                                                                                                                                                                                                                                                                                                                                                                                                                                                                                                                                                                                                                                                       | 4.24    | 3.87     |                      |          |               |               |                   |       | 1        |
|                                                                                                                                                                                                                                                                                                                                                                                                                                                                                                                                                                                                                                                                                                                                                                                                                                                                                                                                                                                                                                                                                                                                                                                                                                                                                                                                                                                                                                                                                                                                                                                                                                                                                                                                                                                                                                                                                                                                                                                                                                                                                                                                |         |          | 0.0%                 | 3.2%     | 11.1%         | 44.4%         | 41.3%             | 0.0%  |          |
|                                                                                                                                                                                                                                                                                                                                                                                                                                                                                                                                                                                                                                                                                                                                                                                                                                                                                                                                                                                                                                                                                                                                                                                                                                                                                                                                                                                                                                                                                                                                                                                                                                                                                                                                                                                                                                                                                                                                                                                                                                                                                                                                |         |          | n=0                  | n=2      | n=7           | n=28          | n=26              | n=0   |          |
| 72. Our school district selects highly talented individuals                                                                                                                                                                                                                                                                                                                                                                                                                                                                                                                                                                                                                                                                                                                                                                                                                                                                                                                                                                                                                                                                                                                                                                                                                                                                                                                                                                                                                                                                                                                                                                                                                                                                                                                                                                                                                                                                                                                                                                                                                                                                    | 4.04    | 2.06     |                      |          |               |               |                   |       | <b>1</b> |
| when hiring.                                                                                                                                                                                                                                                                                                                                                                                                                                                                                                                                                                                                                                                                                                                                                                                                                                                                                                                                                                                                                                                                                                                                                                                                                                                                                                                                                                                                                                                                                                                                                                                                                                                                                                                                                                                                                                                                                                                                                                                                                                                                                                                   | 4.21    | 3.96     | 0.007                | 1.60/    | 14.70/        | 46.007        | 20.10/            | 0.00/ |          |
|                                                                                                                                                                                                                                                                                                                                                                                                                                                                                                                                                                                                                                                                                                                                                                                                                                                                                                                                                                                                                                                                                                                                                                                                                                                                                                                                                                                                                                                                                                                                                                                                                                                                                                                                                                                                                                                                                                                                                                                                                                                                                                                                |         |          | 0.0%<br>n=0          |          | 38.1%<br>n=24 | 0.0%<br>n=0   |                   |       |          |
| 63. Glen Ellyn District 41 selects the right people for the                                                                                                                                                                                                                                                                                                                                                                                                                                                                                                                                                                                                                                                                                                                                                                                                                                                                                                                                                                                                                                                                                                                                                                                                                                                                                                                                                                                                                                                                                                                                                                                                                                                                                                                                                                                                                                                                                                                                                                                                                                                                    |         |          | 11-0                 | 11-1     | 11-7          | 11-27         | 11-21             | 11-0  | <b>^</b> |
| right job.                                                                                                                                                                                                                                                                                                                                                                                                                                                                                                                                                                                                                                                                                                                                                                                                                                                                                                                                                                                                                                                                                                                                                                                                                                                                                                                                                                                                                                                                                                                                                                                                                                                                                                                                                                                                                                                                                                                                                                                                                                                                                                                     | 3.83    | 3.63     |                      |          |               |               |                   |       |          |
|                                                                                                                                                                                                                                                                                                                                                                                                                                                                                                                                                                                                                                                                                                                                                                                                                                                                                                                                                                                                                                                                                                                                                                                                                                                                                                                                                                                                                                                                                                                                                                                                                                                                                                                                                                                                                                                                                                                                                                                                                                                                                                                                |         |          | 3.2%                 | 7.9%     | 23.8%         | 33.3%         | 31.7%             | 0.0%  |          |
| Command Family                                                                                                                                                                                                                                                                                                                                                                                                                                                                                                                                                                                                                                                                                                                                                                                                                                                                                                                                                                                                                                                                                                                                                                                                                                                                                                                                                                                                                                                                                                                                                                                                                                                                                                                                                                                                                                                                                                                                                                                                                                                                                                                 | 4.38    | 3.97     | n=2                  | n=5      | n=15          | n=21          | n=20              | n=0   |          |
| Support-Equip 3. I am provided the core needs necessary for me to excel                                                                                                                                                                                                                                                                                                                                                                                                                                                                                                                                                                                                                                                                                                                                                                                                                                                                                                                                                                                                                                                                                                                                                                                                                                                                                                                                                                                                                                                                                                                                                                                                                                                                                                                                                                                                                                                                                                                                                                                                                                                        | 4.30    | 3.97     |                      |          |               |               |                   |       | <u> </u> |
| in my role.                                                                                                                                                                                                                                                                                                                                                                                                                                                                                                                                                                                                                                                                                                                                                                                                                                                                                                                                                                                                                                                                                                                                                                                                                                                                                                                                                                                                                                                                                                                                                                                                                                                                                                                                                                                                                                                                                                                                                                                                                                                                                                                    | 4.17    | 3.57     |                      |          |               |               |                   |       | T        |
| •                                                                                                                                                                                                                                                                                                                                                                                                                                                                                                                                                                                                                                                                                                                                                                                                                                                                                                                                                                                                                                                                                                                                                                                                                                                                                                                                                                                                                                                                                                                                                                                                                                                                                                                                                                                                                                                                                                                                                                                                                                                                                                                              |         |          | 0.0%                 | 7.9%     | 9.5%          | 39.7%         | 42.9%             | 0.0%  |          |
|                                                                                                                                                                                                                                                                                                                                                                                                                                                                                                                                                                                                                                                                                                                                                                                                                                                                                                                                                                                                                                                                                                                                                                                                                                                                                                                                                                                                                                                                                                                                                                                                                                                                                                                                                                                                                                                                                                                                                                                                                                                                                                                                |         |          | n=0                  | n=5      | n=6           | n=25          | n=27              | n=0   |          |
| 19. I am provided the materials, equipment, and information necessary to effectively perform my job.                                                                                                                                                                                                                                                                                                                                                                                                                                                                                                                                                                                                                                                                                                                                                                                                                                                                                                                                                                                                                                                                                                                                                                                                                                                                                                                                                                                                                                                                                                                                                                                                                                                                                                                                                                                                                                                                                                                                                                                                                           | 3.90    | 3.36     |                      |          |               |               |                   |       | 1        |
| information necessary to enectively perform my job.                                                                                                                                                                                                                                                                                                                                                                                                                                                                                                                                                                                                                                                                                                                                                                                                                                                                                                                                                                                                                                                                                                                                                                                                                                                                                                                                                                                                                                                                                                                                                                                                                                                                                                                                                                                                                                                                                                                                                                                                                                                                            |         |          | 3.2%                 | 11.1%    | 15.9%         | 31.7%         | 38.1%             | 0.0%  |          |
|                                                                                                                                                                                                                                                                                                                                                                                                                                                                                                                                                                                                                                                                                                                                                                                                                                                                                                                                                                                                                                                                                                                                                                                                                                                                                                                                                                                                                                                                                                                                                                                                                                                                                                                                                                                                                                                                                                                                                                                                                                                                                                                                |         |          | n=2                  | n=7      | n=10          | n=20          | n=24              | n=0   |          |
| 34. My supervisor/administrator is actively responsive to                                                                                                                                                                                                                                                                                                                                                                                                                                                                                                                                                                                                                                                                                                                                                                                                                                                                                                                                                                                                                                                                                                                                                                                                                                                                                                                                                                                                                                                                                                                                                                                                                                                                                                                                                                                                                                                                                                                                                                                                                                                                      | 4.68    | 4.24     |                      |          |               |               |                   |       | 1        |
| my needs.                                                                                                                                                                                                                                                                                                                                                                                                                                                                                                                                                                                                                                                                                                                                                                                                                                                                                                                                                                                                                                                                                                                                                                                                                                                                                                                                                                                                                                                                                                                                                                                                                                                                                                                                                                                                                                                                                                                                                                                                                                                                                                                      | 4.68    | 4.34     | 0.00/                | 0.0%     | 2.20/         | 25 40/        | 71 40/            | 0.0%  | '        |
|                                                                                                                                                                                                                                                                                                                                                                                                                                                                                                                                                                                                                                                                                                                                                                                                                                                                                                                                                                                                                                                                                                                                                                                                                                                                                                                                                                                                                                                                                                                                                                                                                                                                                                                                                                                                                                                                                                                                                                                                                                                                                                                                |         |          | 0.0%<br>n=0          | n=0      | 3.2%<br>n=2   | 25.4%<br>n=16 | 71.4%<br>n=45     | n=0   |          |
| 28. I am provided the opportunity to spend quality time                                                                                                                                                                                                                                                                                                                                                                                                                                                                                                                                                                                                                                                                                                                                                                                                                                                                                                                                                                                                                                                                                                                                                                                                                                                                                                                                                                                                                                                                                                                                                                                                                                                                                                                                                                                                                                                                                                                                                                                                                                                                        |         |          | 0                    | 0        |               | 10            |                   | 0     | <b>^</b> |
| with my supervisor/administrator.                                                                                                                                                                                                                                                                                                                                                                                                                                                                                                                                                                                                                                                                                                                                                                                                                                                                                                                                                                                                                                                                                                                                                                                                                                                                                                                                                                                                                                                                                                                                                                                                                                                                                                                                                                                                                                                                                                                                                                                                                                                                                              | 4.24    | 3.89     |                      |          |               |               |                   |       | - 1      |
|                                                                                                                                                                                                                                                                                                                                                                                                                                                                                                                                                                                                                                                                                                                                                                                                                                                                                                                                                                                                                                                                                                                                                                                                                                                                                                                                                                                                                                                                                                                                                                                                                                                                                                                                                                                                                                                                                                                                                                                                                                                                                                                                |         |          | 1.6%                 | 4.8%     | 12.7%         | 30.2%         | 50.8%             | 0.0%  |          |
| 33. My supervisor/administrator is available for me when                                                                                                                                                                                                                                                                                                                                                                                                                                                                                                                                                                                                                                                                                                                                                                                                                                                                                                                                                                                                                                                                                                                                                                                                                                                                                                                                                                                                                                                                                                                                                                                                                                                                                                                                                                                                                                                                                                                                                                                                                                                                       |         |          | n=1                  | n=3      | n=8           | n=19          | n=32              | n=0   | _        |
| needs arise.                                                                                                                                                                                                                                                                                                                                                                                                                                                                                                                                                                                                                                                                                                                                                                                                                                                                                                                                                                                                                                                                                                                                                                                                                                                                                                                                                                                                                                                                                                                                                                                                                                                                                                                                                                                                                                                                                                                                                                                                                                                                                                                   | 4.63    | 4.32     |                      |          |               |               |                   |       | T        |
|                                                                                                                                                                                                                                                                                                                                                                                                                                                                                                                                                                                                                                                                                                                                                                                                                                                                                                                                                                                                                                                                                                                                                                                                                                                                                                                                                                                                                                                                                                                                                                                                                                                                                                                                                                                                                                                                                                                                                                                                                                                                                                                                |         |          | 0.0%                 | 1.6%     | 4.8%          | 22.2%         | 71.4%             | 0.0%  |          |
| 20.11                                                                                                                                                                                                                                                                                                                                                                                                                                                                                                                                                                                                                                                                                                                                                                                                                                                                                                                                                                                                                                                                                                                                                                                                                                                                                                                                                                                                                                                                                                                                                                                                                                                                                                                                                                                                                                                                                                                                                                                                                                                                                                                          |         |          | n=0                  | n=1      | n=3           | n=14          | n=45              | n=0   |          |
| 23. I have a supportive coaching relationship with my                                                                                                                                                                                                                                                                                                                                                                                                                                                                                                                                                                                                                                                                                                                                                                                                                                                                                                                                                                                                                                                                                                                                                                                                                                                                                                                                                                                                                                                                                                                                                                                                                                                                                                                                                                                                                                                                                                                                                                                                                                                                          | 4.63    | 4.34     |                      |          |               |               |                   |       | 1        |
| supervisor/administrator.                                                                                                                                                                                                                                                                                                                                                                                                                                                                                                                                                                                                                                                                                                                                                                                                                                                                                                                                                                                                                                                                                                                                                                                                                                                                                                                                                                                                                                                                                                                                                                                                                                                                                                                                                                                                                                                                                                                                                                                                                                                                                                      |         |          | 0.0%                 | 1.6%     | 1.6%          | 28.6%         | 68.3%             | 0.0%  | •        |
|                                                                                                                                                                                                                                                                                                                                                                                                                                                                                                                                                                                                                                                                                                                                                                                                                                                                                                                                                                                                                                                                                                                                                                                                                                                                                                                                                                                                                                                                                                                                                                                                                                                                                                                                                                                                                                                                                                                                                                                                                                                                                                                                |         |          | /0                   | 0/0      |               |               | 22.070            | n=0   |          |