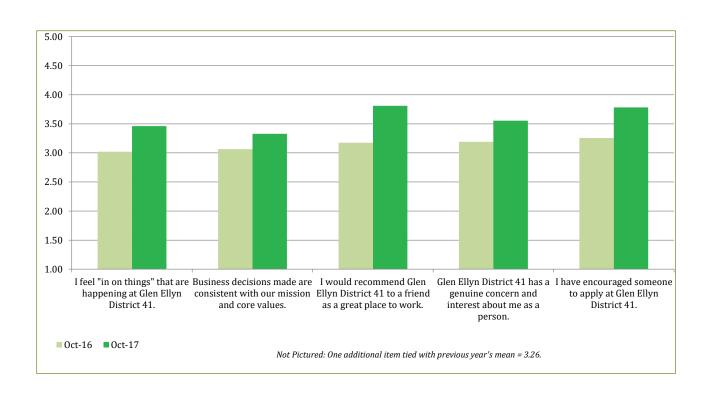

# InsighteX Cultural Assessment

for Glen Ellyn District 41: Franklin - All

| uici Liyi Diserci 41. 17 unkini - Air kesates (n=03)                                                                                                                                                                                                                                                                                                                                                                                                                                                                                                                                                                                                                                                                                                                                                                                                                                                                                                                                                                                                                                                                                                                                                                                                                                                                                                                                                                                                                                                                                                                                                                                                                                                                                                                                                                                                                                                                                                                                                                                                                                                                           | Current | Previous | Strongly<br>Disagree | Disagree | Neutral       | Agree         | Strongly<br>Agree | N/A   | (+/-)    |
|--------------------------------------------------------------------------------------------------------------------------------------------------------------------------------------------------------------------------------------------------------------------------------------------------------------------------------------------------------------------------------------------------------------------------------------------------------------------------------------------------------------------------------------------------------------------------------------------------------------------------------------------------------------------------------------------------------------------------------------------------------------------------------------------------------------------------------------------------------------------------------------------------------------------------------------------------------------------------------------------------------------------------------------------------------------------------------------------------------------------------------------------------------------------------------------------------------------------------------------------------------------------------------------------------------------------------------------------------------------------------------------------------------------------------------------------------------------------------------------------------------------------------------------------------------------------------------------------------------------------------------------------------------------------------------------------------------------------------------------------------------------------------------------------------------------------------------------------------------------------------------------------------------------------------------------------------------------------------------------------------------------------------------------------------------------------------------------------------------------------------------|---------|----------|----------------------|----------|---------------|---------------|-------------------|-------|----------|
|                                                                                                                                                                                                                                                                                                                                                                                                                                                                                                                                                                                                                                                                                                                                                                                                                                                                                                                                                                                                                                                                                                                                                                                                                                                                                                                                                                                                                                                                                                                                                                                                                                                                                                                                                                                                                                                                                                                                                                                                                                                                                                                                | Mean    | Mean     | (1)                  | (2)      | (3)           | (4)           | (5)               | ,     | Change   |
| Talent/Fit                                                                                                                                                                                                                                                                                                                                                                                                                                                                                                                                                                                                                                                                                                                                                                                                                                                                                                                                                                                                                                                                                                                                                                                                                                                                                                                                                                                                                                                                                                                                                                                                                                                                                                                                                                                                                                                                                                                                                                                                                                                                                                                     | 4.24    | 3.94     |                      |          |               |               |                   |       |          |
| 11. I am in a role that allows me to maximize my talents and strengths.                                                                                                                                                                                                                                                                                                                                                                                                                                                                                                                                                                                                                                                                                                                                                                                                                                                                                                                                                                                                                                                                                                                                                                                                                                                                                                                                                                                                                                                                                                                                                                                                                                                                                                                                                                                                                                                                                                                                                                                                                                                        | 4.48    | 4.02     |                      |          |               |               |                   |       | <b>1</b> |
| and screngths.                                                                                                                                                                                                                                                                                                                                                                                                                                                                                                                                                                                                                                                                                                                                                                                                                                                                                                                                                                                                                                                                                                                                                                                                                                                                                                                                                                                                                                                                                                                                                                                                                                                                                                                                                                                                                                                                                                                                                                                                                                                                                                                 |         |          | 0.0%                 | 3.2%     | 4.8%          | 33.3%         | 58.7%             | 0.0%  |          |
|                                                                                                                                                                                                                                                                                                                                                                                                                                                                                                                                                                                                                                                                                                                                                                                                                                                                                                                                                                                                                                                                                                                                                                                                                                                                                                                                                                                                                                                                                                                                                                                                                                                                                                                                                                                                                                                                                                                                                                                                                                                                                                                                |         |          | n=0                  | n=2      | n=3           | n=21          | n=37              | n=0   |          |
| 1. In my role I have the opportunity to do things that I both                                                                                                                                                                                                                                                                                                                                                                                                                                                                                                                                                                                                                                                                                                                                                                                                                                                                                                                                                                                                                                                                                                                                                                                                                                                                                                                                                                                                                                                                                                                                                                                                                                                                                                                                                                                                                                                                                                                                                                                                                                                                  | 4.67    | 4.45     |                      |          |               |               |                   |       | 1        |
| do well and enjoy.                                                                                                                                                                                                                                                                                                                                                                                                                                                                                                                                                                                                                                                                                                                                                                                                                                                                                                                                                                                                                                                                                                                                                                                                                                                                                                                                                                                                                                                                                                                                                                                                                                                                                                                                                                                                                                                                                                                                                                                                                                                                                                             | 4.07    | 4.43     | 0.0%                 | 0.0%     | 4.8%          | 23.8%         | 71.4%             | 0.0%  | '        |
|                                                                                                                                                                                                                                                                                                                                                                                                                                                                                                                                                                                                                                                                                                                                                                                                                                                                                                                                                                                                                                                                                                                                                                                                                                                                                                                                                                                                                                                                                                                                                                                                                                                                                                                                                                                                                                                                                                                                                                                                                                                                                                                                |         |          | n=0                  | n=0      | n=3           | n=15          | n=45              | n=0   |          |
| 7. I have encouraged someone to apply at Glen Ellyn                                                                                                                                                                                                                                                                                                                                                                                                                                                                                                                                                                                                                                                                                                                                                                                                                                                                                                                                                                                                                                                                                                                                                                                                                                                                                                                                                                                                                                                                                                                                                                                                                                                                                                                                                                                                                                                                                                                                                                                                                                                                            |         |          | -                    | -        |               |               |                   | -     | <b>1</b> |
| District 41.                                                                                                                                                                                                                                                                                                                                                                                                                                                                                                                                                                                                                                                                                                                                                                                                                                                                                                                                                                                                                                                                                                                                                                                                                                                                                                                                                                                                                                                                                                                                                                                                                                                                                                                                                                                                                                                                                                                                                                                                                                                                                                                   | 3.78    | 3.26     |                      |          |               |               |                   |       | ı        |
|                                                                                                                                                                                                                                                                                                                                                                                                                                                                                                                                                                                                                                                                                                                                                                                                                                                                                                                                                                                                                                                                                                                                                                                                                                                                                                                                                                                                                                                                                                                                                                                                                                                                                                                                                                                                                                                                                                                                                                                                                                                                                                                                |         |          | 3.2%                 | 9.5%     | 23.8%         | 27.0%         | 31.7%             | 4.8%  |          |
| 39. My supervisor/administrator knows the talents to look                                                                                                                                                                                                                                                                                                                                                                                                                                                                                                                                                                                                                                                                                                                                                                                                                                                                                                                                                                                                                                                                                                                                                                                                                                                                                                                                                                                                                                                                                                                                                                                                                                                                                                                                                                                                                                                                                                                                                                                                                                                                      |         |          | n=2                  | n=6      | n=15          | n=17          | n=20              | n=3   |          |
| for in selecting new associates who will be successful.                                                                                                                                                                                                                                                                                                                                                                                                                                                                                                                                                                                                                                                                                                                                                                                                                                                                                                                                                                                                                                                                                                                                                                                                                                                                                                                                                                                                                                                                                                                                                                                                                                                                                                                                                                                                                                                                                                                                                                                                                                                                        | 4.48    | 4.30     |                      |          |               |               |                   |       | T        |
| , and the second |         |          | 0.0%                 | 3.2%     | 11.1%         | 20.6%         | 65.1%             | 0.0%  |          |
|                                                                                                                                                                                                                                                                                                                                                                                                                                                                                                                                                                                                                                                                                                                                                                                                                                                                                                                                                                                                                                                                                                                                                                                                                                                                                                                                                                                                                                                                                                                                                                                                                                                                                                                                                                                                                                                                                                                                                                                                                                                                                                                                |         |          | n=0                  | n=2      | n=7           | n=13          | n=41              | n=0   |          |
| 56. I feel Glen Ellyn District 41 is a great fit for me.                                                                                                                                                                                                                                                                                                                                                                                                                                                                                                                                                                                                                                                                                                                                                                                                                                                                                                                                                                                                                                                                                                                                                                                                                                                                                                                                                                                                                                                                                                                                                                                                                                                                                                                                                                                                                                                                                                                                                                                                                                                                       | 4.24    | 3.87     |                      |          |               |               |                   |       | 1        |
|                                                                                                                                                                                                                                                                                                                                                                                                                                                                                                                                                                                                                                                                                                                                                                                                                                                                                                                                                                                                                                                                                                                                                                                                                                                                                                                                                                                                                                                                                                                                                                                                                                                                                                                                                                                                                                                                                                                                                                                                                                                                                                                                |         |          | 0.0%                 | 3.2%     | 11.1%         | 44.4%         | 41.3%             | 0.0%  |          |
|                                                                                                                                                                                                                                                                                                                                                                                                                                                                                                                                                                                                                                                                                                                                                                                                                                                                                                                                                                                                                                                                                                                                                                                                                                                                                                                                                                                                                                                                                                                                                                                                                                                                                                                                                                                                                                                                                                                                                                                                                                                                                                                                |         |          | n=0                  | n=2      | n=7           | n=28          | n=26              | n=0   |          |
| 72. Our school district selects highly talented individuals                                                                                                                                                                                                                                                                                                                                                                                                                                                                                                                                                                                                                                                                                                                                                                                                                                                                                                                                                                                                                                                                                                                                                                                                                                                                                                                                                                                                                                                                                                                                                                                                                                                                                                                                                                                                                                                                                                                                                                                                                                                                    | 4.04    | 2.06     |                      |          |               |               |                   |       | <b>1</b> |
| when hiring.                                                                                                                                                                                                                                                                                                                                                                                                                                                                                                                                                                                                                                                                                                                                                                                                                                                                                                                                                                                                                                                                                                                                                                                                                                                                                                                                                                                                                                                                                                                                                                                                                                                                                                                                                                                                                                                                                                                                                                                                                                                                                                                   | 4.21    | 3.96     | 0.007                | 1.60/    | 14.70/        | 46.007        | 20.10/            | 0.00/ |          |
|                                                                                                                                                                                                                                                                                                                                                                                                                                                                                                                                                                                                                                                                                                                                                                                                                                                                                                                                                                                                                                                                                                                                                                                                                                                                                                                                                                                                                                                                                                                                                                                                                                                                                                                                                                                                                                                                                                                                                                                                                                                                                                                                |         |          | 0.0%<br>n=0          |          | 38.1%<br>n=24 | 0.0%<br>n=0   |                   |       |          |
| 63. Glen Ellyn District 41 selects the right people for the                                                                                                                                                                                                                                                                                                                                                                                                                                                                                                                                                                                                                                                                                                                                                                                                                                                                                                                                                                                                                                                                                                                                                                                                                                                                                                                                                                                                                                                                                                                                                                                                                                                                                                                                                                                                                                                                                                                                                                                                                                                                    |         |          | 11-0                 | 11-1     | 11-7          | 11-27         | 11-21             | 11-0  | <b>^</b> |
| right job.                                                                                                                                                                                                                                                                                                                                                                                                                                                                                                                                                                                                                                                                                                                                                                                                                                                                                                                                                                                                                                                                                                                                                                                                                                                                                                                                                                                                                                                                                                                                                                                                                                                                                                                                                                                                                                                                                                                                                                                                                                                                                                                     | 3.83    | 3.63     |                      |          |               |               |                   |       |          |
|                                                                                                                                                                                                                                                                                                                                                                                                                                                                                                                                                                                                                                                                                                                                                                                                                                                                                                                                                                                                                                                                                                                                                                                                                                                                                                                                                                                                                                                                                                                                                                                                                                                                                                                                                                                                                                                                                                                                                                                                                                                                                                                                |         |          | 3.2%                 | 7.9%     | 23.8%         | 33.3%         | 31.7%             | 0.0%  |          |
| Command Family                                                                                                                                                                                                                                                                                                                                                                                                                                                                                                                                                                                                                                                                                                                                                                                                                                                                                                                                                                                                                                                                                                                                                                                                                                                                                                                                                                                                                                                                                                                                                                                                                                                                                                                                                                                                                                                                                                                                                                                                                                                                                                                 | 4.38    | 3.97     | n=2                  | n=5      | n=15          | n=21          | n=20              | n=0   |          |
| Support-Equip 3. I am provided the core needs necessary for me to excel                                                                                                                                                                                                                                                                                                                                                                                                                                                                                                                                                                                                                                                                                                                                                                                                                                                                                                                                                                                                                                                                                                                                                                                                                                                                                                                                                                                                                                                                                                                                                                                                                                                                                                                                                                                                                                                                                                                                                                                                                                                        | 4.30    | 3.97     |                      |          |               |               |                   |       | <u> </u> |
| in my role.                                                                                                                                                                                                                                                                                                                                                                                                                                                                                                                                                                                                                                                                                                                                                                                                                                                                                                                                                                                                                                                                                                                                                                                                                                                                                                                                                                                                                                                                                                                                                                                                                                                                                                                                                                                                                                                                                                                                                                                                                                                                                                                    | 4.17    | 3.57     |                      |          |               |               |                   |       | T        |
| •                                                                                                                                                                                                                                                                                                                                                                                                                                                                                                                                                                                                                                                                                                                                                                                                                                                                                                                                                                                                                                                                                                                                                                                                                                                                                                                                                                                                                                                                                                                                                                                                                                                                                                                                                                                                                                                                                                                                                                                                                                                                                                                              |         |          | 0.0%                 | 7.9%     | 9.5%          | 39.7%         | 42.9%             | 0.0%  |          |
|                                                                                                                                                                                                                                                                                                                                                                                                                                                                                                                                                                                                                                                                                                                                                                                                                                                                                                                                                                                                                                                                                                                                                                                                                                                                                                                                                                                                                                                                                                                                                                                                                                                                                                                                                                                                                                                                                                                                                                                                                                                                                                                                |         |          | n=0                  | n=5      | n=6           | n=25          | n=27              | n=0   |          |
| 19. I am provided the materials, equipment, and information necessary to effectively perform my job.                                                                                                                                                                                                                                                                                                                                                                                                                                                                                                                                                                                                                                                                                                                                                                                                                                                                                                                                                                                                                                                                                                                                                                                                                                                                                                                                                                                                                                                                                                                                                                                                                                                                                                                                                                                                                                                                                                                                                                                                                           | 3.90    | 3.36     |                      |          |               |               |                   |       | 1        |
| information necessary to enectively perform my job.                                                                                                                                                                                                                                                                                                                                                                                                                                                                                                                                                                                                                                                                                                                                                                                                                                                                                                                                                                                                                                                                                                                                                                                                                                                                                                                                                                                                                                                                                                                                                                                                                                                                                                                                                                                                                                                                                                                                                                                                                                                                            |         |          | 3.2%                 | 11.1%    | 15.9%         | 31.7%         | 38.1%             | 0.0%  |          |
|                                                                                                                                                                                                                                                                                                                                                                                                                                                                                                                                                                                                                                                                                                                                                                                                                                                                                                                                                                                                                                                                                                                                                                                                                                                                                                                                                                                                                                                                                                                                                                                                                                                                                                                                                                                                                                                                                                                                                                                                                                                                                                                                |         |          | n=2                  | n=7      | n=10          | n=20          | n=24              | n=0   |          |
| 34. My supervisor/administrator is actively responsive to                                                                                                                                                                                                                                                                                                                                                                                                                                                                                                                                                                                                                                                                                                                                                                                                                                                                                                                                                                                                                                                                                                                                                                                                                                                                                                                                                                                                                                                                                                                                                                                                                                                                                                                                                                                                                                                                                                                                                                                                                                                                      | 4.68    | 4.24     |                      |          |               |               |                   |       | 1        |
| my needs.                                                                                                                                                                                                                                                                                                                                                                                                                                                                                                                                                                                                                                                                                                                                                                                                                                                                                                                                                                                                                                                                                                                                                                                                                                                                                                                                                                                                                                                                                                                                                                                                                                                                                                                                                                                                                                                                                                                                                                                                                                                                                                                      | 4.68    | 4.34     | 0.00/                | 0.0%     | 2.20/         | 25 40/        | 71 40/            | 0.0%  | '        |
|                                                                                                                                                                                                                                                                                                                                                                                                                                                                                                                                                                                                                                                                                                                                                                                                                                                                                                                                                                                                                                                                                                                                                                                                                                                                                                                                                                                                                                                                                                                                                                                                                                                                                                                                                                                                                                                                                                                                                                                                                                                                                                                                |         |          | 0.0%<br>n=0          | n=0      | 3.2%<br>n=2   | 25.4%<br>n=16 | 71.4%<br>n=45     | n=0   |          |
| 28. I am provided the opportunity to spend quality time                                                                                                                                                                                                                                                                                                                                                                                                                                                                                                                                                                                                                                                                                                                                                                                                                                                                                                                                                                                                                                                                                                                                                                                                                                                                                                                                                                                                                                                                                                                                                                                                                                                                                                                                                                                                                                                                                                                                                                                                                                                                        |         |          | 0                    | 0        |               | 10            |                   | 0     | <b>^</b> |
| with my supervisor/administrator.                                                                                                                                                                                                                                                                                                                                                                                                                                                                                                                                                                                                                                                                                                                                                                                                                                                                                                                                                                                                                                                                                                                                                                                                                                                                                                                                                                                                                                                                                                                                                                                                                                                                                                                                                                                                                                                                                                                                                                                                                                                                                              | 4.24    | 3.89     |                      |          |               |               |                   |       | - 1      |
|                                                                                                                                                                                                                                                                                                                                                                                                                                                                                                                                                                                                                                                                                                                                                                                                                                                                                                                                                                                                                                                                                                                                                                                                                                                                                                                                                                                                                                                                                                                                                                                                                                                                                                                                                                                                                                                                                                                                                                                                                                                                                                                                |         |          | 1.6%                 | 4.8%     | 12.7%         | 30.2%         | 50.8%             | 0.0%  |          |
| 33. My supervisor/administrator is available for me when                                                                                                                                                                                                                                                                                                                                                                                                                                                                                                                                                                                                                                                                                                                                                                                                                                                                                                                                                                                                                                                                                                                                                                                                                                                                                                                                                                                                                                                                                                                                                                                                                                                                                                                                                                                                                                                                                                                                                                                                                                                                       |         |          | n=1                  | n=3      | n=8           | n=19          | n=32              | n=0   | _        |
| needs arise.                                                                                                                                                                                                                                                                                                                                                                                                                                                                                                                                                                                                                                                                                                                                                                                                                                                                                                                                                                                                                                                                                                                                                                                                                                                                                                                                                                                                                                                                                                                                                                                                                                                                                                                                                                                                                                                                                                                                                                                                                                                                                                                   | 4.63    | 4.32     |                      |          |               |               |                   |       | T        |
|                                                                                                                                                                                                                                                                                                                                                                                                                                                                                                                                                                                                                                                                                                                                                                                                                                                                                                                                                                                                                                                                                                                                                                                                                                                                                                                                                                                                                                                                                                                                                                                                                                                                                                                                                                                                                                                                                                                                                                                                                                                                                                                                |         |          | 0.0%                 | 1.6%     | 4.8%          | 22.2%         | 71.4%             | 0.0%  |          |
| 20.11                                                                                                                                                                                                                                                                                                                                                                                                                                                                                                                                                                                                                                                                                                                                                                                                                                                                                                                                                                                                                                                                                                                                                                                                                                                                                                                                                                                                                                                                                                                                                                                                                                                                                                                                                                                                                                                                                                                                                                                                                                                                                                                          |         |          | n=0                  | n=1      | n=3           | n=14          | n=45              | n=0   |          |
| 23. I have a supportive coaching relationship with my                                                                                                                                                                                                                                                                                                                                                                                                                                                                                                                                                                                                                                                                                                                                                                                                                                                                                                                                                                                                                                                                                                                                                                                                                                                                                                                                                                                                                                                                                                                                                                                                                                                                                                                                                                                                                                                                                                                                                                                                                                                                          | 4.63    | 4.34     |                      |          |               |               |                   |       | 1        |
| supervisor/administrator.                                                                                                                                                                                                                                                                                                                                                                                                                                                                                                                                                                                                                                                                                                                                                                                                                                                                                                                                                                                                                                                                                                                                                                                                                                                                                                                                                                                                                                                                                                                                                                                                                                                                                                                                                                                                                                                                                                                                                                                                                                                                                                      |         |          | 0.0%                 | 1.6%     | 1.6%          | 28.6%         | 68.3%             | 0.0%  | •        |
|                                                                                                                                                                                                                                                                                                                                                                                                                                                                                                                                                                                                                                                                                                                                                                                                                                                                                                                                                                                                                                                                                                                                                                                                                                                                                                                                                                                                                                                                                                                                                                                                                                                                                                                                                                                                                                                                                                                                                                                                                                                                                                                                |         |          | /0                   | 0/0      |               |               | 22.070            | n=0   |          |