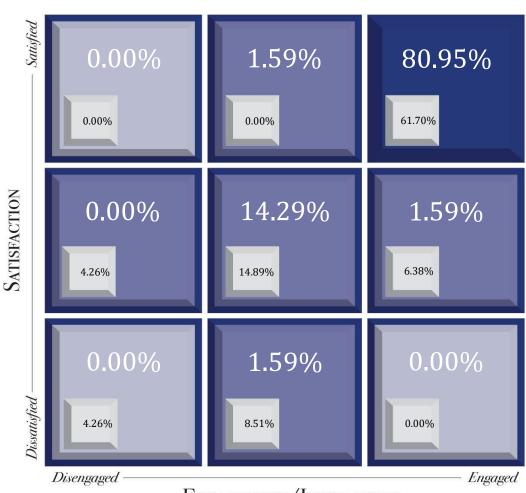

# InsighteX Cultural Assessment

for Glen Ellyn District 41: Franklin - All

| uici Liyi Diserci 41. 17 unkini - Air kesates (n=03)                                                                                                                                                                                                                                                                                                                                                                                                                                                                                                                                                                                                                                                                                                                                                                                                                                                                                                                                                                                                                                                                                                                                                                                                                                                                                                                                                                                                                                                                                                                                                                                                                                                                                                                                                                                                                                                                                                                                                                                                                                                                           | Current | Previous | Strongly<br>Disagree | Disagree | Neutral       | Agree         | Strongly<br>Agree | N/A   | (+/-)    |
|--------------------------------------------------------------------------------------------------------------------------------------------------------------------------------------------------------------------------------------------------------------------------------------------------------------------------------------------------------------------------------------------------------------------------------------------------------------------------------------------------------------------------------------------------------------------------------------------------------------------------------------------------------------------------------------------------------------------------------------------------------------------------------------------------------------------------------------------------------------------------------------------------------------------------------------------------------------------------------------------------------------------------------------------------------------------------------------------------------------------------------------------------------------------------------------------------------------------------------------------------------------------------------------------------------------------------------------------------------------------------------------------------------------------------------------------------------------------------------------------------------------------------------------------------------------------------------------------------------------------------------------------------------------------------------------------------------------------------------------------------------------------------------------------------------------------------------------------------------------------------------------------------------------------------------------------------------------------------------------------------------------------------------------------------------------------------------------------------------------------------------|---------|----------|----------------------|----------|---------------|---------------|-------------------|-------|----------|
|                                                                                                                                                                                                                                                                                                                                                                                                                                                                                                                                                                                                                                                                                                                                                                                                                                                                                                                                                                                                                                                                                                                                                                                                                                                                                                                                                                                                                                                                                                                                                                                                                                                                                                                                                                                                                                                                                                                                                                                                                                                                                                                                | Mean    | Mean     | (1)                  | (2)      | (3)           | (4)           | (5)               | ,     | Change   |
| Talent/Fit                                                                                                                                                                                                                                                                                                                                                                                                                                                                                                                                                                                                                                                                                                                                                                                                                                                                                                                                                                                                                                                                                                                                                                                                                                                                                                                                                                                                                                                                                                                                                                                                                                                                                                                                                                                                                                                                                                                                                                                                                                                                                                                     | 4.24    | 3.94     |                      |          |               |               |                   |       |          |
| 11. I am in a role that allows me to maximize my talents and strengths.                                                                                                                                                                                                                                                                                                                                                                                                                                                                                                                                                                                                                                                                                                                                                                                                                                                                                                                                                                                                                                                                                                                                                                                                                                                                                                                                                                                                                                                                                                                                                                                                                                                                                                                                                                                                                                                                                                                                                                                                                                                        | 4.48    | 4.02     |                      |          |               |               |                   |       | <b>1</b> |
| and screngths.                                                                                                                                                                                                                                                                                                                                                                                                                                                                                                                                                                                                                                                                                                                                                                                                                                                                                                                                                                                                                                                                                                                                                                                                                                                                                                                                                                                                                                                                                                                                                                                                                                                                                                                                                                                                                                                                                                                                                                                                                                                                                                                 |         |          | 0.0%                 | 3.2%     | 4.8%          | 33.3%         | 58.7%             | 0.0%  |          |
|                                                                                                                                                                                                                                                                                                                                                                                                                                                                                                                                                                                                                                                                                                                                                                                                                                                                                                                                                                                                                                                                                                                                                                                                                                                                                                                                                                                                                                                                                                                                                                                                                                                                                                                                                                                                                                                                                                                                                                                                                                                                                                                                |         |          | n=0                  | n=2      | n=3           | n=21          | n=37              | n=0   |          |
| 1. In my role I have the opportunity to do things that I both                                                                                                                                                                                                                                                                                                                                                                                                                                                                                                                                                                                                                                                                                                                                                                                                                                                                                                                                                                                                                                                                                                                                                                                                                                                                                                                                                                                                                                                                                                                                                                                                                                                                                                                                                                                                                                                                                                                                                                                                                                                                  | 4.67    | 4.45     |                      |          |               |               |                   |       | 1        |
| do well and enjoy.                                                                                                                                                                                                                                                                                                                                                                                                                                                                                                                                                                                                                                                                                                                                                                                                                                                                                                                                                                                                                                                                                                                                                                                                                                                                                                                                                                                                                                                                                                                                                                                                                                                                                                                                                                                                                                                                                                                                                                                                                                                                                                             | 4.07    | 4.43     | 0.0%                 | 0.0%     | 4.8%          | 23.8%         | 71.4%             | 0.0%  | '        |
|                                                                                                                                                                                                                                                                                                                                                                                                                                                                                                                                                                                                                                                                                                                                                                                                                                                                                                                                                                                                                                                                                                                                                                                                                                                                                                                                                                                                                                                                                                                                                                                                                                                                                                                                                                                                                                                                                                                                                                                                                                                                                                                                |         |          | n=0                  | n=0      | n=3           | n=15          | n=45              | n=0   |          |
| 7. I have encouraged someone to apply at Glen Ellyn                                                                                                                                                                                                                                                                                                                                                                                                                                                                                                                                                                                                                                                                                                                                                                                                                                                                                                                                                                                                                                                                                                                                                                                                                                                                                                                                                                                                                                                                                                                                                                                                                                                                                                                                                                                                                                                                                                                                                                                                                                                                            |         |          | -                    | -        |               |               |                   | -     | <b>1</b> |
| District 41.                                                                                                                                                                                                                                                                                                                                                                                                                                                                                                                                                                                                                                                                                                                                                                                                                                                                                                                                                                                                                                                                                                                                                                                                                                                                                                                                                                                                                                                                                                                                                                                                                                                                                                                                                                                                                                                                                                                                                                                                                                                                                                                   | 3.78    | 3.26     |                      |          |               |               |                   |       | ı        |
|                                                                                                                                                                                                                                                                                                                                                                                                                                                                                                                                                                                                                                                                                                                                                                                                                                                                                                                                                                                                                                                                                                                                                                                                                                                                                                                                                                                                                                                                                                                                                                                                                                                                                                                                                                                                                                                                                                                                                                                                                                                                                                                                |         |          | 3.2%                 | 9.5%     | 23.8%         | 27.0%         | 31.7%             | 4.8%  |          |
| 39. My supervisor/administrator knows the talents to look                                                                                                                                                                                                                                                                                                                                                                                                                                                                                                                                                                                                                                                                                                                                                                                                                                                                                                                                                                                                                                                                                                                                                                                                                                                                                                                                                                                                                                                                                                                                                                                                                                                                                                                                                                                                                                                                                                                                                                                                                                                                      |         |          | n=2                  | n=6      | n=15          | n=17          | n=20              | n=3   |          |
| for in selecting new associates who will be successful.                                                                                                                                                                                                                                                                                                                                                                                                                                                                                                                                                                                                                                                                                                                                                                                                                                                                                                                                                                                                                                                                                                                                                                                                                                                                                                                                                                                                                                                                                                                                                                                                                                                                                                                                                                                                                                                                                                                                                                                                                                                                        | 4.48    | 4.30     |                      |          |               |               |                   |       | T        |
| , and the second |         |          | 0.0%                 | 3.2%     | 11.1%         | 20.6%         | 65.1%             | 0.0%  |          |
|                                                                                                                                                                                                                                                                                                                                                                                                                                                                                                                                                                                                                                                                                                                                                                                                                                                                                                                                                                                                                                                                                                                                                                                                                                                                                                                                                                                                                                                                                                                                                                                                                                                                                                                                                                                                                                                                                                                                                                                                                                                                                                                                |         |          | n=0                  | n=2      | n=7           | n=13          | n=41              | n=0   |          |
| 56. I feel Glen Ellyn District 41 is a great fit for me.                                                                                                                                                                                                                                                                                                                                                                                                                                                                                                                                                                                                                                                                                                                                                                                                                                                                                                                                                                                                                                                                                                                                                                                                                                                                                                                                                                                                                                                                                                                                                                                                                                                                                                                                                                                                                                                                                                                                                                                                                                                                       | 4.24    | 3.87     |                      |          |               |               |                   |       | 1        |
|                                                                                                                                                                                                                                                                                                                                                                                                                                                                                                                                                                                                                                                                                                                                                                                                                                                                                                                                                                                                                                                                                                                                                                                                                                                                                                                                                                                                                                                                                                                                                                                                                                                                                                                                                                                                                                                                                                                                                                                                                                                                                                                                |         |          | 0.0%                 | 3.2%     | 11.1%         | 44.4%         | 41.3%             | 0.0%  |          |
|                                                                                                                                                                                                                                                                                                                                                                                                                                                                                                                                                                                                                                                                                                                                                                                                                                                                                                                                                                                                                                                                                                                                                                                                                                                                                                                                                                                                                                                                                                                                                                                                                                                                                                                                                                                                                                                                                                                                                                                                                                                                                                                                |         |          | n=0                  | n=2      | n=7           | n=28          | n=26              | n=0   |          |
| 72. Our school district selects highly talented individuals                                                                                                                                                                                                                                                                                                                                                                                                                                                                                                                                                                                                                                                                                                                                                                                                                                                                                                                                                                                                                                                                                                                                                                                                                                                                                                                                                                                                                                                                                                                                                                                                                                                                                                                                                                                                                                                                                                                                                                                                                                                                    | 4.04    | 2.06     |                      |          |               |               |                   |       | <b>1</b> |
| when hiring.                                                                                                                                                                                                                                                                                                                                                                                                                                                                                                                                                                                                                                                                                                                                                                                                                                                                                                                                                                                                                                                                                                                                                                                                                                                                                                                                                                                                                                                                                                                                                                                                                                                                                                                                                                                                                                                                                                                                                                                                                                                                                                                   | 4.21    | 3.96     | 0.007                | 1.60/    | 14.70/        | 46.007        | 20.10/            | 0.00/ |          |
|                                                                                                                                                                                                                                                                                                                                                                                                                                                                                                                                                                                                                                                                                                                                                                                                                                                                                                                                                                                                                                                                                                                                                                                                                                                                                                                                                                                                                                                                                                                                                                                                                                                                                                                                                                                                                                                                                                                                                                                                                                                                                                                                |         |          | 0.0%<br>n=0          |          | 38.1%<br>n=24 | 0.0%<br>n=0   |                   |       |          |
| 63. Glen Ellyn District 41 selects the right people for the                                                                                                                                                                                                                                                                                                                                                                                                                                                                                                                                                                                                                                                                                                                                                                                                                                                                                                                                                                                                                                                                                                                                                                                                                                                                                                                                                                                                                                                                                                                                                                                                                                                                                                                                                                                                                                                                                                                                                                                                                                                                    |         |          | 11-0                 | 11-1     | 11-7          | 11-27         | 11-21             | 11-0  | <b>^</b> |
| right job.                                                                                                                                                                                                                                                                                                                                                                                                                                                                                                                                                                                                                                                                                                                                                                                                                                                                                                                                                                                                                                                                                                                                                                                                                                                                                                                                                                                                                                                                                                                                                                                                                                                                                                                                                                                                                                                                                                                                                                                                                                                                                                                     | 3.83    | 3.63     |                      |          |               |               |                   |       |          |
|                                                                                                                                                                                                                                                                                                                                                                                                                                                                                                                                                                                                                                                                                                                                                                                                                                                                                                                                                                                                                                                                                                                                                                                                                                                                                                                                                                                                                                                                                                                                                                                                                                                                                                                                                                                                                                                                                                                                                                                                                                                                                                                                |         |          | 3.2%                 | 7.9%     | 23.8%         | 33.3%         | 31.7%             | 0.0%  |          |
| Command Family                                                                                                                                                                                                                                                                                                                                                                                                                                                                                                                                                                                                                                                                                                                                                                                                                                                                                                                                                                                                                                                                                                                                                                                                                                                                                                                                                                                                                                                                                                                                                                                                                                                                                                                                                                                                                                                                                                                                                                                                                                                                                                                 | 4.38    | 3.97     | n=2                  | n=5      | n=15          | n=21          | n=20              | n=0   |          |
| Support-Equip 3. I am provided the core needs necessary for me to excel                                                                                                                                                                                                                                                                                                                                                                                                                                                                                                                                                                                                                                                                                                                                                                                                                                                                                                                                                                                                                                                                                                                                                                                                                                                                                                                                                                                                                                                                                                                                                                                                                                                                                                                                                                                                                                                                                                                                                                                                                                                        | 4.30    | 3.97     |                      |          |               |               |                   |       | <u> </u> |
| in my role.                                                                                                                                                                                                                                                                                                                                                                                                                                                                                                                                                                                                                                                                                                                                                                                                                                                                                                                                                                                                                                                                                                                                                                                                                                                                                                                                                                                                                                                                                                                                                                                                                                                                                                                                                                                                                                                                                                                                                                                                                                                                                                                    | 4.17    | 3.57     |                      |          |               |               |                   |       | T        |
| •                                                                                                                                                                                                                                                                                                                                                                                                                                                                                                                                                                                                                                                                                                                                                                                                                                                                                                                                                                                                                                                                                                                                                                                                                                                                                                                                                                                                                                                                                                                                                                                                                                                                                                                                                                                                                                                                                                                                                                                                                                                                                                                              |         |          | 0.0%                 | 7.9%     | 9.5%          | 39.7%         | 42.9%             | 0.0%  |          |
|                                                                                                                                                                                                                                                                                                                                                                                                                                                                                                                                                                                                                                                                                                                                                                                                                                                                                                                                                                                                                                                                                                                                                                                                                                                                                                                                                                                                                                                                                                                                                                                                                                                                                                                                                                                                                                                                                                                                                                                                                                                                                                                                |         |          | n=0                  | n=5      | n=6           | n=25          | n=27              | n=0   |          |
| 19. I am provided the materials, equipment, and information necessary to effectively perform my job.                                                                                                                                                                                                                                                                                                                                                                                                                                                                                                                                                                                                                                                                                                                                                                                                                                                                                                                                                                                                                                                                                                                                                                                                                                                                                                                                                                                                                                                                                                                                                                                                                                                                                                                                                                                                                                                                                                                                                                                                                           | 3.90    | 3.36     |                      |          |               |               |                   |       | 1        |
| information necessary to enectively perform my job.                                                                                                                                                                                                                                                                                                                                                                                                                                                                                                                                                                                                                                                                                                                                                                                                                                                                                                                                                                                                                                                                                                                                                                                                                                                                                                                                                                                                                                                                                                                                                                                                                                                                                                                                                                                                                                                                                                                                                                                                                                                                            |         |          | 3.2%                 | 11.1%    | 15.9%         | 31.7%         | 38.1%             | 0.0%  |          |
|                                                                                                                                                                                                                                                                                                                                                                                                                                                                                                                                                                                                                                                                                                                                                                                                                                                                                                                                                                                                                                                                                                                                                                                                                                                                                                                                                                                                                                                                                                                                                                                                                                                                                                                                                                                                                                                                                                                                                                                                                                                                                                                                |         |          | n=2                  | n=7      | n=10          | n=20          | n=24              | n=0   |          |
| 34. My supervisor/administrator is actively responsive to                                                                                                                                                                                                                                                                                                                                                                                                                                                                                                                                                                                                                                                                                                                                                                                                                                                                                                                                                                                                                                                                                                                                                                                                                                                                                                                                                                                                                                                                                                                                                                                                                                                                                                                                                                                                                                                                                                                                                                                                                                                                      | 4.68    | 4.24     |                      |          |               |               |                   |       | 1        |
| my needs.                                                                                                                                                                                                                                                                                                                                                                                                                                                                                                                                                                                                                                                                                                                                                                                                                                                                                                                                                                                                                                                                                                                                                                                                                                                                                                                                                                                                                                                                                                                                                                                                                                                                                                                                                                                                                                                                                                                                                                                                                                                                                                                      | 4.68    | 4.34     | 0.00/                | 0.0%     | 2.20/         | 25 40/        | 71 40/            | 0.0%  | '        |
|                                                                                                                                                                                                                                                                                                                                                                                                                                                                                                                                                                                                                                                                                                                                                                                                                                                                                                                                                                                                                                                                                                                                                                                                                                                                                                                                                                                                                                                                                                                                                                                                                                                                                                                                                                                                                                                                                                                                                                                                                                                                                                                                |         |          | 0.0%<br>n=0          | n=0      | 3.2%<br>n=2   | 25.4%<br>n=16 | 71.4%<br>n=45     | n=0   |          |
| 28. I am provided the opportunity to spend quality time                                                                                                                                                                                                                                                                                                                                                                                                                                                                                                                                                                                                                                                                                                                                                                                                                                                                                                                                                                                                                                                                                                                                                                                                                                                                                                                                                                                                                                                                                                                                                                                                                                                                                                                                                                                                                                                                                                                                                                                                                                                                        |         |          | 0                    | 0        |               | 10            |                   | 0     | <b>^</b> |
| with my supervisor/administrator.                                                                                                                                                                                                                                                                                                                                                                                                                                                                                                                                                                                                                                                                                                                                                                                                                                                                                                                                                                                                                                                                                                                                                                                                                                                                                                                                                                                                                                                                                                                                                                                                                                                                                                                                                                                                                                                                                                                                                                                                                                                                                              | 4.24    | 3.89     |                      |          |               |               |                   |       | - 1      |
|                                                                                                                                                                                                                                                                                                                                                                                                                                                                                                                                                                                                                                                                                                                                                                                                                                                                                                                                                                                                                                                                                                                                                                                                                                                                                                                                                                                                                                                                                                                                                                                                                                                                                                                                                                                                                                                                                                                                                                                                                                                                                                                                |         |          | 1.6%                 | 4.8%     | 12.7%         | 30.2%         | 50.8%             | 0.0%  |          |
| 33. My supervisor/administrator is available for me when                                                                                                                                                                                                                                                                                                                                                                                                                                                                                                                                                                                                                                                                                                                                                                                                                                                                                                                                                                                                                                                                                                                                                                                                                                                                                                                                                                                                                                                                                                                                                                                                                                                                                                                                                                                                                                                                                                                                                                                                                                                                       |         |          | n=1                  | n=3      | n=8           | n=19          | n=32              | n=0   | _        |
| needs arise.                                                                                                                                                                                                                                                                                                                                                                                                                                                                                                                                                                                                                                                                                                                                                                                                                                                                                                                                                                                                                                                                                                                                                                                                                                                                                                                                                                                                                                                                                                                                                                                                                                                                                                                                                                                                                                                                                                                                                                                                                                                                                                                   | 4.63    | 4.32     |                      |          |               |               |                   |       | T        |
|                                                                                                                                                                                                                                                                                                                                                                                                                                                                                                                                                                                                                                                                                                                                                                                                                                                                                                                                                                                                                                                                                                                                                                                                                                                                                                                                                                                                                                                                                                                                                                                                                                                                                                                                                                                                                                                                                                                                                                                                                                                                                                                                |         |          | 0.0%                 | 1.6%     | 4.8%          | 22.2%         | 71.4%             | 0.0%  |          |
| 20.11                                                                                                                                                                                                                                                                                                                                                                                                                                                                                                                                                                                                                                                                                                                                                                                                                                                                                                                                                                                                                                                                                                                                                                                                                                                                                                                                                                                                                                                                                                                                                                                                                                                                                                                                                                                                                                                                                                                                                                                                                                                                                                                          |         |          | n=0                  | n=1      | n=3           | n=14          | n=45              | n=0   |          |
| 23. I have a supportive coaching relationship with my                                                                                                                                                                                                                                                                                                                                                                                                                                                                                                                                                                                                                                                                                                                                                                                                                                                                                                                                                                                                                                                                                                                                                                                                                                                                                                                                                                                                                                                                                                                                                                                                                                                                                                                                                                                                                                                                                                                                                                                                                                                                          | 4.63    | 4.34     |                      |          |               |               |                   |       | 1        |
| supervisor/administrator.                                                                                                                                                                                                                                                                                                                                                                                                                                                                                                                                                                                                                                                                                                                                                                                                                                                                                                                                                                                                                                                                                                                                                                                                                                                                                                                                                                                                                                                                                                                                                                                                                                                                                                                                                                                                                                                                                                                                                                                                                                                                                                      |         |          | 0.0%                 | 1.6%     | 1.6%          | 28.6%         | 68.3%             | 0.0%  | •        |
|                                                                                                                                                                                                                                                                                                                                                                                                                                                                                                                                                                                                                                                                                                                                                                                                                                                                                                                                                                                                                                                                                                                                                                                                                                                                                                                                                                                                                                                                                                                                                                                                                                                                                                                                                                                                                                                                                                                                                                                                                                                                                                                                |         |          | /0                   | 0/0      |               |               | 22.070            | n=0   |          |