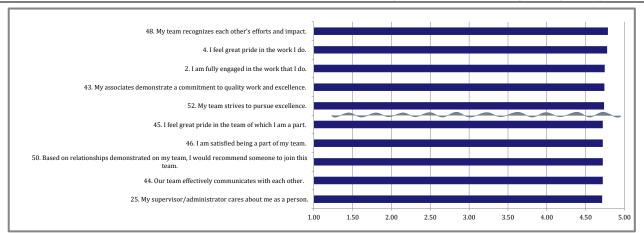

# InsighteX Cultural Assessment

for Glen Ellyn District 41: Franklin - All

| uici Liyi Diserci 41. 17 unkini - Air kesates (n=03)                                                                                                                                                                                                                                                                                                                                                                                                                                                                                                                                                                                                                                                                                                                                                                                                                                                                                                                                                                                                                                                                                                                                                                                                                                                                                                                                                                                                                                                                                                                                                                                                                                                                                                                                                                                                                                                                                                                                                                                                                                                                           | Current | Previous | Strongly<br>Disagree | Disagree | Neutral       | Agree         | Strongly<br>Agree | N/A   | (+/-)    |
|--------------------------------------------------------------------------------------------------------------------------------------------------------------------------------------------------------------------------------------------------------------------------------------------------------------------------------------------------------------------------------------------------------------------------------------------------------------------------------------------------------------------------------------------------------------------------------------------------------------------------------------------------------------------------------------------------------------------------------------------------------------------------------------------------------------------------------------------------------------------------------------------------------------------------------------------------------------------------------------------------------------------------------------------------------------------------------------------------------------------------------------------------------------------------------------------------------------------------------------------------------------------------------------------------------------------------------------------------------------------------------------------------------------------------------------------------------------------------------------------------------------------------------------------------------------------------------------------------------------------------------------------------------------------------------------------------------------------------------------------------------------------------------------------------------------------------------------------------------------------------------------------------------------------------------------------------------------------------------------------------------------------------------------------------------------------------------------------------------------------------------|---------|----------|----------------------|----------|---------------|---------------|-------------------|-------|----------|
|                                                                                                                                                                                                                                                                                                                                                                                                                                                                                                                                                                                                                                                                                                                                                                                                                                                                                                                                                                                                                                                                                                                                                                                                                                                                                                                                                                                                                                                                                                                                                                                                                                                                                                                                                                                                                                                                                                                                                                                                                                                                                                                                | Mean    | Mean     | (1)                  | (2)      | (3)           | (4)           | (5)               | ,     | Change   |
| Talent/Fit                                                                                                                                                                                                                                                                                                                                                                                                                                                                                                                                                                                                                                                                                                                                                                                                                                                                                                                                                                                                                                                                                                                                                                                                                                                                                                                                                                                                                                                                                                                                                                                                                                                                                                                                                                                                                                                                                                                                                                                                                                                                                                                     | 4.24    | 3.94     |                      |          |               |               |                   |       |          |
| 11. I am in a role that allows me to maximize my talents and strengths.                                                                                                                                                                                                                                                                                                                                                                                                                                                                                                                                                                                                                                                                                                                                                                                                                                                                                                                                                                                                                                                                                                                                                                                                                                                                                                                                                                                                                                                                                                                                                                                                                                                                                                                                                                                                                                                                                                                                                                                                                                                        | 4.48    | 4.02     |                      |          |               |               |                   |       | <b>1</b> |
| and screngths.                                                                                                                                                                                                                                                                                                                                                                                                                                                                                                                                                                                                                                                                                                                                                                                                                                                                                                                                                                                                                                                                                                                                                                                                                                                                                                                                                                                                                                                                                                                                                                                                                                                                                                                                                                                                                                                                                                                                                                                                                                                                                                                 |         |          | 0.0%                 | 3.2%     | 4.8%          | 33.3%         | 58.7%             | 0.0%  |          |
|                                                                                                                                                                                                                                                                                                                                                                                                                                                                                                                                                                                                                                                                                                                                                                                                                                                                                                                                                                                                                                                                                                                                                                                                                                                                                                                                                                                                                                                                                                                                                                                                                                                                                                                                                                                                                                                                                                                                                                                                                                                                                                                                |         |          | n=0                  | n=2      | n=3           | n=21          | n=37              | n=0   |          |
| 1. In my role I have the opportunity to do things that I both                                                                                                                                                                                                                                                                                                                                                                                                                                                                                                                                                                                                                                                                                                                                                                                                                                                                                                                                                                                                                                                                                                                                                                                                                                                                                                                                                                                                                                                                                                                                                                                                                                                                                                                                                                                                                                                                                                                                                                                                                                                                  | 4.67    | 4.45     |                      |          |               |               |                   |       | 1        |
| do well and enjoy.                                                                                                                                                                                                                                                                                                                                                                                                                                                                                                                                                                                                                                                                                                                                                                                                                                                                                                                                                                                                                                                                                                                                                                                                                                                                                                                                                                                                                                                                                                                                                                                                                                                                                                                                                                                                                                                                                                                                                                                                                                                                                                             | 4.07    | 4.43     | 0.0%                 | 0.0%     | 4.8%          | 23.8%         | 71.4%             | 0.0%  | '        |
|                                                                                                                                                                                                                                                                                                                                                                                                                                                                                                                                                                                                                                                                                                                                                                                                                                                                                                                                                                                                                                                                                                                                                                                                                                                                                                                                                                                                                                                                                                                                                                                                                                                                                                                                                                                                                                                                                                                                                                                                                                                                                                                                |         |          | n=0                  | n=0      | n=3           | n=15          | n=45              | n=0   |          |
| 7. I have encouraged someone to apply at Glen Ellyn                                                                                                                                                                                                                                                                                                                                                                                                                                                                                                                                                                                                                                                                                                                                                                                                                                                                                                                                                                                                                                                                                                                                                                                                                                                                                                                                                                                                                                                                                                                                                                                                                                                                                                                                                                                                                                                                                                                                                                                                                                                                            |         |          | -                    | -        |               |               |                   | -     | <b>1</b> |
| District 41.                                                                                                                                                                                                                                                                                                                                                                                                                                                                                                                                                                                                                                                                                                                                                                                                                                                                                                                                                                                                                                                                                                                                                                                                                                                                                                                                                                                                                                                                                                                                                                                                                                                                                                                                                                                                                                                                                                                                                                                                                                                                                                                   | 3.78    | 3.26     |                      |          |               |               |                   |       | ı        |
|                                                                                                                                                                                                                                                                                                                                                                                                                                                                                                                                                                                                                                                                                                                                                                                                                                                                                                                                                                                                                                                                                                                                                                                                                                                                                                                                                                                                                                                                                                                                                                                                                                                                                                                                                                                                                                                                                                                                                                                                                                                                                                                                |         |          | 3.2%                 | 9.5%     | 23.8%         | 27.0%         | 31.7%             | 4.8%  |          |
| 39. My supervisor/administrator knows the talents to look                                                                                                                                                                                                                                                                                                                                                                                                                                                                                                                                                                                                                                                                                                                                                                                                                                                                                                                                                                                                                                                                                                                                                                                                                                                                                                                                                                                                                                                                                                                                                                                                                                                                                                                                                                                                                                                                                                                                                                                                                                                                      |         |          | n=2                  | n=6      | n=15          | n=17          | n=20              | n=3   |          |
| for in selecting new associates who will be successful.                                                                                                                                                                                                                                                                                                                                                                                                                                                                                                                                                                                                                                                                                                                                                                                                                                                                                                                                                                                                                                                                                                                                                                                                                                                                                                                                                                                                                                                                                                                                                                                                                                                                                                                                                                                                                                                                                                                                                                                                                                                                        | 4.48    | 4.30     |                      |          |               |               |                   |       | T        |
| , and the second |         |          | 0.0%                 | 3.2%     | 11.1%         | 20.6%         | 65.1%             | 0.0%  |          |
|                                                                                                                                                                                                                                                                                                                                                                                                                                                                                                                                                                                                                                                                                                                                                                                                                                                                                                                                                                                                                                                                                                                                                                                                                                                                                                                                                                                                                                                                                                                                                                                                                                                                                                                                                                                                                                                                                                                                                                                                                                                                                                                                |         |          | n=0                  | n=2      | n=7           | n=13          | n=41              | n=0   |          |
| 56. I feel Glen Ellyn District 41 is a great fit for me.                                                                                                                                                                                                                                                                                                                                                                                                                                                                                                                                                                                                                                                                                                                                                                                                                                                                                                                                                                                                                                                                                                                                                                                                                                                                                                                                                                                                                                                                                                                                                                                                                                                                                                                                                                                                                                                                                                                                                                                                                                                                       | 4.24    | 3.87     |                      |          |               |               |                   |       | 1        |
|                                                                                                                                                                                                                                                                                                                                                                                                                                                                                                                                                                                                                                                                                                                                                                                                                                                                                                                                                                                                                                                                                                                                                                                                                                                                                                                                                                                                                                                                                                                                                                                                                                                                                                                                                                                                                                                                                                                                                                                                                                                                                                                                |         |          | 0.0%                 | 3.2%     | 11.1%         | 44.4%         | 41.3%             | 0.0%  |          |
|                                                                                                                                                                                                                                                                                                                                                                                                                                                                                                                                                                                                                                                                                                                                                                                                                                                                                                                                                                                                                                                                                                                                                                                                                                                                                                                                                                                                                                                                                                                                                                                                                                                                                                                                                                                                                                                                                                                                                                                                                                                                                                                                |         |          | n=0                  | n=2      | n=7           | n=28          | n=26              | n=0   |          |
| 72. Our school district selects highly talented individuals                                                                                                                                                                                                                                                                                                                                                                                                                                                                                                                                                                                                                                                                                                                                                                                                                                                                                                                                                                                                                                                                                                                                                                                                                                                                                                                                                                                                                                                                                                                                                                                                                                                                                                                                                                                                                                                                                                                                                                                                                                                                    | 4.04    | 2.06     |                      |          |               |               |                   |       | <b>1</b> |
| when hiring.                                                                                                                                                                                                                                                                                                                                                                                                                                                                                                                                                                                                                                                                                                                                                                                                                                                                                                                                                                                                                                                                                                                                                                                                                                                                                                                                                                                                                                                                                                                                                                                                                                                                                                                                                                                                                                                                                                                                                                                                                                                                                                                   | 4.21    | 3.96     | 0.007                | 1.60/    | 14.70/        | 46.007        | 20.10/            | 0.00/ |          |
|                                                                                                                                                                                                                                                                                                                                                                                                                                                                                                                                                                                                                                                                                                                                                                                                                                                                                                                                                                                                                                                                                                                                                                                                                                                                                                                                                                                                                                                                                                                                                                                                                                                                                                                                                                                                                                                                                                                                                                                                                                                                                                                                |         |          | 0.0%<br>n=0          |          | 38.1%<br>n=24 | 0.0%<br>n=0   |                   |       |          |
| 63. Glen Ellyn District 41 selects the right people for the                                                                                                                                                                                                                                                                                                                                                                                                                                                                                                                                                                                                                                                                                                                                                                                                                                                                                                                                                                                                                                                                                                                                                                                                                                                                                                                                                                                                                                                                                                                                                                                                                                                                                                                                                                                                                                                                                                                                                                                                                                                                    |         |          | 11-0                 | 11-1     | 11-7          | 11-27         | 11-21             | 11-0  | <b>^</b> |
| right job.                                                                                                                                                                                                                                                                                                                                                                                                                                                                                                                                                                                                                                                                                                                                                                                                                                                                                                                                                                                                                                                                                                                                                                                                                                                                                                                                                                                                                                                                                                                                                                                                                                                                                                                                                                                                                                                                                                                                                                                                                                                                                                                     | 3.83    | 3.63     |                      |          |               |               |                   |       |          |
|                                                                                                                                                                                                                                                                                                                                                                                                                                                                                                                                                                                                                                                                                                                                                                                                                                                                                                                                                                                                                                                                                                                                                                                                                                                                                                                                                                                                                                                                                                                                                                                                                                                                                                                                                                                                                                                                                                                                                                                                                                                                                                                                |         |          | 3.2%                 | 7.9%     | 23.8%         | 33.3%         | 31.7%             | 0.0%  |          |
| Command Family                                                                                                                                                                                                                                                                                                                                                                                                                                                                                                                                                                                                                                                                                                                                                                                                                                                                                                                                                                                                                                                                                                                                                                                                                                                                                                                                                                                                                                                                                                                                                                                                                                                                                                                                                                                                                                                                                                                                                                                                                                                                                                                 | 4.38    | 3.97     | n=2                  | n=5      | n=15          | n=21          | n=20              | n=0   |          |
| Support-Equip 3. I am provided the core needs necessary for me to excel                                                                                                                                                                                                                                                                                                                                                                                                                                                                                                                                                                                                                                                                                                                                                                                                                                                                                                                                                                                                                                                                                                                                                                                                                                                                                                                                                                                                                                                                                                                                                                                                                                                                                                                                                                                                                                                                                                                                                                                                                                                        | 4.30    | 3.97     |                      |          |               |               |                   |       | <u> </u> |
| in my role.                                                                                                                                                                                                                                                                                                                                                                                                                                                                                                                                                                                                                                                                                                                                                                                                                                                                                                                                                                                                                                                                                                                                                                                                                                                                                                                                                                                                                                                                                                                                                                                                                                                                                                                                                                                                                                                                                                                                                                                                                                                                                                                    | 4.17    | 3.57     |                      |          |               |               |                   |       | T        |
| •                                                                                                                                                                                                                                                                                                                                                                                                                                                                                                                                                                                                                                                                                                                                                                                                                                                                                                                                                                                                                                                                                                                                                                                                                                                                                                                                                                                                                                                                                                                                                                                                                                                                                                                                                                                                                                                                                                                                                                                                                                                                                                                              |         |          | 0.0%                 | 7.9%     | 9.5%          | 39.7%         | 42.9%             | 0.0%  |          |
|                                                                                                                                                                                                                                                                                                                                                                                                                                                                                                                                                                                                                                                                                                                                                                                                                                                                                                                                                                                                                                                                                                                                                                                                                                                                                                                                                                                                                                                                                                                                                                                                                                                                                                                                                                                                                                                                                                                                                                                                                                                                                                                                |         |          | n=0                  | n=5      | n=6           | n=25          | n=27              | n=0   |          |
| 19. I am provided the materials, equipment, and information necessary to effectively perform my job.                                                                                                                                                                                                                                                                                                                                                                                                                                                                                                                                                                                                                                                                                                                                                                                                                                                                                                                                                                                                                                                                                                                                                                                                                                                                                                                                                                                                                                                                                                                                                                                                                                                                                                                                                                                                                                                                                                                                                                                                                           | 3.90    | 3.36     |                      |          |               |               |                   |       | 1        |
| information necessary to enectively perform my job.                                                                                                                                                                                                                                                                                                                                                                                                                                                                                                                                                                                                                                                                                                                                                                                                                                                                                                                                                                                                                                                                                                                                                                                                                                                                                                                                                                                                                                                                                                                                                                                                                                                                                                                                                                                                                                                                                                                                                                                                                                                                            |         |          | 3.2%                 | 11.1%    | 15.9%         | 31.7%         | 38.1%             | 0.0%  |          |
|                                                                                                                                                                                                                                                                                                                                                                                                                                                                                                                                                                                                                                                                                                                                                                                                                                                                                                                                                                                                                                                                                                                                                                                                                                                                                                                                                                                                                                                                                                                                                                                                                                                                                                                                                                                                                                                                                                                                                                                                                                                                                                                                |         |          | n=2                  | n=7      | n=10          | n=20          | n=24              | n=0   |          |
| 34. My supervisor/administrator is actively responsive to                                                                                                                                                                                                                                                                                                                                                                                                                                                                                                                                                                                                                                                                                                                                                                                                                                                                                                                                                                                                                                                                                                                                                                                                                                                                                                                                                                                                                                                                                                                                                                                                                                                                                                                                                                                                                                                                                                                                                                                                                                                                      | 4.68    | 4.24     |                      |          |               |               |                   |       | 1        |
| my needs.                                                                                                                                                                                                                                                                                                                                                                                                                                                                                                                                                                                                                                                                                                                                                                                                                                                                                                                                                                                                                                                                                                                                                                                                                                                                                                                                                                                                                                                                                                                                                                                                                                                                                                                                                                                                                                                                                                                                                                                                                                                                                                                      | 4.68    | 4.34     | 0.00/                | 0.0%     | 2.20/         | 25 40/        | 71 40/            | 0.0%  | '        |
|                                                                                                                                                                                                                                                                                                                                                                                                                                                                                                                                                                                                                                                                                                                                                                                                                                                                                                                                                                                                                                                                                                                                                                                                                                                                                                                                                                                                                                                                                                                                                                                                                                                                                                                                                                                                                                                                                                                                                                                                                                                                                                                                |         |          | 0.0%<br>n=0          | n=0      | 3.2%<br>n=2   | 25.4%<br>n=16 | 71.4%<br>n=45     | n=0   |          |
| 28. I am provided the opportunity to spend quality time                                                                                                                                                                                                                                                                                                                                                                                                                                                                                                                                                                                                                                                                                                                                                                                                                                                                                                                                                                                                                                                                                                                                                                                                                                                                                                                                                                                                                                                                                                                                                                                                                                                                                                                                                                                                                                                                                                                                                                                                                                                                        |         |          | 0                    | 0        |               | 10            |                   | 0     | <b>^</b> |
| with my supervisor/administrator.                                                                                                                                                                                                                                                                                                                                                                                                                                                                                                                                                                                                                                                                                                                                                                                                                                                                                                                                                                                                                                                                                                                                                                                                                                                                                                                                                                                                                                                                                                                                                                                                                                                                                                                                                                                                                                                                                                                                                                                                                                                                                              | 4.24    | 3.89     |                      |          |               |               |                   |       | - 1      |
|                                                                                                                                                                                                                                                                                                                                                                                                                                                                                                                                                                                                                                                                                                                                                                                                                                                                                                                                                                                                                                                                                                                                                                                                                                                                                                                                                                                                                                                                                                                                                                                                                                                                                                                                                                                                                                                                                                                                                                                                                                                                                                                                |         |          | 1.6%                 | 4.8%     | 12.7%         | 30.2%         | 50.8%             | 0.0%  |          |
| 33. My supervisor/administrator is available for me when                                                                                                                                                                                                                                                                                                                                                                                                                                                                                                                                                                                                                                                                                                                                                                                                                                                                                                                                                                                                                                                                                                                                                                                                                                                                                                                                                                                                                                                                                                                                                                                                                                                                                                                                                                                                                                                                                                                                                                                                                                                                       |         |          | n=1                  | n=3      | n=8           | n=19          | n=32              | n=0   | _        |
| needs arise.                                                                                                                                                                                                                                                                                                                                                                                                                                                                                                                                                                                                                                                                                                                                                                                                                                                                                                                                                                                                                                                                                                                                                                                                                                                                                                                                                                                                                                                                                                                                                                                                                                                                                                                                                                                                                                                                                                                                                                                                                                                                                                                   | 4.63    | 4.32     |                      |          |               |               |                   |       | T        |
|                                                                                                                                                                                                                                                                                                                                                                                                                                                                                                                                                                                                                                                                                                                                                                                                                                                                                                                                                                                                                                                                                                                                                                                                                                                                                                                                                                                                                                                                                                                                                                                                                                                                                                                                                                                                                                                                                                                                                                                                                                                                                                                                |         |          | 0.0%                 | 1.6%     | 4.8%          | 22.2%         | 71.4%             | 0.0%  |          |
| 20.11                                                                                                                                                                                                                                                                                                                                                                                                                                                                                                                                                                                                                                                                                                                                                                                                                                                                                                                                                                                                                                                                                                                                                                                                                                                                                                                                                                                                                                                                                                                                                                                                                                                                                                                                                                                                                                                                                                                                                                                                                                                                                                                          |         |          | n=0                  | n=1      | n=3           | n=14          | n=45              | n=0   |          |
| 23. I have a supportive coaching relationship with my                                                                                                                                                                                                                                                                                                                                                                                                                                                                                                                                                                                                                                                                                                                                                                                                                                                                                                                                                                                                                                                                                                                                                                                                                                                                                                                                                                                                                                                                                                                                                                                                                                                                                                                                                                                                                                                                                                                                                                                                                                                                          | 4.63    | 4.34     |                      |          |               |               |                   |       | 1        |
| supervisor/administrator.                                                                                                                                                                                                                                                                                                                                                                                                                                                                                                                                                                                                                                                                                                                                                                                                                                                                                                                                                                                                                                                                                                                                                                                                                                                                                                                                                                                                                                                                                                                                                                                                                                                                                                                                                                                                                                                                                                                                                                                                                                                                                                      |         |          | 0.0%                 | 1.6%     | 1.6%          | 28.6%         | 68.3%             | 0.0%  | •        |
|                                                                                                                                                                                                                                                                                                                                                                                                                                                                                                                                                                                                                                                                                                                                                                                                                                                                                                                                                                                                                                                                                                                                                                                                                                                                                                                                                                                                                                                                                                                                                                                                                                                                                                                                                                                                                                                                                                                                                                                                                                                                                                                                |         |          | /0                   | 0/0      |               |               | 22.070            | n=0   |          |