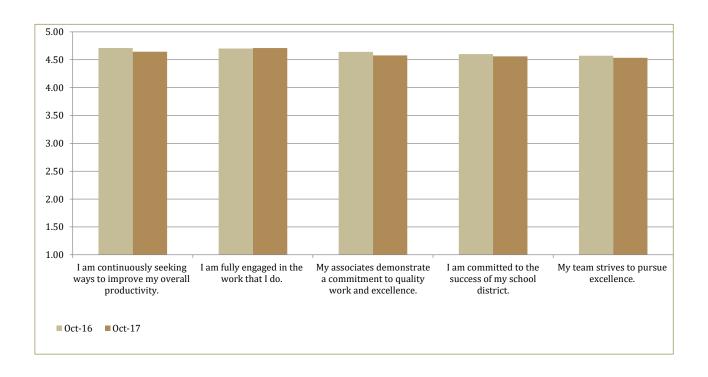

| 4.71          | 4.64          | <b>1</b>                      |
| 2.         | I am fully engaged in the work that I do.                              | Engage-Inspire            | 4.70          | 4.71          | 1                             |
| 43.        | My associates demonstrate a commitment to quality work and excellence. | Quality                   | 4.64          | 4.58          | <b>1</b>                      |
| 53.        | I am committed to the success of my school district.                   | Engage-Inspire            | 4.60          | 4.56          | <b>1</b>                      |
| 52.        | My team strives to pursue excellence.                                  | Continuous<br>Improvement | 4.57          | 4.53          | <b>1</b>                      |







October 2017

| <u>Pr</u> | evious Bottom 5 Rank Ordered Questions According to                              | <u>Dimension</u><br>Mean  | <u>0ct-16</u> | <u>0ct-17</u> | (+/-)<br>Change |
|-----------|----------------------------------------------------------------------------------|---------------------------|---------------|---------------|-----------------|
| 9.        | I have received meaningful recognition in the past 10 days.                      | Recognition               | 3.31          | 3.54          | 1               |
| 68.       | Business decisions made are consistent with our mission and core values.         | Mission Conscious         | 3.32          | 3.06          | <b>1</b>        |
| 65.       | I feel "in on things" that are happening at Glen Ellyn District 41