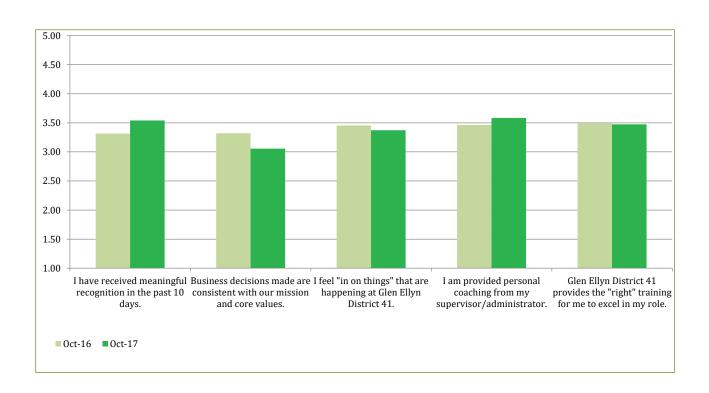

| tien Enyn District 41: Certifieu Stuff - An Resuits (n=223)                               | Current<br>Mean | Previous<br>Mean | Strongly<br>Disagree<br>(1) | Disagree<br>(2) | Neutral<br>(3) | Agree<br>(4)   | Strongly<br>Agree<br>(5) | N/A         | (+/-)<br>Change |
|-------------------------------------------------------------------------------------------|-----------------|------------------|-----------------------------|-----------------|----------------|----------------|--------------------------|-------------|-----------------|
| Communication                                                                             | 4.02            | 4.04             |                             |                 |                |                |                          |             |                 |
| 36. I have the opportunity to communicate with my supervisor/administrator.               | 4.24            | 4.32             |                             |                 |                |                |                          |             | <b>1</b>        |
|                                                                                           |                 |                  | 1.8%<br>n=4                 | 4.0%<br>n=9     | 9.4%<br>n=21   | 38.1%<br>n=85  | 46.6%<br>n=104           | 0.0%<br>n=0 |                 |
| $24. \ My \ supervisor/administrator \ effectively \ communicates his/her expectations.$  | 4.03            | 4.04             |                             |                 |                |                |                          |             | 1               |
|                                                                                           |                 |                  | 1.8%<br>n=4                 | 9.0%<br>n=20    | 13.9%<br>n=31  | 35.4%<br>n=79  | 39.9%<br>n=89            | 0.0%<br>n=0 |                 |
| 26. My supervisor/administrator gives me constructive feedback about my work performance. | 4.02            | 3.97             |                             |                 |                |                |                          |             | 1               |
|                                                                                           |                 |                  | 2.2%<br>n=5                 | 6.7%<br>n=15    | 16.1%<br>n=36  | 34.5%<br>n=77  | 38.6%<br>n=86            | 1.8%<br>n=4 |                 |
| 27. My supervisor/administrator and I have effective two-way communication.               | 4.09            | 4.08             |                             |                 |                |                |                          |             | 1               |
|                                                                                           |                 |                  | 1.8%<br>n=4                 | 7.6%<br>n=17    | 12.1%<br>n=27  | 36.3%<br>n=81  | 42.2%<br>n=94            | 0.0%<br>n=0 |                 |
| 65. I feel "in on things" that are happening at Glen Ellyn District 41.                   | 3.37            | 3.46             |                             |                 |                |                |                          |             | $\downarrow$    |
|                                                                                           |                 |                  | 8.5%<br>n=19                | 15.2%<br>n=34   | 22.0%<br>n=49  | 39.0%<br>n=87  | 15.2%<br>n=34            | 0.0%<br>n=0 |                 |
| 44. Our team effectively communicates with each other.                                    | 4.35            | 4.40             |                             |                 |                |                |                          |             | <b>1</b>        |
|                                                                                           |                 |                  | 0.9%<br>n=2                 | 4.5%<br>n=10    | 6.3%<br>n=14   | 35.4%<br>n=79  | 52.9%<br>n=118           | 0.0%<br>n=0 |                 |
| Recognition                                                                               | 4.01            | 3.94             |                             |                 |                |                |                          |             |                 |
| 29. My supervisor/administrator recognizes me for a job well done.                        | 3.97            | 3.84             |                             |                 |                |                |                          |             | 1               |
|                                                                                           |                 |                  | 4.5%<br>n=10                | 9.0%<br>n=20    | 13.9%<br>n=31  | 30.0%<br>n=67  | 42.2%<br>n=94            | 0.4%<br>n=1 |                 |
| 9.I have received meaningful recognition in the past $10$ days.                           | 3.54            | 3.31             |                             |                 |                |                |                          |             | 1               |
|                                                                                           |                 |                  | 11.7%<br>n=26               | 14.8%<br>n=33   | 10.3%<br>n=23  | 33.6%<br>n=75  | 29.1%<br>n=65            | 0.4%<br>n=1 |                 |
| 66. Excellence is recognized in my school district.                                       | 3.82            | 3.89             |                             |                 |                |                |                          |             | $\downarrow$    |
|                                                                                           |                 |                  | 3.1%<br>n=7                 | 6.7%<br>n=15    | 19.7%<br>n=44  | 46.2%<br>n=103 | 24.2%<br>n=54            | 0.0%<br>n=0 |                 |
| 18.I have provided meaningful recognition to others in the past $10$ days.                | 4.34            | 4.25             |                             |                 |                |                |                          |             | 1               |
|                                                                                           |                 |                  | 0.4%<br>n=1                 | 2.7%<br>n=6     | 6.3%<br>n=14   | 43.9%<br>n=98  | 46.6%<br>n=104           | 0.0%<br>n=0 |                 |
| 48. My team recognizes each other's efforts and impact.                                   | 4.39            | 4.39             |                             |                 |                | -              |                          |             | =               |
|                                                                                           |                 |                  | 1.8%<br>n=4                 | 2.2%<br>n=5     | 5.8%<br>n=13   | 35.9%<br>n=80  | 54.3%<br>n=121           | 0.0%<br>n=0 |                 |

| then Bhyn District 41: Cerupieu Stuff - An Results (n-223)                                                 | Current<br>Mean | Previous<br>Mean | Strongly<br>Disagree<br>(1) | Disagree<br>(2) | Neutral<br>(3) | Agree<br>(4)  | Strongly<br>Agree<br>(5) | N/A         | (+/-)<br>Change |
|------------------------------------------------------------------------------------------------------------|-----------------|------------------|-----------------------------|-----------------|----------------|---------------|--------------------------|-------------|-----------------|
| Performance Planning                                                                                       | 4.17            | 4.10             |                             |                 |                |               |                          |             |                 |
| 40. In the past three months, my supervisor/administrator has discussed my successes and progress with me. | 3.85            | 3.59             |                             |                 |                |               |                          |             | <b>1</b>        |
| has discussed my successes and progress with me.                                                           |                 |                  | 4.5%                        | 11.7%           | 13.5%          | 33.2%         | 35.4%                    | 1.8%        |                 |
|                                                                                                            |                 |                  | n=10                        | n=26            | n=30           | n=74          | n=79                     | n=4         |                 |
| 17. I have set the right goals for myself to excel in my role/position.                                    | 4.52            | 4.47             |                             |                 |                |               |                          |             | 1               |
| roic/position.                                                                                             |                 |                  | 0.9%                        | 0.9%            | 3.1%           | 35.9%         | 59.2%                    | 0.0%        |                 |
|                                                                                                            |                 |                  | n=2                         | n=2             | n=7            | n=80          | n=132                    | n=0         |                 |
| 49. Our team effectively sets goals to further enhance our performance.                                    | 4.24            | 4.25             |                             |                 |                |               |                          |             | Ţ               |
| periormance.                                                                                               |                 |                  | 0.9%                        | 4.0%            | 12.1%          | 35.9%         | 47.1%                    | 0.0%        |                 |
|                                                                                                            |                 |                  | n=2                         | n=9             | n=27           | n=80          | n=105                    | n=0         |                 |
| 10. In my current role, I am encouraged to set                                                             | 4.23            | 4.18             |                             |                 |                |               |                          |             | 1               |
| motivational/stretch goals for myself.                                                                     | 4.23            | 1.10             | 2.2%                        | 2.7%            | 11.7%          | 36.8%         | 46.6%                    | 0.0%        |                 |
|                                                                                                            |                 |                  | n=5                         | n=6             | n=26           | n=82          | n=104                    | n=0         |                 |
| 37. My supervisor/administrator motivates me to achieve                                                    |                 |                  |                             |                 |                |               |                          |             | <b>1</b>        |
| my goals.                                                                                                  | 4.00            | 3.97             |                             |                 |                |               |                          |             |                 |
|                                                                                                            |                 |                  | 3.6%<br>n=8                 | 5.4%<br>n=12    | 18.8%<br>n=42  | 30.9%<br>n=69 | 40.8%<br>n=91            | 0.4%<br>n=1 |                 |
| Training & Development                                                                                     | 3.95            | 3.97             | 11-0                        | 11-12           | 11-12          | 11-07         | 11-71                    | 11-1        |                 |
| 35. My supervisor/administrator supports my personal                                                       | 3.75            | 3.77             |                             |                 |                |               |                          |             |                 |
| and professional development.                                                                              | 4.09            | 4.18             |                             |                 |                |               |                          |             | <b>T</b>        |
|                                                                                                            |                 |                  | 3.1%                        | 4.5%            | 12.6%          | 39.0%         | 39.9%                    | 0.9%        |                 |
| 6. I am provided opportunities to further my growth and                                                    |                 |                  | n=7                         | n=10            | n=28           | n=87          | n=89                     | n=2         |                 |
| development.                                                                                               | 4.02            | 4.17             |                             |                 |                |               |                          |             | $\downarrow$    |
|                                                                                                            |                 |                  | 2.7%                        | 7.6%            | 9.4%           | 45.3%         | 35.0%                    | 0.0%        |                 |
|                                                                                                            |                 |                  | n=6                         | n=17            | n=21           | n=101         | n=78                     | n=0         |                 |
| 15. I am properly trained to achieve excellence in my work.                                                | 4.18            | 3.95             |                             |                 |                |               |                          |             | 1               |
|                                                                                                            |                 |                  | 2.2%                        | 6.3%            | 7.6%           | 39.0%         | 44.8%                    | 0.0%        |                 |
|                                                                                                            |                 |                  | n=5                         | n=14            | n=17           | n=87          | n=100                    | n=0         |                 |
| 67. Glen Ellyn District 41 provides the "right" training for me to excel in my role.                       | 3.48            | 3.49             |                             |                 |                |               | <u>-</u>                 |             | <del></del>     |
| me to exect in my rote.                                                                                    |                 |                  | 7.6%                        | 13.9%           | 21.1%          | 38.1%         | 19.3%                    | 0.0%        |                 |
|                                                                                                            |                 |                  | n=17                        | n=31            | n=47           | n=85          | n=43                     | n=0         |                 |
| 30. My supervisor/administrator encourages opportunities for my growth and development.                    | 3.99            | 4.06             |                             |                 |                |               |                          |             | <b>↓</b> _      |
| opportunities for my growth and development.                                                               |                 |                  | 3.6%                        | 6.3%            | 15.7%          | 35.9%         | 37.7%                    | 0.9%        |                 |
|                                                                                                            |                 |                  | n=8                         | n=14            | n=35           | n=80          | n=84                     | n=2         |                 |
|                                                                                                            |                 | ·                | ·                           | ·               |                |               |                          | ·           |                 |