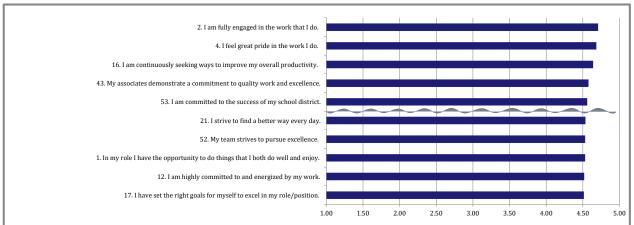

|                 |                  | 0.4%<br>n=1                 | 0.4%<br>n=1     | 4.0%<br>n=9    | 36.8%<br>n=82 | 58.3%<br>n=130           | 0.0%<br>n=0 |                 |
| 17. I have set the right goals for myself to excel in my role/position.          | Performance Planning                    | 4.52            | 4.47             |                             |                 |                |               |                          |             | 1               |
|                                                                                  |                                         |                 |                  | 0.9%<br>n=2                 | 0.9%<br>n=2     | 3.1%<br>n=7    | 35.9%<br>n=80 | 59.2%<br>n=132           | 0.0%<br>n=0 |                 |







| Bottom 10 Rank Ordered By Mean                                                      | Dinension                 | Current<br>Mean | Previous<br>Mean | Strongly<br>Disagree<br>(1) | Disagree<br>(2) | Neutral<br>(3) | Agree<br>(4)  | Strongly<br>Agree<br>(5) | N/A         | (+/<br>Chan |
|-------------------------------------------------------------------------------------|---------------------------|-----------------|------------------|-----------------------------|-----------------|----------------|---------------|--------------------------|-------------|-------------|
| 68. Business decisions made are consistent with our mission and core values.        | Mission Conscious         | 3.06            | 3.32             | 11.50/                      | 24.407          | 27.40/