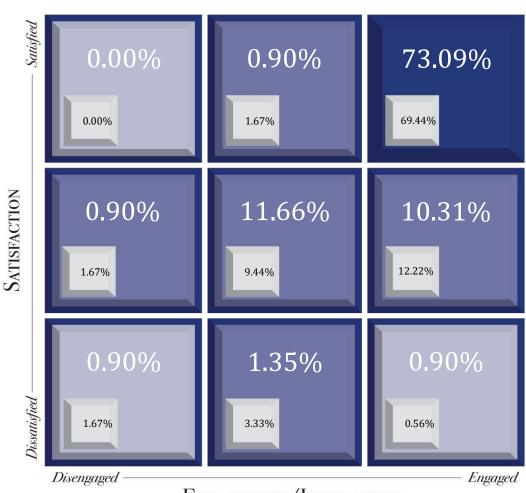

| 1                             |
| Recognition                     | 3.94                         | 4.01                         | 1                             |
| Support-Equip                   | 3.92                         | 3.99                         | 1                             |
| Relationships                   | 4.01                         | 3.99                         | 1                             |
| Training & Development          | 3.97                         | 3.95                         | 1                             |
| Mission Conscious               | 3.88                         | 3.89                         | 1                             |





### **HUMANeX Ventures Cultural Assessment Index**<sup>SM</sup> Satisfaction / Engagement 3x3



**ENGAGEMENT/INSPIRATION**