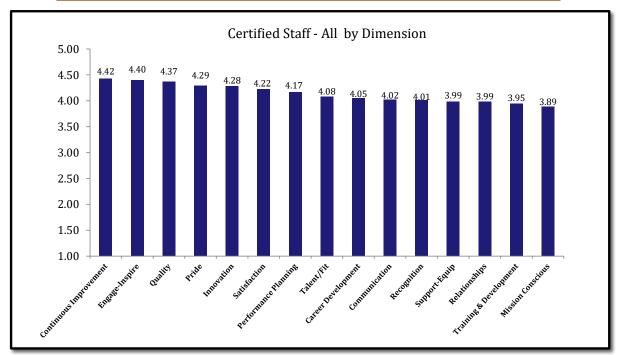

|
| Quality                         | 4.37                  |
| Pride                           | 4.29                  |
| Innovation                      | 4.28                  |
| Satisfaction                    | 4.22                  |
| Performance Planning            | 4.17                  |
| Talent/Fit                      | 4.08                  |
| Career Development              | 4.05                  |
| Communication                   | 4.02                  |
| Recognition                     | 4.01                  |
| Support-Equip                   | 3.99                  |
| Relationships                   | 3.99                  |
| Training & Development          | 3.95                  |
| Mission Conscious               | 3.89                  |







| Rank Ordered Dimensions by Mean | <u>Oct-16</u><br><u>Mean</u> | <u>Oct-17</u><br><u>Mean</u> | <u>(+/-)</u><br><u>Change</u> |
|---------------------------------|------------------------------|------------------------------|-------------------------------|
| Continuous Improvement          | 4.44                         | 4.42                         | <b>1</b>                      |
| Engage-Inspire                  | 4.40                         | 4.40                         | =                             |
| Quality                         | 4.41                         | 4.37                         | <b>1</b>                      |
| Pride                           | 4.29                         | 4.29                         | =                             |
| Innovation