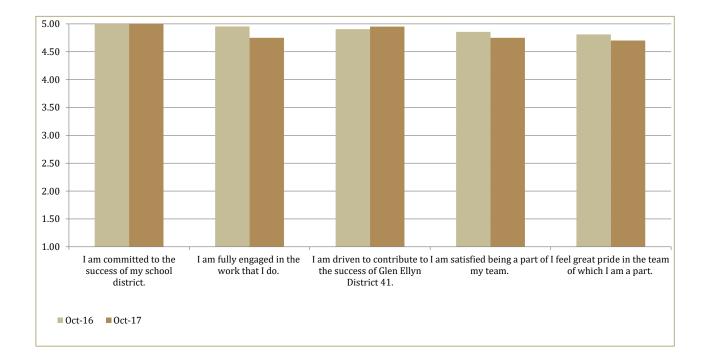

| Glen Ellyn District 41: Administration - All Results (n=20)               | Current<br>Mean | Previous<br>Mean | Strongly<br>Disagree<br>(1) | Disagree<br>(2) | Neutral<br>(3) | Agree<br>(4) | Strongly<br>Agree<br>(5) | N/A         | (+/-)<br>Change |
|---------------------------------------------------------------------------|-----------------|------------------|-----------------------------|-----------------|----------------|--------------|--------------------------|-------------|-----------------|
| Career Development                                                        | 4.64            | 4.43             |                             |                 |                |              |                          |             |                 |
| 70. I would like to work at Glen Ellyn District 41 long term.             | 4.70            | 4.40             |                             |                 |                |              |                          |             | 1               |
|                                                                           | 1.70            | 1.10             | 0.0%                        | 0.0%            | 10.0%          | 10.0%        | 80.0%                    | 0.0%        |                 |
|                                                                           |                 |                  | n=0                         | n=0             | n=2            | n=2          | n=16                     | n=0         |                 |
| 58. Glen Ellyn District 41 provides the experience and                    |                 |                  |                             |                 |                |              |                          |             | 1               |
| levelopment for me to further my career here.                             | 4.60            | 4.38             |                             |                 |                |              |                          |             |                 |
|                                                                           |                 |                  | 0.0%                        | 0.0%            | 5.0%           | 30.0%        | 65.0%                    | 0.0%        |                 |
| 71. I am aware of the career opportunities that are                       |                 |                  | n=0                         | n=0             | n=1            | n=6          | n=13                     | n=0         | *               |
| available for me at Glen Ellyn District 41.                               | 4.37            | 4.25             |                             |                 |                |              |                          |             | T               |
| 2                                                                         |                 |                  | 0.0%                        | 0.0%            | 10.0%          | 40.0%        | 45.0%                    | 5.0%        |                 |
|                                                                           |                 |                  | n=0                         | n=0             | n=2            | n=8          | n=9                      | n=1         |                 |
| 59. I value the career opportunities that I have at Glen                  | 4.89            | 4.70             |                             |                 |                |              |                          |             | 1               |
| Ellyn District 41.                                                        | 4.09            | 4.70             | 0.0%                        | 0.0%            | 0.0%           | 10.0%        | 85.0%                    | 5.0%        | 1 A A           |
|                                                                           |                 |                  | n=0                         | n=0             | n=0            | n=2          | n=17                     | n=1         |                 |
| 60. I have the opportunity to express my career interests                 |                 |                  | m=0                         | <u>11–0</u>     | 11-0           | 11-2         | n-17                     | 11-1        | •               |
| at Glen Ellyn District 41.                                                | 4.63            | 4.42             |                             |                 |                |              |                          |             |                 |
|                                                                           |                 |                  | 0.0%                        | 0.0%            | 0.0%           | 35.0%        | 60.0%                    | 5.0%        |                 |
|                                                                           |                 |                  | n=0                         | n=0             | n=0            | n=7          | n=12                     | n=1         |                 |
| Engage-Inspire                                                            | 4.82            | 4.78             |                             |                 |                |              |                          |             |                 |
| 2. I am fully engaged in the work that I do.                              | 4.75            | 4.95             |                             |                 |                |              |                          |             | J               |
|                                                                           |                 |                  | 0.0%                        | 0.0%            | 0.0%           | 25.0%        | 75.0%                    | 0.0%        |                 |
|                                                                           |                 |                  | n=0                         | n=0             | n=0            | n=5          | n=15                     | n=0         |                 |
| 12. I am highly committed to and energized by my work.                    |                 |                  |                             |                 |                |              |                          |             | 1               |
|                                                                           | 4.80            | 4.71             |                             |                 |                |              |                          |             | 1               |
|                                                                           |                 |                  | 0.0%                        | 0.0%            | 0.0%           | 20.0%        | 80.0%                    | 0.0%        |                 |
| Q Low driven to contribute to the success of Class Eller                  |                 |                  | n=0                         | n=0             | n=0            | n=4          | n=16                     | n=0         |                 |
| 8. I am driven to contribute to the success of Glen Ellyn<br>District 41. | 4.95            | 4.90             |                             |                 |                |              |                          |             | T               |
|                                                                           |                 |                  | 0.0%                        | 0.0%            | 0.0%           | 5.0%         | 95.0%                    | 0.0%        |                 |
|                                                                           |                 |                  | n=0                         | n=0             | n=0            | n=1          | n=19                     | n=0         |                 |
| 53. I am committed to the success of my school district.                  | F 00            | F 0.0            |                             |                 |                |              |                          |             | =               |
|                                                                           | 5.00            | 5.00             | 0.00/                       | 0.00/           | 0.00/          | 0.00/        | 100.00/                  | 0.00/       | _               |
|                                                                           |                 |                  | 0.0%<br>n=0                 | 0.0%<br>n=0     | 0.0%<br>n=0    | 0.0%<br>n=0  | 100.0%<br>n=20           | 0.0%<br>n=0 |                 |
| 62. I would recommend Glen Ellyn District 41 to a friend                  |                 |                  | 11-0                        | 11-0            | 11-0           | 11-0         | 11-20                    | 11-0        | •               |
| as a great place to work.                                                 | 4.60            | 4.33             |                             |                 |                |              |                          |             | T               |
| · .                                                                       |                 |                  | 0.0%                        | 5.0%            | 5.0%           | 15.0%        | 75.0%                    | 0.0%        |                 |
|                                                                           |                 |                  | n=0                         | n=1             | n=1            | n=3          | n=15                     | n=0         |                 |

| Glen Ellyn District 41: Administration - All Results (n=20)                                     |                 |                  |                             |                 |                |              |                          |             |                 |
|-------------------------------------------------------------------------------------------------|-----------------|------------------|-----------------------------|-----------------|----------------|--------------|--------------------------|-------------|-----------------|
|                                                                                                 | Current<br>Mean | Previous<br>Mean | Strongly<br>Disagree<br>(1) | Disagree<br>(2) | Neutral<br>(3) | Agree<br>(4) | Strongly<br>Agree<br>(5) | N/A         | (+/-)<br>Change |
| Satisfaction                                                                                    | 4.55            | 4.52             |                             |                 |                |              |                          |             |                 |
| 13. I am satisfied with my role/work.                                                           | 4.60            | 4.43             |                             |                 |                |              |                          |             | 1               |
|                                                                                                 |                 |                  | 0.0%<br>n=0                 | 0.0%<br>n=0     | 0.0%<br>n=0    | 40.0%<br>n=8 | 60.0%<br>n=12            | 0.0%<br>n=0 |                 |
| 46. I am satisfied being a part of my team.                                                     | 4.75            | 4.86             |                             |                 |                |              |                          |             | Ļ               |
|                                                                                                 |                 | 1.00             | 0.0%                        | 0.0%            | 0.0%           | 25.0%        | 75.0%                    | 0.0%        |                 |
| 73. Overall, I am very satisfied with Glen Ellyn District 41                                    |                 |                  | n=0                         | n=0             | n=0            | n=5          | n=15                     | n=0         | •               |
| as a place to work.                                                                             | 4.55            | 4.43             |                             |                 |                |              |                          |             | T               |
|                                                                                                 |                 |                  | 0.0%                        | 0.0%            | 5.0%           | 35.0%        | 60.0%                    | 0.0%        |                 |
|                                                                                                 |                 |                  | n=0                         | n=0             | n=1            | n=7          | n=12                     | n=0         |                 |
| 0. I look forward to coming to work every day.                                                  | 4.30            | 4.35             |                             |                 |                |              |                          |             | ↓               |
|                                                                                                 |                 |                  | 0.0%                        | 0.0%            | 5.0%           | 60.0%        | 35.0%                    | 0.0%        |                 |
|                                                                                                 |                 |                  | n=0                         | n=0             | n=1            | n=12         | n=7                      | n=0         |                 |
| Mission Conscious                                                                               | 4.60            | 4.51             |                             |                 |                |              |                          |             |                 |
| 1. My supervisor/administrator effectively communicates<br>our school district's mission to me. | 4.65            | 4.71             |                             |                 |                |              |                          |             | ↓               |
|                                                                                                 |                 |                  | 0.0%                        | 0.0%            | 0.0%           | 35.0%        | 65.0%                    | 0.0%        |                 |
|                                                                                                 |                 |                  | n=0                         | n=0             | n=0            | n=7          | n=13                     | n=0         |                 |
| 4. Glen Ellyn District 41 effectively aligns our day-to-day                                     | 4.65            | 4.57             |                             |                 |                |              |                          |             | 1               |
| activities with the school district's mission.                                                  | 4.05            | 4.37             | 0.0%                        | 0.0%            | 0.0%           | 35.0%        | 65.0%                    | 0.0%        | - 1             |
|                                                                                                 |                 |                  | n=0                         | n=0             | n=0            | n=7          | n=13                     | n=0         |                 |
| 2. I am aware and knowledgeable about our school                                                |                 |                  | -                           |                 | -              |              |                          |             | 1               |
| listrict's mission.                                                                             | 4.80            | 4.75             | 0.007                       | 0.004           |                | 88.894       | 00.00/                   | 0.00/       |                 |
|                                                                                                 |                 |                  | 0.0%<br>n=0                 | 0.0%<br>n=0     | 0.0%<br>n=0    | 20.0%<br>n=4 | 80.0%<br>n=16            | 0.0%<br>n=0 |                 |
| 8. Business decisions made are consistent with our                                              |                 |                  | 11-0                        | 11=0            | 11-0           | 11-4         | 11-10                    | 11=0        | 1               |
| nission and core values.                                                                        | 4.30            | 4.00             |                             |                 |                |              |                          |             |                 |
|                                                                                                 |                 |                  | 0.0%                        | 0.0%            | 10.0%          | 50.0%        | 40.0%                    | 0.0%        |                 |
| Pride                                                                                           | 4.73            | 4.61             | n=0                         | n=0             | n=2            | n=10         | n=8                      | n=0         |                 |
| . I feel great pride in the work I do.                                                          | 4.73            | 4.01             |                             |                 |                |              |                          |             | 1               |
|                                                                                                 | 4.85            | 4.71             |                             |                 |                |              |                          |             |                 |
|                                                                                                 |                 |                  | 0.0%                        | 0.0%            | 0.0%           | 15.0%        | 85.0%                    | 0.0%        |                 |
| 4. I feel great pride in being a part of Glen Ellyn District                                    |                 |                  | n=0                         | n=0             | n=0            | n=3          | n=17                     | n=0         |                 |
| 1.                                                                                              | 4.65            | 4.38             |                             |                 |                |              |                          |             | T               |
|                                                                                                 |                 |                  | 0.0%                        | 0.0%            | 5.0%           | 25.0%        | 70.0%                    | 0.0%        |                 |
|                                                                                                 |                 |                  | n=0                         | n=0             | n=1            | n=5          | n=14                     | n=0         |                 |
| 5. I feel great pride in the team of which I am a part.                                         | 4.70            | 4.81             |                             |                 |                |              |                          |             | ↓ J             |
|                                                                                                 |                 |                  | 0.0%                        | 0.0%            | 5.0%           | 20.0%        | 75.0%                    | 0.0%        | •               |
|                                                                                                 |                 |                  | n=0                         | n=0             | n=1            | n=4          | n=15                     | n=0         |                 |
| 4. I speak of Glen Ellyn District 41 with pride.                                                | 4 70            | 4 50             |                             |                 |                |              |                          |             | 1               |
|                                                                                                 | 4.70            | 4.52             | 0.00/                       | 0.00/           | 0.00/          | 20.00/       | 70.00/                   | 0.00/       |                 |
|                                                                                                 |                 |                  | 0.0%<br>n=0                 | 0.0%<br>n=0     | 0.0%<br>n=0    | 30.0%<br>n=6 | 70.0%<br>n=14            | 0.0%<br>n=0 |                 |
|                                                                                                 |                 |                  | 11=0                        | 11=0            | 11=0           | 11=0         | 11-14                    | n=0         |                 |