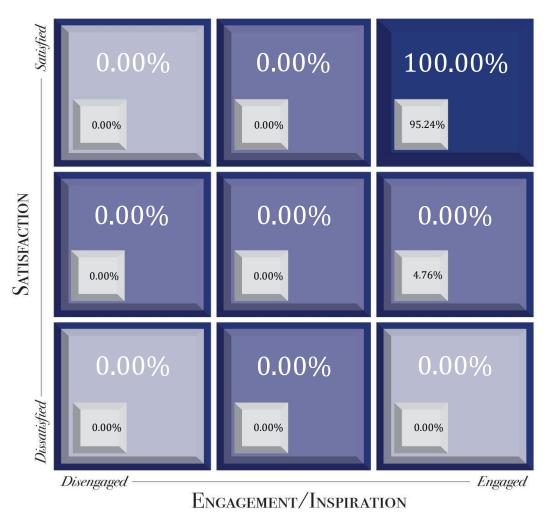

| 1                             |
| Communication                   | 4.53                         | 4.55                         | 1                             |
| Relationships                   | 4.51                         | 4.55                         | 1                             |
| Satisfaction                    | 4.52                         | 4.55                         | 1                             |
| Support-Equip                   | 4.53                         | 4.53                         | =                             |
| Training & Development          | 4.49                         | 4.52                         | 1                             |







# HUMANeX Ventures Cultural Assessment Index<sup>SM</sup> Satisfaction / Engagement 3x3