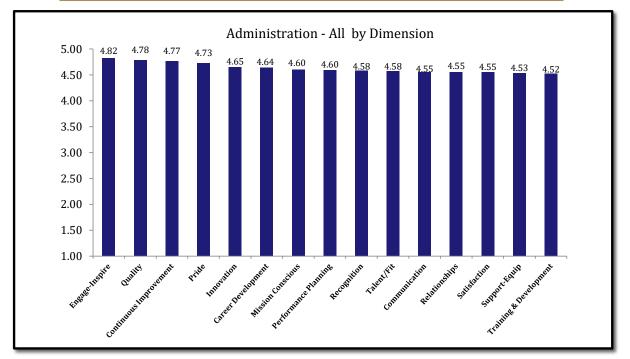

**Dimension/Mean** 

<u>Mean</u>

# October 2017 Glen Ellyn District 41: Administration - All Results (n=20) Rank Ordered Questions According to Mean

| 53. | I am committed to the success of my school district.                                         | 5.00 | Engage-Inspire<br>4.82            |
|-----|----------------------------------------------------------------------------------------------|------|-----------------------------------|
| 8.  | I am driven to contribute to the success of Glen Ellyn District 41.                          | 4.95 | Engage-Inspire<br>4.82            |
| 59. | I value the career opportunities that I have at Glen Ellyn District 41.                      | 4.89 | Career Development<br>4.64        |
| 4.  | I feel great pride in the work I do.                                                         | 4.85 | Pride<br>4.73                     |
| 52. | My team strives to pursue excellence.                                                        | 4.85 | Continuous<br>Improvement<br>4.77 |
| 57. | Glen Ellyn District 41 is committed to quality work and excellence.                          | 4.85 | Quality<br>4.78                   |
| 16. | I am continuously seeking ways to improve my overall productivity.                           | 4.85 | Innovation<br>4.65                |
| 12. | I am highly committed to and energized by my work.                                           | 4.80 | Engage-Inspire<br>4.82            |
| 22. | I am aware and knowledgeable about our school district's mission.                            | 4.80 | Mission Conscious<br>4.60         |
| 55. | I am part of a school district that continues to pursue excellence every day.                | 4.80 | Continuous<br>Improvement<br>4.77 |
| 50. | Based on relationships demonstrated on my team, I would recommend someone to join this team. | 4.79 | Relationships<br>4.55             |
| 2.  | I am fully engaged in the work that I do.                                                    | 4.75 | Engage-Inspire<br>4.82            |
| 43. | My associates demonstrate a commitment to quality work and excellence.                       | 4.75 | Quality<br>4.78                   |
| 46. | I am satisfied being a part of my team.                                                      | 4.75 | Satisfaction<br>4.55              |