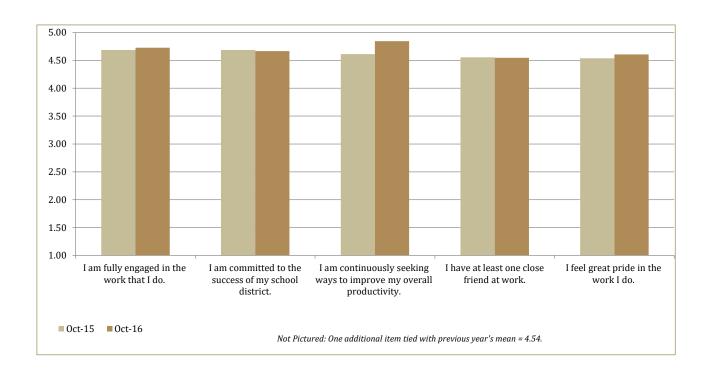

# InsighteX Cultural Assessment

for Glen Ellyn D41: Lincoln-All

| Gen Ellyn D41: Lincoin-All Results (n=33)                                                                         | Current<br>Mean | Previous<br>Mean | Strongly<br>Disagree<br>(1) | Disagree<br>(2) | Neutral<br>(3) | Agree<br>(4)  | Strongly<br>Agree<br>(5) | N/A         | (+/-)<br>Change |
|-------------------------------------------------------------------------------------------------------------------|-----------------|------------------|-----------------------------|-----------------|----------------|---------------|--------------------------|-------------|-----------------|
| Talent/Fit                                                                                                        | 4.07            | 3.95             |                             |                 |                |               |                          |             |                 |
| 11. I am in a role that allows me to maximize my talents and strengths.                                           | 4.30            | 4.06             |                             |                 |                |               |                          |             | T               |
|                                                                                                                   |                 |                  | 0.0%                        | 0.0%            | 15.2%          | 39.4%         | 45.5%                    | 0.0%        |                 |
| 1. In my role I have the opportunity to do things that I both                                                     |                 |                  | n=0                         | n=0             | n=5            | n=13          | n=15                     | n=0         |                 |
| do well and enjoy.                                                                                                | 4.42            | 4.43             |                             |                 |                |               |                          |             | $\downarrow$    |
|                                                                                                                   |                 |                  | 0.0%                        | 3.0%            | 3.0%           | 42.4%         | 51.5%                    | 0.0%        |                 |
| 7.1)                                                                                                              |                 |                  | n=0                         | n=1             | n=1            | n=14          | n=17                     | n=0         |                 |
| 7. I have encouraged someone to apply at Glen Ellyn D41.                                                          | 3.74            | 3.47             |                             |                 |                |               |                          |             | T               |
|                                                                                                                   |                 |                  | 3.0%                        | 12.1%           | 18.2%          | 33.3%         | 27.3%                    | 6.1%        |                 |
|                                                                                                                   |                 |                  | n=1                         | n=4             | n=6            | n=11          | n=9                      | n=2         |                 |
| 39. My supervisor/administrator knows the talents to look for in selecting new associates who will be successful. | 4.00            | 3.75             |                             |                 |                |               |                          |             | 1               |
| for in selecting new associates who will be successful.                                                           |                 |                  | 0.0%                        | 3.0%            | 24.2%          | 36.4%         | 30.3%                    | 6.1%        |                 |
|                                                                                                                   |                 |                  | n=0                         | n=1             | n=8            | n=12          | n=10                     | n=2         |                 |
| 56. I feel Glen Ellyn D41 is a great fit for me.                                                                  | 4.18            | 4.07             |                             |                 |                |               |                          |             | 1               |
|                                                                                                                   |                 | ,                | 0.0%                        | 0.0%            | 15.2%          | 51.5%         | 33.3%                    | 0.0%        |                 |
|                                                                                                                   |                 |                  | n=0                         | n=0             | n=5            | n=17          | n=11                     | n=0         |                 |
| 72. Our school district selects highly talented individuals                                                       | 4.15            | 4.06             |                             |                 |                |               |                          |             | 1               |
| when hiring.                                                                                                      | 4.13            | 4.00             | 3.0%                        | 0.0%            | 12.1%          | 48.5%         | 36.4%                    | 0.0%        | '               |
| 2. Class Filler D44 selects the right words for the right in                                                      |                 |                  | n=1                         | n=0             | n=4            | n=16          | n=12                     | n=0         |                 |
| 3. Glen Ellyn D41 selects the right people for the right job.                                                     | 0.45            | 0.50             |                             |                 |                |               |                          |             |                 |
|                                                                                                                   | 3.67            | 3.76             | 2.00/                       | 0.10/           | 24.20/         | 45 50/        | 10.20/                   | 0.00/       | •               |
|                                                                                                                   |                 |                  | 3.0%<br>n=1                 | 9.1%<br>n=3     | 24.2%<br>n=8   | 45.5%<br>n=15 | 18.2%<br>n=6             | 0.0%<br>n=0 |                 |
| Support-Equip                                                                                                     | 3.92            | 3.62             |                             |                 |                |               |                          |             |                 |
| 3. I am provided the core needs necessary for me to excel                                                         | 0.50            | 0.44             |                             |                 |                |               |                          |             | 1               |
| in my role.                                                                                                       | 3.73            | 3.44             | 0.0%                        | 21.2%           | 6.1%           | 51.5%         | 21.2%                    | 0.0%        | '               |
|                                                                                                                   |                 |                  | n=0                         | 21.2%<br>n=7    | n=2            | n=17          | 21.2%<br>n=7             | n=0         |                 |
| 19. I am provided the materials, equipment, and                                                                   | 0.44            | 2.22             |                             |                 |                |               |                          |             | 1               |
| information necessary to effectively perform my job.                                                              | 3.61            | 3.33             | 2.00/                       | 10.20/          | 12 10/         | 40.50/        | 10.20/                   | 0.00/       | - 1             |
|                                                                                                                   |                 |                  | 3.0%<br>n=1                 | 18.2%<br>n=6    | 12.1%<br>n=4   | 48.5%<br>n=16 | 18.2%<br>n=6             | 0.0%<br>n=0 |                 |
| 34. My supervisor/administrator is actively responsive to                                                         |                 |                  |                             | 0               |                | 10            | 0                        | 0           | <b>1</b>        |
| my needs.                                                                                                         | 3.97            | 3.76             |                             |                 |                |               |                          |             | ı               |
|                                                                                                                   |                 |                  | 0.0%<br>n=0                 | 3.0%<br>n=1     | 24.2%<br>n=8   | 42.4%<br>n=14 | 27.3%<br>n=9             | 3.0%<br>n=1 |                 |
| 28. I am provided the opportunity to spend quality time                                                           |                 |                  | 11-0                        | 11-1            | 11-0           | 11-14         | 11-9                     | 11-1        | <b>^</b>        |
| with my supervisor/administrator.                                                                                 | 3.82            | 3.33             |                             |                 |                |               |                          |             | I               |
|                                                                                                                   |                 |                  | 6.1%                        | 9.1%            | 9.1%           | 48.5%         | 27.3%                    | 0.0%        |                 |
| 33. My supervisor/administrator is available for me when                                                          |                 |                  | n=2                         | n=3             | n=3            | n=16          | n=9                      | n=0         | <b>A</b>        |
| needs arise.                                                                                                      | 4.31            | 4.04             |                             |                 |                |               |                          |             | T               |
|                                                                                                                   |                 |                  | 0.0%                        | 6.1%            | 6.1%           | 36.4%         | 48.5%                    | 3.0%        |                 |
| 23. I have a supportive coaching relationship with my                                                             |                 |                  | n=0                         | n=2             | n=2            | n=12          | n=16                     | n=1         |                 |
| supervisor/administrator.                                                                                         | 4.09            | 3.81             |                             |                 |                |               |                          |             | Ţ               |
|                                                                                                                   |                 |                  | 0.0%                        | 12.1%           | 12.1%          | 30.3%         | 45.5%                    | 0.0%        |                 |
|                                                                                                                   |                 |                  | n=0                         | n=4             | n=4            | n=10          | n=15                     | n=0         |                 |