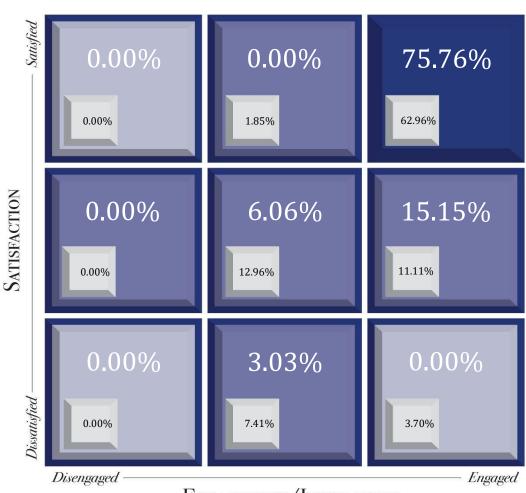

# InsighteX Cultural Assessment

for Glen Ellyn D41: Lincoln-All

| Gen Ellyn D41: Lincoin-All Results (n=33)                                                                         | Current<br>Mean | Previous<br>Mean | Strongly<br>Disagree<br>(1) | Disagree<br>(2) | Neutral<br>(3) | Agree<br>(4)  | Strongly<br>Agree<br>(5) | N/A         | (+/-)<br>Change |
|-------------------------------------------------------------------------------------------------------------------|-----------------|------------------|-----------------------------|-----------------|----------------|---------------|--------------------------|-------------|-----------------|
| Talent/Fit                                                                                                        | 4.07            | 3.95             |                             |                 |                |               |                          |             |                 |
| 11. I am in a role that allows me to maximize my talents and strengths.                                           | 4.30            | 4.06             |                             |                 |                |               |                          |             | T               |
|                                                                                                                   |                 |                  | 0.0%                        | 0.0%            | 15.2%          | 39.4%         | 45.5%                    | 0.0%        |                 |
| 1. In my role I have the opportunity to do things that I both                                                     |                 |                  | n=0                         | n=0             | n=5            | n=13          | n=15                     | n=0         |                 |
| do well and enjoy.                                                                                                | 4.42            | 4.43             |                             |                 |                |               |                          |             | $\downarrow$    |
|                                                                                                                   |                 |                  | 0.0%                        | 3.0%            | 3.0%           | 42.4%         | 51.5%                    | 0.0%        |                 |
| 7.1)                                                                                                              |                 |                  | n=0                         | n=1             | n=1            | n=14          | n=17                     | n=0         |                 |
| 7. I have encouraged someone to apply at Glen Ellyn D41.                                                          | 3.74            | 3.47             |                             |                 |                |               |                          |             | T               |
|                                                                                                                   |                 |                  | 3.0%                        | 12.1%           | 18.2%          | 33.3%         | 27.3%                    | 6.1%        |                 |
|                                                                                                                   |                 |                  | n=1                         | n=4             | n=6            | n=11          | n=9                      | n=2         |                 |
| 39. My supervisor/administrator knows the talents to look for in selecting new associates who will be successful. | 4.00            | 3.75             |                             |                 |                |               |                          |             | 1               |
| for in selecting new associates who will be successful.                                                           |                 |                  | 0.0%                        | 3.0%            | 24.2%          | 36.4%         | 30.3%                    | 6.1%        |                 |
|                                                                                                                   |                 |                  | n=0                         | n=1             | n=8            | n=12          | n=10                     | n=2         |                 |
| 56. I feel Glen Ellyn D41 is a great fit for me.                                                                  | 4.18            | 4.07             |                             |                 |                |               |                          |             | 1               |
|                                                                                                                   |                 | ,                | 0.0%                        | 0.0%            | 15.2%          | 51.5%         | 33.3%                    | 0.0%        |                 |
|                                                                                                                   |                 |                  | n=0                         | n=0             | n=5            | n=17          | n=11                     | n=0         |                 |
| 72. Our school district selects highly talented individuals                                                       | 4.15            | 4.06             |                             |                 |                |               |                          |             | 1               |
| when hiring.                                                                                                      | 4.13            | 4.00             | 3.0%                        | 0.0%            | 12.1%          | 48.5%         | 36.4%                    | 0.0%        | '               |
| 2. Class Filler D44 selects the right words for the right in                                                      |                 |                  | n=1                         | n=0             | n=4            | n=16          | n=12                     | n=0         |                 |
| 3. Glen Ellyn D41 selects the right people for the right job.                                                     | 0.45            | 0.50             |                             |                 |                |               |                          |             |                 |
|                                                                                                                   | 3.67            | 3.76             | 2.00/                       | 0.10/           | 24.20/         | 45 50/        | 10.20/                   | 0.00/       | •               |
|                                                                                                                   |                 |                  | 3.0%<br>n=1                 | 9.1%<br>n=3     | 24.2%<br>n=8   | 45.5%<br>n=15 | 18.2%<br>n=6             | 0.0%<br>n=0 |                 |
| Support-Equip                                                                                                     | 3.92            | 3.62             |                             |                 |                |               |                          |             |                 |
| 3. I am provided the core needs necessary for me to excel                                                         | 0.50            | 0.44             |                             |                 |                |               |                          |             | 1               |
| in my role.                                                                                                       | 3.73            | 3.44             | 0.0%                        | 21.2%           | 6.1%           | 51.5%         | 21.2%                    | 0.0%        | '               |
|                                                                                                                   |                 |                  | n=0                         | 21.2%<br>n=7    | n=2            | n=17          | 21.2%<br>n=7             | n=0         |                 |
| 19. I am provided the materials, equipment, and                                                                   | 0.44            | 2.22             |                             |                 |                |               |                          |             | 1               |
| information necessary to effectively perform my job.                                                              | 3.61            | 3.33             | 2.00/                       | 10.20/          | 12 10/         | 40.50/        | 10.20/                   | 0.00/       | - 1             |
|                                                                                                                   |                 |                  | 3.0%<br>n=1                 | 18.2%<br>n=6    | 12.1%<br>n=4   | 48.5%<br>n=16 | 18.2%<br>n=6             | 0.0%<br>n=0 |                 |
| 34. My supervisor/administrator is actively responsive to                                                         |                 |                  |                             | 0               |                | 10            | 0                        | 0           | <b>1</b>        |
| my needs.                                                                                                         | 3.97            | 3.76             |                             |                 |                |               |                          |             | ı               |
|                                                                                                                   |                 |                  | 0.0%<br>n=0                 | 3.0%<br>n=1     | 24.2%<br>n=8   | 42.4%<br>n=14 | 27.3%<br>n=9             | 3.0%<br>n=1 |                 |
| 28. I am provided the opportunity to spend quality time                                                           |                 |                  | 11-0                        | 11-1            | 11-0           | 11-14         | 11-9                     | 11-1        | <b>^</b>        |
| with my supervisor/administrator.                                                                                 | 3.82            | 3.33             |                             |                 |                |               |                          |             | I               |
|                                                                                                                   |                 |                  | 6.1%                        | 9.1%            | 9.1%           | 48.5%         | 27.3%                    | 0.0%        |                 |
| 33. My supervisor/administrator is available for me when                                                          |                 |                  | n=2                         | n=3             | n=3            | n=16          | n=9                      | n=0         | <b>A</b>        |
| needs arise.                                                                                                      | 4.31            | 4.04             |                             |                 |                |               |                          |             | T               |
|                                                                                                                   |                 |                  | 0.0%                        | 6.1%            | 6.1%           | 36.4%         | 48.5%                    | 3.0%        |                 |
| 23. I have a supportive coaching relationship with my                                                             |                 |                  | n=0                         | n=2             | n=2            | n=12          | n=16                     | n=1         |                 |
| supervisor/administrator.                                                                                         | 4.09            | 3.81             |                             |                 |                |               |                          |             | Ţ               |
|                                                                                                                   |                 |                  | 0.0%                        | 12.1%           | 12.1%          | 30.3%         | 45.5%                    | 0.0%        |                 |
|                                                                                                                   |                 |                  | n=0                         | n=4             | n=4            | n=10          | n=15                     | n=0         |                 |