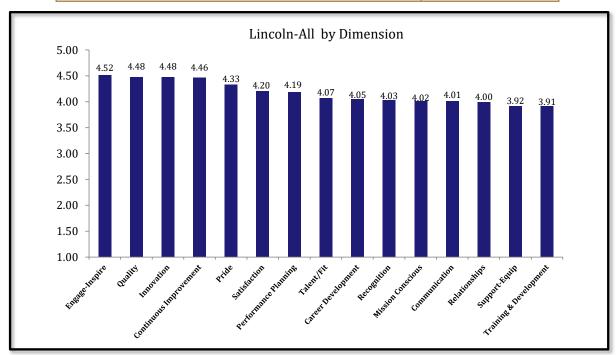

# InsighteX Cultural Assessment

for Glen Ellyn D41: Lincoln-All

| Gen Ellyn D41: Lincoin-All Results (n=33)                                                                         | Current<br>Mean | Previous<br>Mean | Strongly<br>Disagree<br>(1) | Disagree<br>(2) | Neutral<br>(3) | Agree<br>(4)  | Strongly<br>Agree<br>(5) | N/A         | (+/-)<br>Change |
|-------------------------------------------------------------------------------------------------------------------|-----------------|------------------|-----------------------------|-----------------|----------------|---------------|--------------------------|-------------|-----------------|
| Talent/Fit                                                                                                        | 4.07            | 3.95             |                             |                 |                |               |                          |             |                 |
| 11. I am in a role that allows me to maximize my talents and strengths.                                           | 4.30            | 4.06             |                             |                 |                |               |                          |             | T               |
|                                                                                                                   |                 |                  | 0.0%                        | 0.0%            | 15.2%          | 39.4%         | 45.5%                    | 0.0%        |                 |
| 1. In my role I have the opportunity to do things that I both                                                     |                 |                  | n=0                         | n=0             | n=5            | n=13          | n=15                     | n=0         |                 |
| do well and enjoy.                                                                                                | 4.42            | 4.43             |                             |                 |                |               |                          |             | $\downarrow$    |
|                                                                                                                   |                 |                  | 0.0%                        | 3.0%            | 3.0%           | 42.4%         | 51.5%                    | 0.0%        |                 |
| 7.1)                                                                                                              |                 |                  | n=0                         | n=1             | n=1            | n=14          | n=17                     | n=0         |                 |
| 7. I have encouraged someone to apply at Glen Ellyn D41.                                                          | 3.74            | 3.47             |                             |                 |                |               |                          |             | T               |
|                                                                                                                   |                 |                  | 3.0%                        | 12.1%           | 18.2%          | 33.3%         | 27.3%                    | 6.1%        |                 |
|                                                                                                                   |                 |                  | n=1                         | n=4             | n=6            | n=11          | n=9                      | n=2         |                 |
| 39. My supervisor/administrator knows the talents to look for in selecting new associates who will be successful. | 4.00            | 3.75             |                             |                 |                |               |                          |             | 1               |
| for in selecting new associates who will be successful.                                                           |                 |                  | 0.0%                        | 3.0%            | 24.2%          | 36.4%         | 30.3%                    | 6.1%        |                 |
|                                                                                                                   |                 |                  | n=0                         | n=1             | n=8            | n=12          | n=10                     | n=2         |                 |
| 56. I feel Glen Ellyn D41 is a great fit for me.                                                                  | 4.18            | 4.07             |                             |                 |                |               |                          |             | 1               |
|                                                                                                                   |                 | ,                | 0.0%                        | 0.0%            | 15.2%          | 51.5%         | 33.3%                    | 0.0%        |                 |
|                                                                                                                   |                 |                  | n=0                         | n=0             | n=5            | n=17          | n=11                     | n=0         |                 |
| 72. Our school district selects highly talented individuals                                                       | 4.15            | 4.06             |                             |                 |                |               |                          |             | 1               |
| when hiring.                                                                                                      | 4.13            | 4.00             | 3.0%                        | 0.0%            | 12.1%          | 48.5%         | 36.4%                    | 0.0%        | '               |
| 2. Class Filler D44 selects the right words for the right in                                                      |                 |                  | n=1                         | n=0             | n=4            | n=16          | n=12                     | n=0         |                 |
| 3. Glen Ellyn D41 selects the right people for the right job.                                                     | 0.45            | 0.50             |                             |                 |                |               |                          |             |                 |
|                                                                                                                   | 3.67            | 3.76             | 2.00/                       | 0.10/           | 24.20/         | 45 50/        | 10.20/                   | 0.00/       | •               |
|                                                                                                                   |                 |                  | 3.0%<br>n=1                 | 9.1%<br>n=3     | 24.2%<br>n=8   | 45.5%<br>n=15 | 18.2%<br>n=6             | 0.0%<br>n=0 |                 |
| Support-Equip                                                                                                     | 3.92            | 3.62             |                             |                 |                |               |                          |             |                 |
| 3. I am provided the core needs necessary for me to excel                                                         | 0.50            | 0.44             |                             |                 |                |               |                          |             | 1               |
| in my role.                                                                                                       | 3.73            | 3.44             | 0.0%                        | 21.2%           | 6.1%           | 51.5%         | 21.2%                    | 0.0%        | '               |
|                                                                                                                   |                 |                  | n=0                         | 21.2%<br>n=7    | n=2            | n=17          | 21.2%<br>n=7             | n=0         |                 |
| 19. I am provided the materials, equipment, and                                                                   | 0.44            | 2.22             |                             |                 |                |               |                          |             | 1               |
| information necessary to effectively perform my job.                                                              | 3.61            | 3.33             | 2.00/                       | 10.20/          | 12 10/         | 40.50/        | 10.20/                   | 0.00/       | - 1             |
|                                                                                                                   |                 |                  | 3.0%<br>n=1                 | 18.2%<br>n=6    | 12.1%<br>n=4   | 48.5%<br>n=16 | 18.2%<br>n=6             | 0.0%<br>n=0 |                 |
| 34. My supervisor/administrator is actively responsive to                                                         |                 |                  |                             | 0               |                | 10            | 0                        | 0           | <b>1</b>        |
| my needs.                                                                                                         | 3.97            | 3.76             |                             |                 |                |               |                          |             | ı               |
|                                                                                                                   |                 |                  | 0.0%<br>n=0                 | 3.0%<br>n=1     | 24.2%<br>n=8   | 42.4%<br>n=14 | 27.3%<br>n=9             | 3.0%<br>n=1 |                 |
| 28. I am provided the opportunity to spend quality time                                                           |                 |                  | 11-0                        | 11-1            | 11-0           | 11-14         | 11-9                     | 11-1        | <b>^</b>        |
| with my supervisor/administrator.                                                                                 | 3.82            | 3.33             |                             |                 |                |               |                          |             | I               |
|                                                                                                                   |                 |                  | 6.1%                        | 9.1%            | 9.1%           | 48.5%         | 27.3%                    | 0.0%        |                 |
| 33. My supervisor/administrator is available for me when                                                          |                 |                  | n=2                         | n=3             | n=3            | n=16          | n=9                      | n=0         | <b>A</b>        |
| needs arise.                                                                                                      | 4.31            | 4.04             |                             |                 |                |               |                          |             | T               |
|                                                                                                                   |                 |                  | 0.0%                        | 6.1%            | 6.1%           | 36.4%         | 48.5%                    | 3.0%        |                 |
| 23. I have a supportive coaching relationship with my                                                             |                 |                  | n=0                         | n=2             | n=2            | n=12          | n=16                     | n=1         |                 |
| supervisor/administrator.                                                                                         | 4.09            | 3.81             |                             |                 |                |               |                          |             | Ţ               |
|                                                                                                                   |                 |                  | 0.0%                        | 12.1%           | 12.1%          | 30.3%         | 45.5%                    | 0.0%        |                 |
|                                                                                                                   |                 |                  | n=0                         | n=4             | n=4            | n=10          | n=15                     | n=0         |                 |