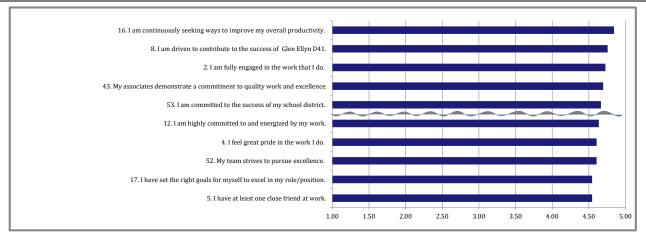

# InsighteX Cultural Assessment

for Glen Ellyn D41: Lincoln-All

| Gen Ellyn D41: Lincoin-All Results (n=33)                                                                         | Current<br>Mean | Previous<br>Mean | Strongly<br>Disagree<br>(1) | Disagree<br>(2) | Neutral<br>(3) | Agree<br>(4)  | Strongly<br>Agree<br>(5) | N/A         | (+/-)<br>Change |
|-------------------------------------------------------------------------------------------------------------------|-----------------|------------------|-----------------------------|-----------------|----------------|---------------|--------------------------|-------------|-----------------|
| Talent/Fit                                                                                                        | 4.07            | 3.95             |                             |                 |                |               |                          |             |                 |
| 11. I am in a role that allows me to maximize my talents and strengths.                                           | 4.30            | 4.06             |                             |                 |                |               |                          |             | T               |
|                                                                                                                   |                 |                  | 0.0%                        | 0.0%            | 15.2%          | 39.4%         | 45.5%                    | 0.0%        |                 |
| 1. In my role I have the opportunity to do things that I both                                                     |                 |                  | n=0                         | n=0             | n=5            | n=13          | n=15                     | n=0         |                 |
| do well and enjoy.                                                                                                | 4.42            | 4.43             |                             |                 |                |               |                          |             | $\downarrow$    |
|                                                                                                                   |                 |                  | 0.0%                        | 3.0%            | 3.0%           | 42.4%         | 51.5%                    | 0.0%        |                 |
| 7.1)                                                                                                              |                 |                  | n=0                         | n=1             | n=1            | n=14          | n=17                     | n=0         |                 |
| 7. I have encouraged someone to apply at Glen Ellyn D41.                                                          | 3.74            | 3.47             |                             |                 |                |               |                          |             | T               |
|                                                                                                                   |                 |                  | 3.0%                        | 12.1%           | 18.2%          | 33.3%         | 27.3%                    | 6.1%        |                 |
|                                                                                                                   |                 |                  | n=1                         | n=4             | n=6            | n=11          | n=9                      | n=2         |                 |
| 39. My supervisor/administrator knows the talents to look for in selecting new associates who will be successful. | 4.00            | 3.75             |                             |                 |                |               |                          |             | 1               |
| for in selecting new associates who will be successful.                                                           |                 |                  | 0.0%                        | 3.0%            | 24.2%          | 36.4%         | 30.3%                    | 6.1%        |                 |
|                                                                                                                   |                 |                  | n=0                         | n=1             | n=8            | n=12          | n=10                     | n=2         |                 |
| 56. I feel Glen Ellyn D41 is a great fit for me.                                                                  | 4.18            | 4.07             |                             |                 |                |               |                          |             | 1               |
|                                                                                                                   |                 | ,                | 0.0%                        | 0.0%            | 15.2%          | 51.5%         | 33.3%                    | 0.0%        |                 |
|                                                                                                                   |                 |                  | n=0                         | n=0             | n=5            | n=17          | n=11                     | n=0         |                 |
| 72. Our school district selects highly talented individuals                                                       | 4.15            | 4.06             |                             |                 |                |               |                          |             | 1               |
| when hiring.                                                                                                      | 4.13            | 4.00             | 3.0%                        | 0.0%            | 12.1%          | 48.5%         | 36.4%                    | 0.0%        | '               |
| 2. Class Filler D44 selects the right words for the right in                                                      |                 |                  | n=1                         | n=0             | n=4            | n=16          | n=12                     | n=0         |                 |
| 3. Glen Ellyn D41 selects the right people for the right job.                                                     | 0.45            | 0.50             |                             |                 |                |               |                          |             |                 |
|                                                                                                                   | 3.67            | 3.76             | 2.00/                       | 0.10/           | 24.20/         | 45 50/        | 10.20/                   | 0.00/       | •               |
|                                                                                                                   |                 |                  | 3.0%<br>n=1                 | 9.1%<br>n=3     | 24.2%<br>n=8   | 45.5%<br>n=15 | 18.2%<br>n=6             | 0.0%<br>n=0 |                 |
| Support-Equip                                                                                                     | 3.92            | 3.62             |                             |                 |                |               |                          |             |                 |
| 3. I am provided the core needs necessary for me to excel                                                         | 0.50            | 0.44             |                             |                 |                |               |                          |             | 1               |
| in my role.                                                                                                       | 3.73            | 3.44             | 0.0%                        | 21.2%           | 6.1%           | 51.5%         | 21.2%                    | 0.0%        | '               |
|                                                                                                                   |                 |                  | n=0                         | 21.2%<br>n=7    | n=2            | n=17          | 21.2%<br>n=7             | n=0         |                 |
| 19. I am provided the materials, equipment, and                                                                   | 0.44            | 2.22             |                             |                 |                |               |                          |             | 1               |
| information necessary to effectively perform my job.                                                              | 3.61            | 3.33             | 2.00/                       | 10.20/          | 12 10/         | 40.50/        | 10.20/                   | 0.00/       | - 1             |
|                                                                                                                   |                 |                  | 3.0%<br>n=1                 | 18.2%<br>n=6    | 12.1%<br>n=4   | 48.5%<br>n=16 | 18.2%<br>n=6             | 0.0%<br>n=0 |                 |
| 34. My supervisor/administrator is actively responsive to                                                         |                 |                  |                             | 0               |                | 10            | 0                        | 0           | <b>1</b>        |
| my needs.                                                                                                         | 3.97            | 3.76             |                             |                 |                |               |                          |             | ı               |
|                                                                                                                   |                 |                  | 0.0%<br>n=0                 | 3.0%<br>n=1     | 24.2%<br>n=8   | 42.4%<br>n=14 | 27.3%<br>n=9             | 3.0%<br>n=1 |                 |
| 28. I am provided the opportunity to spend quality time                                                           |                 |                  | 11-0                        | 11-1            | 11-0           | 11-14         | 11-9                     | 11-1        | <b>^</b>        |
| with my supervisor/administrator.                                                                                 | 3.82            | 3.33             |                             |                 |                |               |                          |             | I               |
|                                                                                                                   |                 |                  | 6.1%                        | 9.1%            | 9.1%           | 48.5%         | 27.3%                    | 0.0%        |                 |
| 33. My supervisor/administrator is available for me when                                                          |                 |                  | n=2                         | n=3             | n=3            | n=16          | n=9                      | n=0         | <b>A</b>        |
| needs arise.                                                                                                      | 4.31            | 4.04             |                             |                 |                |               |                          |             | T               |
|                                                                                                                   |                 |                  | 0.0%                        | 6.1%            | 6.1%           | 36.4%         | 48.5%                    | 3.0%        |                 |
| 23. I have a supportive coaching relationship with my                                                             |                 |                  | n=0                         | n=2             | n=2            | n=12          | n=16                     | n=1         |                 |
| supervisor/administrator.                                                                                         | 4.09            | 3.81             |                             |                 |                |               |                          |             | Ţ               |
|                                                                                                                   |                 |                  | 0.0%                        | 12.1%           | 12.1%          | 30.3%         | 45.5%                    | 0.0%        |                 |
|                                                                                                                   |                 |                  | n=0                         | n=4             | n=4            | n=10          | n=15                     | n=0         |                 |