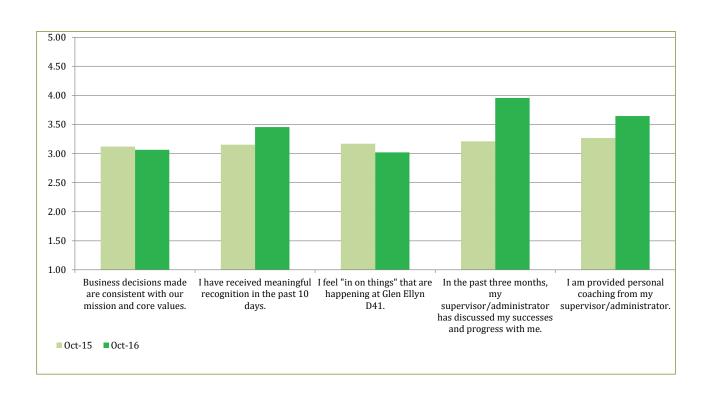

| , , ,                                                                                                            | Current<br>Mean | Previous<br>Mean | Strongly<br>Disagree | Disagree      | Neutral       | Agree         | Strongly<br>Agree | N/A         | (+/-)<br>Change |
|------------------------------------------------------------------------------------------------------------------|-----------------|------------------|----------------------|---------------|---------------|---------------|-------------------|-------------|-----------------|
| Relationships                                                                                                    | 4.06            | 3.87             | (1)                  | (2)           | (3)           | (4)           | (5)               |             | <u> </u>        |
| 5. I have at least one close friend at work.                                                                     | 4.49            | 4.65             |                      |               |               |               |                   |             | $\downarrow$    |
|                                                                                                                  |                 |                  | 2.1%<br>n=1          | 2.1%<br>n=1   | 2.1%<br>n=1   | 29.8%<br>n=14 | 59.6%<br>n=28     | 4.3%<br>n=2 |                 |
| 32. I have an open and trusting relationship with my supervisor/administrator.                                   | 4.36            | 3.96             |                      |               |               |               |                   |             | 1               |
|                                                                                                                  |                 |                  | 2.1%<br>n=1          | 4.3%<br>n=2   | 10.6%<br>n=5  | 21.3%<br>n=10 | 61.7%<br>n=29     | 0.0%<br>n=0 |                 |
| 25. My supervisor/administrator cares about me as a person.                                                      | 4.55            | 4.21             |                      |               | -             | -             |                   |             | 1               |
| person                                                                                                           |                 |                  | 2.1%<br>n=1          | 4.3%<br>n=2   | 4.3%<br>n=2   | 14.9%<br>n=7  | 74.5%<br>n=35     | 0.0%<br>n=0 |                 |
| 31. I am provided personal coaching from my supervisor/administrator.                                            | 3.64            | 3.27             |                      |               |               | ,             | 00                | n 0         | <b>↑</b>        |
| sape. 120., administrator.                                                                                       |                 |                  | 6.4%<br>n=3          | 10.6%<br>n=5  | 25.5%<br>n=12 | 21.3%<br>n=10 | 31.9%<br>n=15     | 4.3%<br>n=2 |                 |
| 51. My team has open and trusting relationships.                                                                 | 4.26            | 4.17             | 11-5                 | 11-3          | 11-12         | 11-10         | 11-13             | 11-2        | <b>↑</b>        |
|                                                                                                                  |                 |                  | 0.0%<br>n=0          | 4.3%<br>n=2   | 10.6%<br>n=5  | 38.3%<br>n=18 | 44.7%<br>n=21     | 2.1%<br>n=1 |                 |
| 50. Based on relationships demonstrated on my team, I would recommend someone to join this team.                 | 4.30            | 4.21             | n-o                  | 11-2          | 11-5          | 11-10         | 11-21             | 11-1        | <b>↑</b>        |
| would recommend someone to join and team.                                                                        |                 |                  | 0.0%<br>n=0          | 6.4%<br>n=3   | 8.5%<br>n=4   | 31.9%<br>n=15 | 51.1%<br>n=24     | 2.1%<br>n=1 |                 |
| 61. Glen Ellyn D41 has a genuine concern and interest                                                            | 3.19            | 3.28             | 11-0                 | 11-3          | п-т           | 11-13         | 11-24             | 11-1        |                 |
| about me as a person.                                                                                            | 0.13            | 5.20             | 12.8%                | 19.1%         | 19.1%         | 34.0%         | 14.9%             | 0.0%        | ·               |
| 54. Quality relationships are valued across our school district.                                                 | 3.57            | 3.64             | n=6                  | n=9           | n=9           | n=16          | n=7               | n=0         | <b>1</b>        |
|                                                                                                                  |                 |                  | 2.1%<br>n=1          | 21.3%<br>n=10 | 19.1%<br>n=9  | 29.8%<br>n=14 | 25.5%<br>n=12     | 2.1%<br>n=1 |                 |
| 38. My supervisor/administrator demonstrates effort in establishing and reinforcing a coaching relationship with | 4.20            | 3.44             |                      |               |               |               |                   |             | 1               |
|                                                                                                                  |                 |                  | 2.1%<br>n=1          | 4.3%<br>n=2   | 12.8%<br>n=6  | 29.8%<br>n=14 | 46.8%<br>n=22     | 4.3%<br>n=2 |                 |
| Quality                                                                                                          | 4.21            | 4.20             |                      |               |               |               |                   |             |                 |
| 47. I am on a team that encourages each member to surpass expectations.                                          | 4.33            | 4.13             |                      |               |               |               |                   |             | 1               |
|                                                                                                                  |                 |                  | 0.0%<br>n=0          | 4.3%<br>n=2   | 4.3%<br>n=2   | 44.7%<br>n=21 | 44.7%<br>n=21     | 2.1%<br>n=1 |                 |
| 43. My associates demonstrate a commitment to quality work and excellence.                                       | 4.46            | 4.44             |                      |               |               |               |                   |             | <b>↑</b>        |
|                                                                                                                  |                 |                  | 0.0%<br>n=0          | 2.1%<br>n=1   | 4.3%<br>n=2   | 38.3%<br>n=18 | 53.2%<br>n=25     | 2.1%<br>n=1 |                 |
| 57. Glen Ellyn D41 is committed to quality work and excellence.                                                  | 3.85            | 4.02             |                      |               |               |               |                   |             | <b>1</b>        |
|                                                                                                                  |                 |                  | 2.1%<br>n=1          | 10.6%<br>n=5  | 17.0%<br>n=8  | 40.4%<br>n=19 | 29.8%<br>n=14     | 0.0%<br>n=0 |                 |

| Gien Buyn D41: Frunklin-Ali Results (n=47)                                                | Current<br>Mean | Previous<br>Mean | Strongly<br>Disagree<br>(1) | Disagree<br>(2) | Neutral<br>(3) | Agree<br>(4)  | Strongly<br>Agree<br>(5) | N/A         | (+/-)<br>Change |
|-------------------------------------------------------------------------------------------|-----------------|------------------|-----------------------------|-----------------|----------------|---------------|--------------------------|-------------|-----------------|
| Communication                                                                             | 4.10            | 3.82             |                             |                 |                |               |                          |             |                 |
| 36. I have the opportunity to communicate with my supervisor/administrator.               | 4.40            | 3.79             |                             |                 |                |               |                          |             | <b>↑</b>        |
|                                                                                           |                 |                  | 4.3%<br>n=2                 | 2.1%<br>n=1     | 4.3%<br>n=2    | 27.7%<br>n=13 | 61.7%<br>n=29            | 0.0%<br>n=0 |                 |
| $24. \ My \ supervisor/administrator \ effectively \ communicates his/her expectations.$  | 4.34            | 3.68             |                             |                 |                |               |                          |             | <b>↑</b>        |
|                                                                                           |                 |                  | 2.1%<br>n=1                 | 4.3%<br>n=2     | 6.4%<br>n=3    | 31.9%<br>n=15 | 55.3%<br>n=26            | 0.0%<br>n=0 |                 |
| 26. My supervisor/administrator gives me constructive feedback about my work performance. | 4.15            | 3.79             |                             |                 |                |               |                          |             | 1               |
|                                                                                           |                 |                  | 4.3%<br>n=2                 | 4.3%<br>n=2     | 10.6%<br>n=5   | 34.0%<br>n=16 | 46.8%<br>n=22            | 0.0%<br>n=0 |                 |
| 27.My supervisor/administrator and I have effective two-way communication.                | 4.43            | 3.87             |                             |                 |                |               |                          |             | 1               |
|                                                                                           |                 |                  | 2.1%<br>n=1                 | 4.3%<br>n=2     | 4.3%<br>n=2    | 27.7%<br>n=13 | 61.7%<br>n=29            | 0.0%<br>n=0 |                 |
| 65. I feel "in on things" that are happening at Glen Ellyn D41.                           | 3.02            | 3.17             |                             |                 |                |               |                          |             | $\downarrow$    |
|                                                                                           |                 |                  | 17.0%<br>n=8                | 17.0%<br>n=8    | 31.9%<br>n=15  | 14.9%<br>n=7  | 19.1%<br>n=9             | 0.0%<br>n=0 |                 |
| 44. Our team effectively communicates with each other.                                    | 4.28            | 4.33             |                             |                 |                |               |                          |             | <b>1</b>        |
|                                                                                           |                 |                  | 0.0%<br>n=0                 | 4.3%<br>n=2     | 10.6%<br>n=5   | 36.2%<br>n=17 | 46.8%<br>n=22            | 2.1%<br>n=1 |                 |
| Recognition                                                                               | 4.00            | 3.85             |                             |                 |                |               |                          |             |                 |
| 29. My supervisor/administrator recognizes me for a job well done.                        | 4.13            | 3.72             |                             |                 |                |               |                          |             | 1               |
|                                                                                           |                 |                  | 6.4%<br>n=3                 | 4.3%<br>n=2     | 10.6%<br>n=5   | 27.7%<br>n=13 | 51.1%<br>n=24            | 0.0%<br>n=0 |                 |
| $9.\ I$ have received meaningful recognition in the past $10$ days.                       | 3.46            | 3.15             |                             |                 |                |               |                          |             | 1               |
|                                                                                           |                 |                  | 10.6%<br>n=5                | 17.0%<br>n=8    | 17.0%<br>n=8   | 23.4%<br>n=11 | 29.8%<br>n=14            | 2.1%<br>n=1 |                 |
| 66. Excellence is recognized in my school district.                                       | 3.74            | 3.79             |                             |                 |                |               |                          |             | 1               |
|                                                                                           |                 |                  | 4.3%<br>n=2                 | 2.1%<br>n=1     | 31.9%<br>n=15  | 38.3%<br>n=18 | 23.4%<br>n=11            | 0.0%<br>n=0 |                 |
| 18.I have provided meaningful recognition to others in the past $10$ days.                | 4.36            | 4.34             |                             |                 |                |               |                          |             | 1               |
|                                                                                           |                 |                  | 0.0%<br>n=0                 | 0.0%<br>n=0     | 6.4%<br>n=3    | 48.9%<br>n=23 | 40.4%<br>n=19            | 4.3%<br>n=2 |                 |
| 48. My team recognizes each other's efforts and impact.                                   | 4.35            | 4.23             |                             |                 |                |               |                          |             | 1               |
|                                                                                           |                 |                  | 0.0%<br>n=0                 | 4.3%<br>n=2     | 6.4%<br>n=3    | 38.3%<br>n=18 | 48.9%<br>n=23            | 2.1%<br>n=1 |                 |