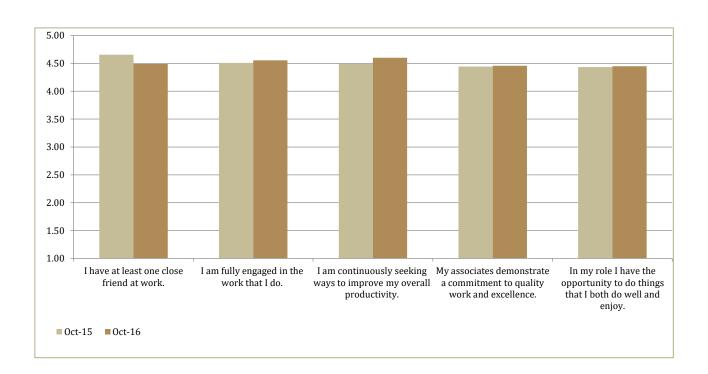

# InsighteX Cultural Assessment

for Glen Ellyn D41: Franklin-All

|                                                                                                       | Current<br>Mean | Previous<br>Mean | Strongly<br>Disagree<br>(1) | Disagree<br>(2) | Neutral<br>(3) | Agree<br>(4)  | Strongly<br>Agree<br>(5) | N/A         | (+/-)<br>Change |
|-------------------------------------------------------------------------------------------------------|-----------------|------------------|-----------------------------|-----------------|----------------|---------------|--------------------------|-------------|-----------------|
| Talent/Fit                                                                                            | 3.94            | 3.87             |                             |                 |                |               |                          |             |                 |
| 11. I am in a role that allows me to maximize my talents and strengths.                               | 4.02            | 3.87             |                             |                 |                |               |                          |             | <b>1</b>        |
| and su enguis.                                                                                        |                 |                  | 6.4%                        | 4.3%            | 10.6%          | 38.3%         | 40.4%                    | 0.0%        |                 |
|                                                                                                       |                 |                  | n=3                         | n=2             | n=5            | n=18          | n=19                     | n=0         |                 |
| <ol> <li>In my role I have the opportunity to do things that I both<br/>do well and enjoy.</li> </ol> | 4.45            | 4.43             |                             |                 |                |               |                          |             | 1               |
| uo wen and enjoy.                                                                                     |                 |                  | 2.1%                        | 2.1%            | 4.3%           | 31.9%         | 59.6%                    | 0.0%        |                 |
|                                                                                                       |                 |                  | n=1                         | n=1             | n=2            | n=15          | n=28                     | n=0         |                 |
| 7. I have encouraged someone to apply at Glen Ellyn D41.                                              | 3.26            | 3.32             |                             |                 |                |               |                          |             | $\downarrow$    |
|                                                                                                       |                 |                  | 12.8%                       | 23.4%           | 10.6%          | 17.0%         | 27.7%                    | 8.5%        |                 |
|                                                                                                       |                 |                  | n=6                         | n=11            | n=5            | n=8           | n=13                     | n=4         |                 |
| 39. My supervisor/administrator knows the talents to look                                             | 4.30            | 3.92             |                             |                 |                |               |                          |             | <b>1</b>        |
| for in selecting new associates who will be successful.                                               | 1.50            | 5.72             | 2.1%                        | 0.0%            | 17.0%          | 27.7%         | 53.2%                    | 0.0%        |                 |
|                                                                                                       |                 |                  | n=1                         | n=0             | n=8            | n=13          | n=25                     | n=0         |                 |
| 56. I feel Glen Ellyn D41 is a great fit for me.                                                      | 3.87            | 3.91             |                             |                 |                |               |                          |             |                 |
|                                                                                                       | 3.07            | 3.91             | 0.0%                        | 10.6%           | 23.4%          | 34.0%         | 31.9%                    | 0.0%        | •               |
|                                                                                                       |                 |                  | n=0                         | n=5             | n=11           | n=16          | n=15                     | n=0         |                 |
| 72. Our school district selects highly talented individuals                                           |                 |                  | -                           |                 |                |               |                          | -           |                 |
| when hiring.                                                                                          | 3.96            | 3.98             | 2.224                       |                 | 40.00/         | E0 (0)        | 04.007                   | 0.007       | •               |
|                                                                                                       |                 |                  | 0.0%<br>n=0                 | 6.4%<br>n=3     | 12.8%<br>n=6   | 59.6%<br>n=28 | 21.3%<br>n=10            | 0.0%<br>n=0 |                 |
| 63. Glen Ellyn D41 selects the right people for the right job.                                        |                 |                  | 11-0                        | 11-5            | n-o            | 11-20         | 11-10                    | 11-0        | <b>^</b>        |
|                                                                                                       | 3.63            | 3.60             |                             |                 |                |               |                          |             | - 1             |
|                                                                                                       |                 |                  | 2.1%<br>n=1                 | 8.5%<br>n=4     | 31.9%<br>n=15  | 36.2%<br>n=17 | 19.1%<br>n=9             | 2.1%<br>n=1 |                 |
| Support-Equip                                                                                         | 3.97            | 3.69             | 11-1                        | 11-4            | 11-13          | 11-17         | 11-9                     | 11-1        |                 |
| 3. I am provided the core needs necessary for me to excel                                             | 3.77            | 3.07             |                             |                 |                |               |                          |             | <b>1</b>        |
| in my role.                                                                                           | 3.57            | 3.55             |                             |                 |                |               |                          |             | ı               |
|                                                                                                       |                 |                  | 2.1%                        | 21.3%           | 17.0%          | 36.2%         | 23.4%                    | 0.0%        |                 |
| 19. I am provided the materials, equipment, and                                                       |                 |                  | n=1                         | n=10            | n=8            | n=17          | n=11                     | n=0         |                 |
| information necessary to effectively perform my job.                                                  | 3.36            | 3.40             |                             |                 |                |               |                          |             | <b>V</b>        |
|                                                                                                       |                 |                  | 8.5%                        | 23.4%           | 17.0%          | 25.5%         | 25.5%                    | 0.0%        |                 |
| 34. My supervisor/administrator is actively responsive to                                             |                 |                  | n=4                         | n=11            | n=8            | n=12          | n=12                     | n=0         | •               |
| my needs.                                                                                             | 4.34            | 3.79             |                             |                 |                |               |                          |             | T               |
| •                                                                                                     |                 |                  | 6.4%                        | 2.1%            | 6.4%           | 21.3%         | 63.8%                    | 0.0%        |                 |
| 20 I                                                                                                  |                 |                  | n=3                         | n=1             | n=3            | n=10          | n=30                     | n=0         | _               |
| 28. I am provided the opportunity to spend quality time with my supervisor/administrator.             | 3.89            | 3.58             |                             |                 |                |               |                          |             | Ţ               |
|                                                                                                       |                 |                  | 6.4%                        | 10.6%           | 12.8%          | 27.7%         | 42.6%                    | 0.0%        |                 |
|                                                                                                       |                 |                  | n=3                         | n=5             | n=6            | n=13          | n=20                     | n=0         |                 |
| 33. My supervisor/administrator is available for me when needs arise.                                 | 4.32            | 3.98             |                             |                 |                |               |                          |             | <b>1</b>        |
| necus arist.                                                                                          |                 |                  | 4.3%                        | 4.3%            | 10.6%          | 17.0%         | 63.8%                    | 0.0%        | -               |
|                                                                                                       |                 |                  | n=2                         | n=2             | n=5            | n=8           | n=30                     | n=0         |                 |
| 23. I have a supportive coaching relationship with my                                                 | 4.34            | 3.87             |                             |                 |                |               |                          |             | <b>↑</b>        |
| supervisor/administrator.                                                                             | 4.34            | 5.07             | 2.1%                        | 6.4%            | 6.4%           | 25.5%         | 59.6%                    | 0.0%        |                 |
|                                                                                                       |                 |                  | n=1                         | 0.170           | J. 1 /U        | 20.070        | 57.070                   | 0.070       |                 |

| , , ,                                                                                                            | Current<br>Mean | Previous<br>Mean | Strongly<br>Disagree | Disagree      | Neutral       | Agree         | Strongly<br>Agree | N/A         | (+/-)<br>Change |
|------------------------------------------------------------------------------------------------------------------|-----------------|------------------|----------------------|---------------|---------------|---------------|-------------------|-------------|-----------------|
| Relationships                                                                                                    | 4.06            | 3.87             | (1)                  | (2)           | (3)           | (4)           | (5)               |             | <u> </u>        |
| 5. I have at least one close friend at work.                                                                     | 4.49            | 4.65             |                      |               |               |               |                   |             | $\downarrow$    |
|                                                                                                                  |                 |                  | 2.1%<br>n=1          | 2.1%<br>n=1   | 2.1%<br>n=1   | 29.8%<br>n=14 | 59.6%<br>n=28     | 4.3%<br>n=2 |                 |
| 32. I have an open and trusting relationship with my supervisor/administrator.                                   | 4.36            | 3.96             |                      |               |               |               |                   |             | 1               |
|                                                                                                                  |                 |                  | 2.1%<br>n=1          | 4.3%<br>n=2   | 10.6%<br>n=5  | 21.3%<br>n=10 | 61.7%<br>n=29     | 0.0%<br>n=0 |                 |
| 25. My supervisor/administrator cares about me as a person.                                                      | 4.55            | 4.21             |                      |               | -             | -             |                   |             | 1               |
| person                                                                                                           |                 |                  | 2.1%<br>n=1          | 4.3%<br>n=2   | 4.3%<br>n=2   | 14.9%<br>n=7  | 74.5%<br>n=35     | 0.0%<br>n=0 |                 |
| 31. I am provided personal coaching from my supervisor/administrator.                                            | 3.64            | 3.27             |                      |               |               | ,             | 00                | n 0         | <b>↑</b>        |
| sape. 120., administrator.                                                                                       |                 |                  | 6.4%<br>n=3          | 10.6%<br>n=5  | 25.5%<br>n=12 | 21.3%<br>n=10 | 31.9%<br>n=15     | 4.3%<br>n=2 |                 |
| 51. My team has open and trusting relationships.                                                                 | 4.26            | 4.17             | 11-5                 | 11-3          | 11-12         | 11-10         | 11-13             | 11-2        | <b>↑</b>        |
|                                                                                                                  |                 |                  | 0.0%<br>n=0          | 4.3%<br>n=2   | 10.6%<br>n=5  | 38.3%<br>n=18 | 44.7%<br>n=21     | 2.1%<br>n=1 |                 |
| 50. Based on relationships demonstrated on my team, I would recommend someone to join this team.                 | 4.30            | 4.21             | n-o                  | 11-2          | 11-5          | 11-10         | 11-21             | 11-1        | <b>↑</b>        |
| would recommend someone to join and team.                                                                        |                 |                  | 0.0%<br>n=0          | 6.4%<br>n=3   | 8.5%<br>n=4   | 31.9%<br>n=15 | 51.1%<br>n=24     | 2.1%<br>n=1 |                 |
| 61. Glen Ellyn D41 has a genuine concern and interest                                                            | 3.19            | 3.28             | 11-0                 | 11-3          | п-т           | 11-13         | 11-24             | 11-1        |                 |
| about me as a person.                                                                                            | 0.13            | 5.20             | 12.8%                | 19.1%         | 19.1%         | 34.0%         | 14.9%             | 0.0%        | ·               |
| 54. Quality relationships are valued across our school district.                                                 | 3.57            | 3.64             | n=6                  | n=9           | n=9           | n=16          | n=7               | n=0         | <b>1</b>        |
|                                                                                                                  |                 |                  | 2.1%<br>n=1          | 21.3%<br>n=10 | 19.1%<br>n=9  | 29.8%<br>n=14 | 25.5%<br>n=12     | 2.1%<br>n=1 |                 |
| 38. My supervisor/administrator demonstrates effort in establishing and reinforcing a coaching relationship with | 4.20            | 3.44             |                      |               |               |               |                   |             | 1               |
|                                                                                                                  |                 |                  | 2.1%<br>n=1          | 4.3%<br>n=2   | 12.8%<br>n=6  | 29.8%<br>n=14 | 46.8%<br>n=22     | 4.3%<br>n=2 |                 |
| Quality                                                                                                          | 4.21            | 4.20             |                      |               |               |               |                   |             |                 |
| 47. I am on a team that encourages each member to surpass expectations.                                          | 4.33            | 4.13             |                      |               |               |               |                   |             | 1               |
|                                                                                                                  |                 |                  | 0.0%<br>n=0          | 4.3%<br>n=2   | 4.3%<br>n=2   | 44.7%<br>n=21 | 44.7%<br>n=21     | 2.1%<br>n=1 |                 |
| 43. My associates demonstrate a commitment to quality work and excellence.                                       | 4.46            | 4.44             |                      |               |               |               |                   |             | <b>↑</b>        |
|                                                                                                                  |                 |                  | 0.0%<br>n=0          | 2.1%<br>n=1   | 4.3%<br>n=2   | 38.3%<br>n=18 | 53.2%<br>n=25     | 2.1%<br>n=1 |                 |
| 57. Glen Ellyn D41 is committed to quality work and excellence.                                                  | 3.85            | 4.02             |                      |               |               |               |                   |             | <b>1</b>        |
|                                                                                                                  |                 |                  | 2.1%<br>n=1          | 10.6%<br>n=5  | 17.0%<br>n=8  | 40.4%<br>n=19 | 29.8%<br>n=14     | 0.0%<br>n=0 |                 |