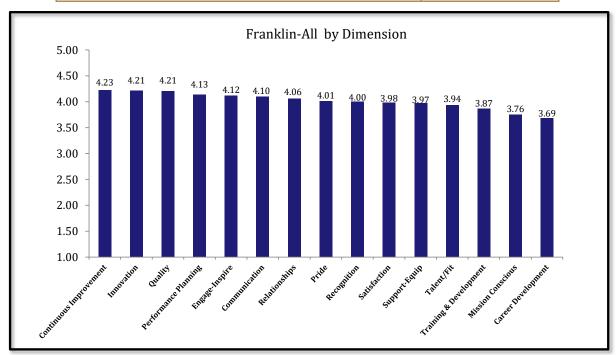

# InsighteX Cultural Assessment

for Glen Ellyn D41: Franklin-All

|                                                                                                       | Current<br>Mean | Previous<br>Mean | Strongly<br>Disagree<br>(1) | Disagree<br>(2) | Neutral<br>(3) | Agree<br>(4)  | Strongly<br>Agree<br>(5) | N/A         | (+/-)<br>Change |
|-------------------------------------------------------------------------------------------------------|-----------------|------------------|-----------------------------|-----------------|----------------|---------------|--------------------------|-------------|-----------------|
| Talent/Fit                                                                                            | 3.94            | 3.87             |                             |                 |                |               |                          |             |                 |
| 11. I am in a role that allows me to maximize my talents and strengths.                               | 4.02            | 3.87             |                             |                 |                |               |                          |             | <b>1</b>        |
| and su enguis.                                                                                        |                 |                  | 6.4%                        | 4.3%            | 10.6%          | 38.3%         | 40.4%                    | 0.0%        |                 |
|                                                                                                       |                 |                  | n=3                         | n=2             | n=5            | n=18          | n=19                     | n=0         |                 |
| <ol> <li>In my role I have the opportunity to do things that I both<br/>do well and enjoy.</li> </ol> | 4.45            | 4.43             |                             |                 |                |               |                          |             | 1               |
| uo wen and enjoy.                                                                                     |                 |                  | 2.1%                        | 2.1%            | 4.3%           | 31.9%         | 59.6%                    | 0.0%        |                 |
|                                                                                                       |                 |                  | n=1                         | n=1             | n=2            | n=15          | n=28                     | n=0         |                 |
| 7. I have encouraged someone to apply at Glen Ellyn D41.                                              | 3.26            | 3.32             |                             |                 |                |               |                          |             | $\downarrow$    |
|                                                                                                       |                 |                  | 12.8%                       | 23.4%           | 10.6%          | 17.0%         | 27.7%                    | 8.5%        |                 |
|                                                                                                       |                 |                  | n=6                         | n=11            | n=5            | n=8           | n=13                     | n=4         |                 |
| 39. My supervisor/administrator knows the talents to look                                             | 4.30            | 3.92             |                             |                 |                |               |                          |             | <b>1</b>        |
| for in selecting new associates who will be successful.                                               | 1.50            | 5.72             | 2.1%                        | 0.0%            | 17.0%          | 27.7%         | 53.2%                    | 0.0%        |                 |
|                                                                                                       |                 |                  | n=1                         | n=0             | n=8            | n=13          | n=25                     | n=0         |                 |
| 56. I feel Glen Ellyn D41 is a great fit for me.                                                      | 3.87            | 3.91             |                             |                 |                |               |                          |             |                 |
|                                                                                                       | 3.07            | 3.91             | 0.0%                        | 10.6%           | 23.4%          | 34.0%         | 31.9%                    | 0.0%        | •               |
|                                                                                                       |                 |                  | n=0                         | n=5             | n=11           | n=16          | n=15                     | n=0         |                 |
| 72. Our school district selects highly talented individuals                                           |                 |                  | -                           |                 |                |               |                          | -           |                 |
| when hiring.                                                                                          | 3.96            | 3.98             | 2.224                       |                 | 40.00/         | E0 (0)        | 04.007                   | 0.007       | •               |
|                                                                                                       |                 |                  | 0.0%<br>n=0                 | 6.4%<br>n=3     | 12.8%<br>n=6   | 59.6%<br>n=28 | 21.3%<br>n=10            | 0.0%<br>n=0 |                 |
| 63. Glen Ellyn D41 selects the right people for the right job.                                        |                 |                  | 11-0                        | 11-5            | n-o            | 11-20         | 11-10                    | 11-0        | <b>^</b>        |
|                                                                                                       | 3.63            | 3.60             |                             |                 |                |               |                          |             | - 1             |
|                                                                                                       |                 |                  | 2.1%<br>n=1                 | 8.5%<br>n=4     | 31.9%<br>n=15  | 36.2%<br>n=17 | 19.1%<br>n=9             | 2.1%<br>n=1 |                 |
| Support-Equip                                                                                         | 3.97            | 3.69             | 11-1                        | 11-4            | 11-13          | 11-17         | 11-9                     | 11-1        |                 |
| 3. I am provided the core needs necessary for me to excel                                             | 3.77            | 3.07             |                             |                 |                |               |                          |             | <b>1</b>        |
| in my role.                                                                                           | 3.57            | 3.55             |                             |                 |                |               |                          |             | ı               |
|                                                                                                       |                 |                  | 2.1%                        | 21.3%           | 17.0%          | 36.2%         | 23.4%                    | 0.0%        |                 |
| 19. I am provided the materials, equipment, and                                                       |                 |                  | n=1                         | n=10            | n=8            | n=17          | n=11                     | n=0         |                 |
| information necessary to effectively perform my job.                                                  | 3.36            | 3.40             |                             |                 |                |               |                          |             | <b>V</b>        |
|                                                                                                       |                 |                  | 8.5%                        | 23.4%           | 17.0%          | 25.5%         | 25.5%                    | 0.0%        |                 |
| 34. My supervisor/administrator is actively responsive to                                             |                 |                  | n=4                         | n=11            | n=8            | n=12          | n=12                     | n=0         | •               |
| my needs.                                                                                             | 4.34            | 3.79             |                             |                 |                |               |                          |             | T               |
| •                                                                                                     |                 |                  | 6.4%                        | 2.1%            | 6.4%           | 21.3%         | 63.8%                    | 0.0%        |                 |
| 20 I                                                                                                  |                 |                  | n=3                         | n=1             | n=3            | n=10          | n=30                     | n=0         | _               |
| 28. I am provided the opportunity to spend quality time with my supervisor/administrator.             | 3.89            | 3.58             |                             |                 |                |               |                          |             | Ţ               |
|                                                                                                       |                 |                  | 6.4%                        | 10.6%           | 12.8%          | 27.7%         | 42.6%                    | 0.0%        |                 |
|                                                                                                       |                 |                  | n=3                         | n=5             | n=6            | n=13          | n=20                     | n=0         |                 |
| 33. My supervisor/administrator is available for me when needs arise.                                 | 4.32            | 3.98             |                             |                 |                |               |                          |             | <b>1</b>        |
| necus arist.                                                                                          |                 |                  | 4.3%                        | 4.3%            | 10.6%          | 17.0%         | 63.8%                    | 0.0%        | -               |
|                                                                                                       |                 |                  | n=2                         | n=2             | n=5            | n=8           | n=30                     | n=0         |                 |
| 23. I have a supportive coaching relationship with my                                                 | 4.34            | 3.87             |                             |                 |                |               |                          |             | <b>↑</b>        |
| supervisor/administrator.                                                                             | 4.34            | 5.07             | 2.1%                        | 6.4%            | 6.4%           | 25.5%         | 59.6%                    | 0.0%        |                 |
|                                                                                                       |                 |                  | n=1                         | 0.170           | J. 1 /U        | 20.070        | 57.070                   | 0.070       |                 |

| , , ,                                                                                                            | Current<br>Mean | Previous<br>Mean | Strongly<br>Disagree | Disagree      | Neutral       | Agree         | Strongly<br>Agree | N/A         | (+/-)<br>Change |
|------------------------------------------------------------------------------------------------------------------|-----------------|------------------|----------------------|---------------|---------------|---------------|-------------------|-------------|-----------------|
| Relationships                                                                                                    | 4.06            | 3.87             | (1)                  | (2)           | (3)           | (4)           | (5)               |             | <u> </u>        |
| 5. I have at least one close friend at work.                                                                     | 4.49            | 4.65             |                      |               |               |               |                   |             | $\downarrow$    |
|                                                                                                                  |                 |                  | 2.1%<br>n=1          | 2.1%<br>n=1   | 2.1%<br>n=1   | 29.8%<br>n=14 | 59.6%<br>n=28     | 4.3%<br>n=2 |                 |
| 32. I have an open and trusting relationship with my supervisor/administrator.                                   | 4.36            | 3.96             |                      |               |               |               |                   |             | 1               |
|                                                                                                                  |                 |                  | 2.1%<br>n=1          | 4.3%<br>n=2   | 10.6%<br>n=5  | 21.3%<br>n=10 | 61.7%<br>n=29     | 0.0%<br>n=0 |                 |
| 25. My supervisor/administrator cares about me as a person.                                                      | 4.55            | 4.21             |                      |               | -             | -             |                   |             | 1               |
| person                                                                                                           |                 |                  | 2.1%<br>n=1          | 4.3%<br>n=2   | 4.3%<br>n=2   | 14.9%<br>n=7  | 74.5%<br>n=35     | 0.0%<br>n=0 |                 |
| 31. I am provided personal coaching from my supervisor/administrator.                                            | 3.64            | 3.27             |                      |               |               | ,             | 00                | n 0         | <b>↑</b>        |
| sape. 120., administrator.                                                                                       |                 |                  | 6.4%<br>n=3          | 10.6%<br>n=5  | 25.5%<br>n=12 | 21.3%<br>n=10 | 31.9%<br>n=15     | 4.3%<br>n=2 |                 |
| 51. My team has open and trusting relationships.                                                                 | 4.26            | 4.17             | 11-5                 | 11-3          | 11-12         | 11-10         | 11-13             | 11-2        | <b>↑</b>        |
|                                                                                                                  |                 |                  | 0.0%<br>n=0          | 4.3%<br>n=2   | 10.6%<br>n=5  | 38.3%<br>n=18 | 44.7%<br>n=21     | 2.1%<br>n=1 |                 |
| 50. Based on relationships demonstrated on my team, I would recommend someone to join this team.                 | 4.30            | 4.21             | n-o                  | 11-2          | 11-5          | 11-10         | 11-21             | 11-1        | <b>↑</b>        |
| would recommend someone to join and team.                                                                        |                 |                  | 0.0%<br>n=0          | 6.4%<br>n=3   | 8.5%<br>n=4   | 31.9%<br>n=15 | 51.1%<br>n=24     | 2.1%<br>n=1 |                 |
| 61. Glen Ellyn D41 has a genuine concern and interest                                                            | 3.19            | 3.28             | 11-0                 | 11-3          | п-т           | 11-13         | 11-24             | 11-1        |                 |
| about me as a person.                                                                                            | 0.13            | 5.20             | 12.8%                | 19.1%         | 19.1%         | 34.0%         | 14.9%             | 0.0%        | ·               |
| 54. Quality relationships are valued across our school district.                                                 | 3.57            | 3.64             | n=6                  | n=9           | n=9           | n=16          | n=7               | n=0         | <b>1</b>        |
|                                                                                                                  |                 |                  | 2.1%<br>n=1          | 21.3%<br>n=10 | 19.1%<br>n=9  | 29.8%<br>n=14 | 25.5%<br>n=12     | 2.1%<br>n=1 |                 |
| 38. My supervisor/administrator demonstrates effort in establishing and reinforcing a coaching relationship with | 4.20            | 3.44             |                      |               |               |               |                   |             | 1               |
|                                                                                                                  |                 |                  | 2.1%<br>n=1          | 4.3%<br>n=2   | 12.8%<br>n=6  | 29.8%<br>n=14 | 46.8%<br>n=22     | 4.3%<br>n=2 |                 |
| Quality                                                                                                          | 4.21            | 4.20             |                      |               |               |               |                   |             |                 |
| 47. I am on a team that encourages each member to surpass expectations.                                          | 4.33            | 4.13             |                      |               |               |               |                   |             | 1               |
|                                                                                                                  |                 |                  | 0.0%<br>n=0          | 4.3%<br>n=2   | 4.3%<br>n=2   | 44.7%<br>n=21 | 44.7%<br>n=21     | 2.1%<br>n=1 |                 |
| 43. My associates demonstrate a commitment to quality work and excellence.                                       | 4.46            | 4.44             |                      |               |               |               |                   |             | <b>↑</b>        |
|                                                                                                                  |                 |                  | 0.0%<br>n=0          | 2.1%<br>n=1   | 4.3%<br>n=2   | 38.3%<br>n=18 | 53.2%<br>n=25     | 2.1%<br>n=1 |                 |
| 57. Glen Ellyn D41 is committed to quality work and excellence.                                                  | 3.85            | 4.02             |                      |               |               |               |                   |             | <b>1</b>        |
|                                                                                                                  |                 |                  | 2.1%<br>n=1          | 10.6%<br>n=5  | 17.0%<br>n=8  | 40.4%<br>n=19 | 29.8%<br>n=14     | 0.0%<br>n=0 |                 |

| Gien Buyn D41: Frunklin-Ali Results (n=47)                                                | Current<br>Mean | Previous<br>Mean | Strongly<br>Disagree<br>(1) | Disagree<br>(2) | Neutral<br>(3) | Agree<br>(4)  | Strongly<br>Agree<br>(5) | N/A         | (+/-)<br>Change |
|-------------------------------------------------------------------------------------------|-----------------|------------------|-----------------------------|-----------------|----------------|---------------|--------------------------|-------------|-----------------|
| Communication                                                                             | 4.10            | 3.82             |                             |                 |                |               |                          |             |                 |
| 36. I have the opportunity to communicate with my supervisor/administrator.               | 4.40            | 3.79             |                             |                 |                |               |                          |             | <b>↑</b>        |
|                                                                                           |                 |                  | 4.3%<br>n=2                 | 2.1%<br>n=1     | 4.3%<br>n=2    | 27.7%<br>n=13 | 61.7%<br>n=29            | 0.0%<br>n=0 |                 |
| $24. \ My \ supervisor/administrator \ effectively \ communicates his/her expectations.$  | 4.34            | 3.68             |                             |                 |                |               |                          |             | <b>↑</b>        |
|                                                                                           |                 |                  | 2.1%<br>n=1                 | 4.3%<br>n=2     | 6.4%<br>n=3    | 31.9%<br>n=15 | 55.3%<br>n=26            | 0.0%<br>n=0 |                 |
| 26. My supervisor/administrator gives me constructive feedback about my work performance. | 4.15            | 3.79             |                             |                 |                |               |                          |             | 1               |
|                                                                                           |                 |                  | 4.3%<br>n=2                 | 4.3%<br>n=2     | 10.6%<br>n=5   | 34.0%<br>n=16 | 46.8%<br>n=22            | 0.0%<br>n=0 |                 |
| 27.My supervisor/administrator and I have effective two-way communication.                | 4.43            | 3.87             |                             |                 |                |               |                          |             | 1               |
|                                                                                           |                 |                  | 2.1%<br>n=1                 | 4.3%<br>n=2     | 4.3%<br>n=2    | 27.7%<br>n=13 | 61.7%<br>n=29            | 0.0%<br>n=0 |                 |
| 65. I feel "in on things" that are happening at Glen Ellyn D41.                           | 3.02            | 3.17             |                             |                 |                |               |                          |             | $\downarrow$    |
|                                                                                           |                 |                  | 17.0%<br>n=8                | 17.0%<br>n=8    | 31.9%<br>n=15  | 14.9%<br>n=7  | 19.1%<br>n=9             | 0.0%<br>n=0 |                 |
| 44. Our team effectively communicates with each other.                                    | 4.28            | 4.33             |                             |                 |                |               |                          |             | <b>1</b>        |
|                                                                                           |                 |                  | 0.0%<br>n=0                 | 4.3%<br>n=2     | 10.6%<br>n=5   | 36.2%<br>n=17 | 46.8%<br>n=22            | 2.1%<br>n=1 |                 |
| Recognition                                                                               | 4.00            | 3.85             |                             |                 |                |               |                          |             |                 |
| 29. My supervisor/administrator recognizes me for a job well done.                        | 4.13            | 3.72             |                             |                 |                |               |                          |             | 1               |
|                                                                                           |                 |                  | 6.4%<br>n=3                 | 4.3%<br>n=2     | 10.6%<br>n=5   | 27.7%<br>n=13 | 51.1%<br>n=24            | 0.0%<br>n=0 |                 |
| $9.\ I$ have received meaningful recognition in the past $10$ days.                       | 3.46            | 3.15             |                             |                 |                |               |                          |             | 1               |
|                                                                                           |                 |                  | 10.6%<br>n=5                | 17.0%<br>n=8    | 17.0%<br>n=8   | 23.4%<br>n=11 | 29.8%<br>n=14            | 2.1%<br>n=1 |                 |
| 66. Excellence is recognized in my school district.                                       | 3.74            | 3.79             |                             |                 |                |               |                          |             | 1               |
|                                                                                           |                 |                  | 4.3%<br>n=2                 | 2.1%<br>n=1     | 31.9%<br>n=15  | 38.3%<br>n=18 | 23.4%<br>n=11            | 0.0%<br>n=0 |                 |
| 18.I have provided meaningful recognition to others in the past $10$ days.                | 4.36            | 4.34             |                             |                 |                |               |                          |             | 1               |
|                                                                                           |                 |                  | 0.0%<br>n=0                 | 0.0%<br>n=0     | 6.4%<br>n=3    | 48.9%<br>n=23 | 40.4%<br>n=19            | 4.3%<br>n=2 |                 |
| 48. My team recognizes each other's efforts and impact.                                   | 4.35            | 4.23             |                             |                 |                |               |                          |             | 1               |
|                                                                                           |                 |                  | 0.0%<br>n=0                 | 4.3%<br>n=2     | 6.4%<br>n=3    | 38.3%<br>n=18 | 48.9%<br>n=23            | 2.1%<br>n=1 |                 |