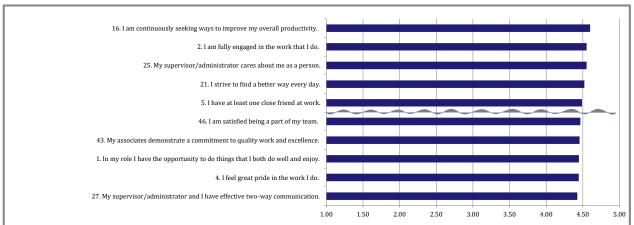

# InsighteX Cultural Assessment

for Glen Ellyn D41: Franklin-All

|                                                                                                       | Current<br>Mean | Previous<br>Mean | Strongly<br>Disagree<br>(1) | Disagree<br>(2) | Neutral<br>(3) | Agree<br>(4)  | Strongly<br>Agree<br>(5) | N/A         | (+/-)<br>Change |
|-------------------------------------------------------------------------------------------------------|-----------------|------------------|-----------------------------|-----------------|----------------|---------------|--------------------------|-------------|-----------------|
| Talent/Fit                                                                                            | 3.94            | 3.87             |                             |                 |                |               |                          |             |                 |
| 11. I am in a role that allows me to maximize my talents and strengths.                               | 4.02            | 3.87             |                             |                 |                |               |                          |             | <b>1</b>        |
| and su enguis.                                                                                        |                 |                  | 6.4%                        | 4.3%            | 10.6%          | 38.3%         | 40.4%                    | 0.0%        |                 |
|                                                                                                       |                 |                  | n=3                         | n=2             | n=5            | n=18          | n=19                     | n=0         |                 |
| <ol> <li>In my role I have the opportunity to do things that I both<br/>do well and enjoy.</li> </ol> | 4.45            | 4.43             |                             |                 |                |               |                          |             | 1               |
| uo wen and enjoy.                                                                                     |                 |                  | 2.1%                        | 2.1%            | 4.3%           | 31.9%         | 59.6%                    | 0.0%        |                 |
|                                                                                                       |                 |                  | n=1                         | n=1             | n=2            | n=15          | n=28                     | n=0         |                 |
| 7. I have encouraged someone to apply at Glen Ellyn D41.                                              | 3.26            | 3.32             |                             |                 |                |               |                          |             | $\downarrow$    |
|                                                                                                       |                 |                  | 12.8%                       | 23.4%           | 10.6%          | 17.0%         | 27.7%                    | 8.5%        |                 |
|                                                                                                       |                 |                  | n=6                         | n=11            | n=5            | n=8           | n=13                     | n=4         |                 |
| 39. My supervisor/administrator knows the talents to look                                             | 4.30            | 3.92             |                             |                 |                |               |                          |             | <b>1</b>        |
| for in selecting new associates who will be successful.                                               | 1.50            | 5.72             | 2.1%                        | 0.0%            | 17.0%          | 27.7%         | 53.2%                    | 0.0%        |                 |
|                                                                                                       |                 |                  | n=1                         | n=0             | n=8            | n=13          | n=25                     | n=0         |                 |
| 56. I feel Glen Ellyn D41 is a great fit for me.                                                      | 3.87            | 3.91             |                             |                 |                |               |                          |             |                 |
|                                                                                                       | 3.07            | 3.91             | 0.0%                        | 10.6%           | 23.4%          | 34.0%         | 31.9%                    | 0.0%        | •               |
|                                                                                                       |                 |                  | n=0                         | n=5             | n=11           | n=16          | n=15                     | n=0         |                 |
| 72. Our school district selects highly talented individuals                                           |                 |                  | -                           |                 |                |               |                          | -           |                 |
| when hiring.                                                                                          | 3.96            | 3.98             | 2.224                       |                 | 40.00/         | E0 (0)        | 04.007                   | 0.007       | •               |
|                                                                                                       |                 |                  | 0.0%<br>n=0                 | 6.4%<br>n=3     | 12.8%<br>n=6   | 59.6%<br>n=28 | 21.3%<br>n=10            | 0.0%<br>n=0 |                 |
| 63. Glen Ellyn D41 selects the right people for the right job.                                        |                 |                  | 11-0                        | 11-5            | n-o            | 11-20         | 11-10                    | 11-0        | <b>^</b>        |
|                                                                                                       | 3.63            | 3.60             |                             |                 |                |               |                          |             | - 1             |
|                                                                                                       |                 |                  | 2.1%<br>n=1                 | 8.5%<br>n=4     | 31.9%<br>n=15  | 36.2%<br>n=17 | 19.1%<br>n=9             | 2.1%<br>n=1 |                 |
| Support-Equip                                                                                         | 3.97            | 3.69             | 11-1                        | 11-4            | 11-13          | 11-17         | 11-9                     | 11-1        |                 |
| 3. I am provided the core needs necessary for me to excel                                             | 3.77            | 3.07             |                             |                 |                |               |                          |             | <b>1</b>        |
| in my role.                                                                                           | 3.57            | 3.55             |                             |                 |                |               |                          |             | ı               |
|                                                                                                       |                 |                  | 2.1%                        | 21.3%           | 17.0%          | 36.2%         | 23.4%                    | 0.0%        |                 |
| 19. I am provided the materials, equipment, and                                                       |                 |                  | n=1                         | n=10            | n=8            | n=17          | n=11                     | n=0         |                 |
| information necessary to effectively perform my job.                                                  | 3.36            | 3.40             |                             |                 |                |               |                          |             | <b>V</b>        |
|                                                                                                       |                 |                  | 8.5%                        | 23.4%           | 17.0%          | 25.5%         | 25.5%                    | 0.0%        |                 |
| 34. My supervisor/administrator is actively responsive to                                             |                 |                  | n=4                         | n=11            | n=8            | n=12          | n=12                     | n=0         | •               |
| my needs.                                                                                             | 4.34            | 3.79             |                             |                 |                |               |                          |             | T               |
| •                                                                                                     |                 |                  | 6.4%                        | 2.1%            | 6.4%           | 21.3%         | 63.8%                    | 0.0%        |                 |
| 20 I                                                                                                  |                 |                  | n=3                         | n=1             | n=3            | n=10          | n=30                     | n=0         | _               |
| 28. I am provided the opportunity to spend quality time with my supervisor/administrator.             | 3.89            | 3.58             |                             |                 |                |               |                          |             | Ţ               |
|                                                                                                       |                 |                  | 6.4%                        | 10.6%           | 12.8%          | 27.7%         | 42.6%                    | 0.0%        |                 |
|                                                                                                       |                 |                  | n=3                         | n=5             | n=6            | n=13          | n=20                     | n=0         |                 |
| 33. My supervisor/administrator is available for me when needs arise.                                 | 4.32            | 3.98             |                             |                 |                |               |                          |             | <b>1</b>        |
| necus arist.                                                                                          |                 |                  | 4.3%                        | 4.3%            | 10.6%          | 17.0%         | 63.8%                    | 0.0%        | -               |
|                                                                                                       |                 |                  | n=2                         | n=2             | n=5            | n=8           | n=30                     | n=0         |                 |
| 23. I have a supportive coaching relationship with my                                                 | 4.34            | 3.87             |                             |                 |                |               |                          |             | <b>↑</b>        |
| supervisor/administrator.                                                                             | 4.34            | 5.07             | 2.1%                        | 6.4%            | 6.4%           | 25.5%         | 59.6%                    | 0.0%        |                 |
|                                                                                                       |                 |                  | n=1                         | 0.170           | J. 1 /U        | 20.070        | 57.070                   | 0.070       |                 |

| , , ,                                                                                                            | Current<br>Mean | Previous<br>Mean | Strongly<br>Disagree | Disagree      | Neutral       | Agree         | Strongly<br>Agree | N/A         | (+/-)<br>Change |
|------------------------------------------------------------------------------------------------------------------|-----------------|------------------|----------------------|---------------|---------------|---------------|-------------------|-------------|-----------------|
| Relationships                                                                                                    | 4.06            | 3.87             | (1)                  | (2)           | (3)           | (4)           | (5)               |             | <u> </u>        |
| 5. I have at least one close friend at work.                                                                     | 4.49            | 4.65             |                      |               |               |               |                   |             | $\downarrow$    |
|                                                                                                                  |                 |                  | 2.1%<br>n=1          | 2.1%<br>n=1   | 2.1%<br>n=1   | 29.8%<br>n=14 | 59.6%<br>n=28     | 4.3%<br>n=2 |                 |
| 32. I have an open and trusting relationship with my supervisor/administrator.                                   | 4.36            | 3.96             |                      |               |               |               |                   |             | 1               |
|                                                                                                                  |                 |                  | 2.1%<br>n=1          | 4.3%<br>n=2   | 10.6%<br>n=5  | 21.3%<br>n=10 | 61.7%<br>n=29     | 0.0%<br>n=0 |                 |
| 25. My supervisor/administrator cares about me as a person.                                                      | 4.55            | 4.21             |                      |               | -             | -             |                   |             | 1               |
| person                                                                                                           |                 |                  | 2.1%<br>n=1          | 4.3%<br>n=2   | 4.3%<br>n=2   | 14.9%<br>n=7  | 74.5%<br>n=35     | 0.0%<br>n=0 |                 |
| 31. I am provided personal coaching from my supervisor/administrator.                                            | 3.64            | 3.27             |                      |               |               | ,             | 00                | n 0         | <b>↑</b>        |
| sape. 120., administrator.                                                                                       |                 |                  | 6.4%<br>n=3          | 10.6%<br>n=5  | 25.5%<br>n=12 | 21.3%<br>n=10 | 31.9%<br>n=15     | 4.3%<br>n=2 |                 |
| 51. My team has open and trusting relationships.                                                                 | 4.26            | 4.17             | 11-5                 | 11-3          | 11-12         | 11-10         | 11-13             | 11-2        | <b>↑</b>        |
|                                                                                                                  |                 |                  | 0.0%<br>n=0          | 4.3%<br>n=2   | 10.6%<br>n=5  | 38.3%<br>n=18 | 44.7%<br>n=21     | 2.1%<br>n=1 |                 |
| 50. Based on relationships demonstrated on my team, I would recommend someone to join this team.                 | 4.30            | 4.21             | n-o                  | 11-2          | 11-5          | 11-10         | 11-21             | 11-1        | <b>↑</b>        |
| would recommend someone to join and team.                                                                        |                 |                  | 0.0%<br>n=0          | 6.4%<br>n=3   | 8.5%<br>n=4   | 31.9%<br>n=15 | 51.1%<br>n=24     | 2.1%<br>n=1 |                 |
| 61. Glen Ellyn D41 has a genuine concern and interest                                                            | 3.19            | 3.28             | 11-0                 | 11-3          | п-т           | 11-13         | 11-24             | 11-1        |                 |
| about me as a person.                                                                                            | 0.13            | 5.20             | 12.8%                | 19.1%         | 19.1%         | 34.0%         | 14.9%             | 0.0%        | ·               |
| 54. Quality relationships are valued across our school district.                                                 | 3.57            | 3.64             | n=6                  | n=9           | n=9           | n=16          | n=7               | n=0         | <b>1</b>        |
|                                                                                                                  |                 |                  | 2.1%<br>n=1          | 21.3%<br>n=10 | 19.1%<br>n=9  | 29.8%<br>n=14 | 25.5%<br>n=12     | 2.1%<br>n=1 |                 |
| 38. My supervisor/administrator demonstrates effort in establishing and reinforcing a coaching relationship with | 4.20            | 3.44             |                      |               |               |               |                   |             | 1               |
|                                                                                                                  |                 |                  | 2.1%<br>n=1          | 4.3%<br>n=2   | 12.8%<br>n=6  | 29.8%<br>n=14 | 46.8%<br>n=22     | 4.3%<br>n=2 |                 |
| Quality                                                                                                          | 4.21            | 4.20             |                      |               |               |               |                   |             |                 |
| 47. I am on a team that encourages each member to surpass expectations.                                          | 4.33            | 4.13             |                      |               |               |               |                   |             | 1               |
|                                                                                                                  |                 |                  | 0.0%<br>n=0          | 4.3%<br>n=2   | 4.3%<br>n=2   | 44.7%<br>n=21 | 44.7%<br>n=21     | 2.1%<br>n=1 |                 |
| 43. My associates demonstrate a commitment to quality work and excellence.                                       | 4.46            | 4.44             |                      |               |               |               |                   |             | <b>↑</b>        |
|                                                                                                                  |                 |                  | 0.0%<br>n=0          | 2.1%<br>n=1   | 4.3%<br>n=2   | 38.3%<br>n=18 | 53.2%<br>n=25     | 2.1%<br>n=1 |                 |
| 57. Glen Ellyn D41 is committed to quality work and excellence.                                                  | 3.85            | 4.02             |                      |               |               |               |                   |             | <b>1</b>        |
|                                                                                                                  |                 |                  | 2.1%<br>n=1          | 10.6%<br>n=5  | 17.0%<br>n=8  | 40.4%<br>n=19 | 29.8%<br>n=14     | 0.0%<br>n=0 |                 |

| Gien Buyn D41: Frunklin-Ali Results (n=47)                                                | Current<br>Mean | Previous<br>Mean | Strongly<br>Disagree<br>(1) | Disagree<br>(2) | Neutral<br>(3) | Agree<br>(4)  | Strongly<br>Agree<br>(5) | N/A         | (+/-)<br>Change |
|-------------------------------------------------------------------------------------------|-----------------|------------------|-----------------------------|-----------------|----------------|---------------|--------------------------|-------------|-----------------|
| Communication                                                                             | 4.10            | 3.82             |                             |                 |                |               |                          |             |                 |
| 36. I have the opportunity to communicate with my supervisor/administrator.               | 4.40            | 3.79             |                             |                 |                |               |                          |             | <b>↑</b>        |
|                                                                                           |                 |                  | 4.3%<br>n=2                 | 2.1%<br>n=1     | 4.3%<br>n=2    | 27.7%<br>n=13 | 61.7%<br>n=29            | 0.0%<br>n=0 |                 |
| $24. \ My \ supervisor/administrator \ effectively \ communicates his/her expectations.$  | 4.34            | 3.68             |                             |                 |                |               |                          |             | <b>↑</b>        |
|                                                                                           |                 |                  | 2.1%<br>n=1                 | 4.3%<br>n=2     | 6.4%<br>n=3    | 31.9%<br>n=15 | 55.3%<br>n=26            | 0.0%<br>n=0 |                 |
| 26. My supervisor/administrator gives me constructive feedback about my work performance. | 4.15            | 3.79             |                             |                 |                |               |                          |             | 1               |
|                                                                                           |                 |                  | 4.3%<br>n=2                 | 4.3%<br>n=2     | 10.6%<br>n=5   | 34.0%<br>n=16 | 46.8%<br>n=22            | 0.0%<br>n=0 |                 |
| 27.My supervisor/administrator and I have effective two-way communication.                | 4.43            | 3.87             |                             |                 |                |               |                          |             | 1               |
|                                                                                           |                 |                  | 2.1%<br>n=1                 | 4.3%<br>n=2     | 4.3%<br>n=2    | 27.7%<br>n=13 | 61.7%<br>n=29            | 0.0%<br>n=0 |                 |
| 65. I feel "in on things" that are happening at Glen Ellyn D41.                           | 3.02            | 3.17             |                             |                 |                |               |                          |             | $\downarrow$    |
|                                                                                           |                 |                  | 17.0%<br>n=8                | 17.0%<br>n=8    | 31.9%<br>n=15  | 14.9%<br>n=7  | 19.1%<br>n=9             | 0.0%<br>n=0 |                 |
| 44. Our team effectively communicates with each other.                                    | 4.28            | 4.33             |                             |                 |                |               |                          |             | <b>1</b>        |
|                                                                                           |                 |                  | 0.0%<br>n=0                 | 4.3%<br>n=2     | 10.6%<br>n=5   | 36.2%<br>n=17 | 46.8%<br>n=22            | 2.1%<br>n=1 |                 |
| Recognition                                                                               | 4.00            | 3.85             |                             |                 |                |               |                          |             |                 |
| 29. My supervisor/administrator recognizes me for a job well done.                        | 4.13            | 3.72             |                             |                 |                |               |                          |             | 1               |
|                                                                                           |                 |                  | 6.4%<br>n=3                 | 4.3%<br>n=2     | 10.6%<br>n=5   | 27.7%<br>n=13 | 51.1%<br>n=24            | 0.0%<br>n=0 |                 |
| $9.\ I$ have received meaningful recognition in the past $10$ days.                       | 3.46            | 3.15             |                             |                 |                |               |                          |             | 1               |
|                                                                                           |                 |                  | 10.6%<br>n=5                | 17.0%<br>n=8    | 17.0%<br>n=8   | 23.4%<br>n=11 | 29.8%<br>n=14            | 2.1%<br>n=1 |                 |
| 66. Excellence is recognized in my school district.                                       | 3.74            | 3.79             |                             |                 |                |               |                          |             | 1               |
|                                                                                           |                 |                  | 4.3%<br>n=2                 | 2.1%<br>n=1     | 31.9%<br>n=15  | 38.3%<br>n=18 | 23.4%<br>n=11            | 0.0%<br>n=0 |                 |
| 18.I have provided meaningful recognition to others in the past $10$ days.                | 4.36            | 4.34             |                             |                 |                |               |                          |             | 1               |
|                                                                                           |                 |                  | 0.0%<br>n=0                 | 0.0%<br>n=0     | 6.4%<br>n=3    | 48.9%<br>n=23 | 40.4%<br>n=19            | 4.3%<br>n=2 |                 |
| 48. My team recognizes each other's efforts and impact.                                   | 4.35            | 4.23             |                             |                 |                |               |                          |             | 1               |
|                                                                                           |                 |                  | 0.0%<br>n=0                 | 4.3%<br>n=2     | 6.4%<br>n=3    | 38.3%<br>n=18 | 48.9%<br>n=23            | 2.1%<br>n=1 |                 |