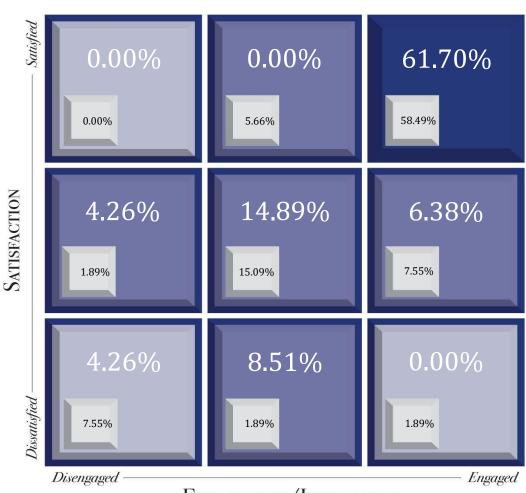

| 1                             |
| Support-Equip                   | 3.69                         | 3.97                         | 1                             |
| Talent/Fit                      | 3.87                         | 3.94                         | 1                             |
| Training & Development          | 3.84                         | 3.87                         | 1                             |
| Mission Conscious               | 3.62                         | 3.76                         | 1                             |
| Career Development              | 3.82                         | 3.69                         | <b>1</b>                      |





## **HUMANeX Ventures Cultural Assessment Index**<sup>™</sup> Satisfaction / Engagement 3x3



**ENGAGEMENT/INSPIRATION**