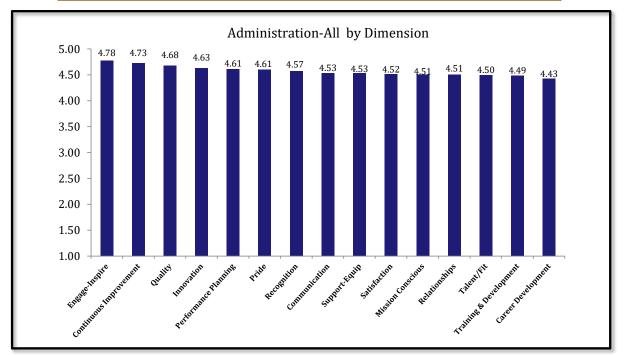

| Glen Ellyn D41: Administration-All Results (n=21)                              |                 |                  |                             |                 |                |              |                          |             |                 |
|--------------------------------------------------------------------------------|-----------------|------------------|-----------------------------|-----------------|----------------|--------------|--------------------------|-------------|-----------------|
|                                                                                | Current<br>Mean | Previous<br>Mean | Strongly<br>Disagree<br>(1) | Disagree<br>(2) | Neutral<br>(3) | Agree<br>(4) | Strongly<br>Agree<br>(5) | N/A         | (+/-)<br>Change |
| Relationships                                                                  | 4.51            | 4.33             |                             |                 |                |              |                          |             |                 |
| 5. I have at least one close friend at work.                                   | 4.35            | 4.38             |                             |                 |                |              |                          |             | $\downarrow$    |
|                                                                                | 1.55            | 1.50             | 0.0%                        | 4.8%            | 14.3%          | 19.0%        | 57.1%                    | 4.8%        | •               |
|                                                                                |                 |                  | n=0                         | n=1             | n=3            | n=4          | n=12                     | n=1         |                 |
| 32. I have an open and trusting relationship with my supervisor/administrator. | 4.67            | 4.52             |                             |                 |                |              |                          |             | 1               |
| supervisor/autimistrator.                                                      |                 |                  | 0.0%                        | 0.0%            | 0.0%           | 33.3%        | 66.7%                    | 0.0%        |                 |
|                                                                                |                 |                  | n=0                         | n=0             | n=0            | n=7          | n=14                     | n=0         |                 |
| 25. My supervisor/administrator cares about me as a person.                    | 4.71            | 4.38             |                             |                 |                |              |                          |             | 1               |
| person.                                                                        |                 |                  | 0.0%                        | 0.0%            | 0.0%           | 28.6%        | 71.4%                    | 0.0%        |                 |
|                                                                                |                 |                  | n=0                         | n=0             | n=0            | n=6          | n=15                     | n=0         |                 |
| 31. I am provided personal coaching from my                                    | 4.24            | 3.90             |                             |                 |                |              |                          |             | 1               |
| supervisor/administrator.                                                      | 1.21            | 5.70             | 0.0%                        | 0.0%            | 14.3%          | 47.6%        | 38.1%                    | 0.0%        |                 |
|                                                                                |                 |                  | n=0                         | n=0             | n=3            | n=10         | n=8                      | n=0         |                 |
| 51. My team has open and trusting relationships.                               | 4.71            | 4.48             |                             |                 |                |              |                          |             | 1               |
|                                                                                | 4.71            | 1.10             | 0.0%                        | 0.0%            | 0.0%           | 28.6%        | 71.4%                    | 0.0%        |                 |
|                                                                                |                 |                  | n=0                         | n=0             | n=0            | n=6          | n=15                     | n=0         |                 |
| 50. Based on relationships demonstrated on my team, I                          | 4.76            | 4.43             |                             |                 |                |              |                          |             | 1               |
| would recommend someone to join this team.                                     | 4.70            | 4.43             | 0.0%                        | 0.0%            | 0.0%           | 23.8%        | 76.2%                    | 0.0%        |                 |
|                                                                                |                 |                  | n=0                         | n=0             | n=0            | n=5          | n=16                     | n=0         |                 |
| 61. Glen Ellyn D41 has a genuine concern and interest                          | 4.29            | 4.10             |                             |                 |                |              |                          |             | 1               |
| about me as a person.                                                          | 4.29            | 4.10             | 0.0%                        | 0.0%            | 14.3%          | 42.9%        | 42.9%                    | 0.0%        |                 |
|                                                                                |                 |                  | n=0                         | n=0             | n=3            | n=9          | n=9                      | n=0         |                 |
| 54. Quality relationships are valued across our school                         | 4.24            | 4.20             |                             |                 |                |              |                          |             |                 |
| district.                                                                      | 4.24            | 4.38             | 0.0%                        | 9.5%            | 9.5%           | 28.6%        | 52.4%                    | 0.0%        | ×               |
|                                                                                |                 |                  | n=0                         | 9.3%<br>n=2     | 9.3%<br>n=2    | 28.0%<br>n=6 | n=11                     | n=0         |                 |
| 38. My supervisor/administrator demonstrates effort in                         |                 |                  |                             |                 |                |              |                          |             | 1               |
| establishing and reinforcing a coaching relationship with                      | 4.57            | 4.38             | 0.00/                       | 0.00/           | 0.00/          | 42.00/       | F7 10/                   | 0.00/       |                 |
|                                                                                |                 |                  | 0.0%<br>n=0                 | 0.0%<br>n=0     | 0.0%<br>n=0    | 42.9%<br>n=9 | 57.1%<br>n=12            | 0.0%<br>n=0 |                 |
| Quality                                                                        | 4.68            | 4.54             |                             |                 |                |              |                          |             |                 |
| 47. I am on a team that encourages each member to                              | 4.67            | 4.20             |                             |                 |                |              |                          |             | 1               |
| surpass expectations.                                                          | 4.67            | 4.38             | 0.00/                       | 0.00/           | 0.00/          | 22.20/       | (( 70/                   | 0.00/       | 1               |
|                                                                                |                 |                  | 0.0%<br>n=0                 | 0.0%<br>n=0     | 0.0%<br>n=0    | 33.3%<br>n=7 | 66.7%<br>n=14            | 0.0%<br>n=0 |                 |
| 43. My associates demonstrate a commitment to quality                          |                 |                  |                             |                 |                |              |                          |             | 1               |
| work and excellence.                                                           | 4.71            | 4.62             | 0.00/                       | 0.00/           | 0.00/          | 20.6%        | <b>5</b> 4 407           | 0.00/       | 1               |
|                                                                                |                 |                  | 0.0%<br>n=0                 | 0.0%<br>n=0     | 0.0%<br>n=0    | 28.6%<br>n=6 | 71.4%<br>n=15            | 0.0%<br>n=0 |                 |
| 57. Glen Ellyn D41 is committed to quality work and                            |                 |                  | 11-0                        | 11-0            | 11-0           | 11-0         | 11-13                    | 11-0        | 1               |
| excellence.                                                                    | 4.67            | 4.62             |                             |                 |                |              |                          |             | 1               |
|                                                                                |                 |                  | 0.0%                        | 0.0%            | 0.0%           | 33.3%        | 66.7%                    | 0.0%        |                 |
|                                                                                |                 |                  | n=0                         | n=0             | n=0            | n=7          | n=14                     | n=0         |                 |