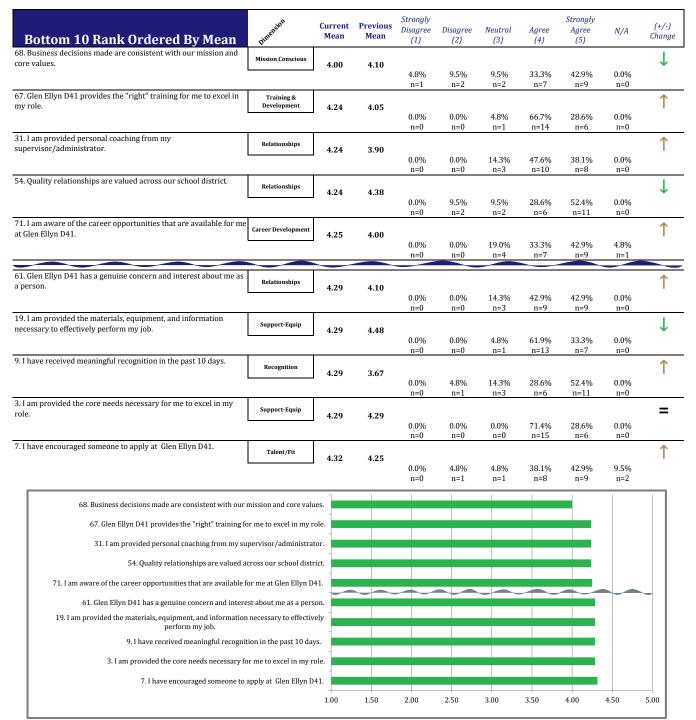

|                                                                                    | Current | Previous | Strongly        | Di              | N              |              | Strongly      |             | (+/-)    |
|------------------------------------------------------------------------------------|---------|----------|-----------------|-----------------|----------------|--------------|---------------|-------------|----------|
|                                                                                    | Mean    | Mean     | Disagree<br>(1) | Disagree<br>(2) | Neutral<br>(3) | Agree<br>(4) | Agree<br>(5)  | N/A         | Change   |
| Talent/Fit                                                                         | 4.50    | 4.39     |                 |                 |                |              |               |             |          |
| 11. I am in a role that allows me to maximize my talents                           | 4.43    | 4.43     |                 |                 |                |              |               |             | =        |
| and strengths.                                                                     | 1.15    | 1.15     | 0.0%            | 4.8%            | 4.8%           | 33.3%        | 57.1%         | 0.0%        |          |
|                                                                                    |         |          | n=0             | n=1             | n=1            | n=7          | n=12          | n=0         |          |
| 1. In my role I have the opportunity to do things that I both                      | 4.76    | 4.48     |                 |                 |                |              |               |             | 1        |
| do well and enjoy.                                                                 | 4.70    | 1.10     | 0.0%            | 0.0%            | 4.8%           | 14.3%        | 81.0%         | 0.0%        | - 1      |
|                                                                                    |         |          | n=0             | n=0             | n=1            | n=3          | n=17          | n=0         |          |
| 7. I have encouraged someone to apply at Glen Ellyn D41.                           | 4.33    | 4.95     |                 |                 |                |              |               |             | 1        |
|                                                                                    | 4.32    | 4.25     | 0.00/           | 4.00/           | 4.00/          | 20 10/       | 42.00/        | 0 50/       |          |
|                                                                                    |         |          | 0.0%<br>n=0     | 4.8%<br>n=1     | 4.8%<br>n=1    | 38.1%<br>n=8 | 42.9%<br>n=9  | 9.5%<br>n=2 |          |
| 39. My supervisor/administrator knows the talents to look                          |         |          |                 |                 |                |              |               |             | 1        |
| for in selecting new associates who will be successful.                            | 4.62    | 4.52     |                 |                 |                |              |               |             | 1        |
|                                                                                    |         |          | 0.0%<br>n=0     | 0.0%<br>n=0     | 0.0%<br>n=0    | 38.1%<br>n=8 | 61.9%<br>n=13 | 0.0%<br>n=0 |          |
| 56. I feel Glen Ellyn D41 is a great fit for me.                                   |         |          | 11=0            | 11=0            | 11=0           | 11-8         | 11-13         | 11=0        | •        |
|                                                                                    | 4.48    | 4.43     |                 |                 |                |              |               |             |          |
|                                                                                    |         |          | 0.0%            | 4.8%            | 0.0%           | 38.1%        | 57.1%         | 0.0%        |          |
| 72. Our school district selects highly talented individuals                        |         |          | n=0             | n=1             | n=0            | n=8          | n=12          | n=0         | •        |
| when hiring.                                                                       | 4.52    | 4.38     |                 |                 |                |              |               |             | T        |
|                                                                                    |         |          | 0.0%            | 0.0%            | 0.0%           | 47.6%        | 52.4%         | 0.0%        |          |
|                                                                                    |         |          | n=0             | n=0             | n=0            | n=10         | n=11          | n=0         |          |
| 63. Glen Ellyn D41 selects the right people for the right job.                     | 4.33    | 4.24     |                 |                 |                |              |               |             | 1        |
|                                                                                    |         |          | 0.0%            | 0.0%            | 4.8%           | 57.1%        | 38.1%         | 0.0%        |          |
|                                                                                    |         |          | n=0             | n=0             | n=1            | n=12         | n=8           | n=0         |          |
| Support-Equip                                                                      | 4.53    | 4.43     |                 |                 |                |              |               |             |          |
| 3. I am provided the core needs necessary for me to excel in my role.              | 4.29    | 4.29     |                 |                 |                |              |               |             | =        |
| in my role.                                                                        | ,       | ,        | 0.0%            | 0.0%            | 0.0%           | 71.4%        | 28.6%         | 0.0%        |          |
|                                                                                    |         |          | n=0             | n=0             | n=0            | n=15         | n=6           | n=0         |          |
| 19. I am provided the materials, equipment, and                                    | 4.29    | 4.48     |                 |                 |                |              |               |             |          |
| information necessary to effectively perform my job.                               | 4.29    | 4.40     | 0.0%            | 0.0%            | 4.8%           | 61.9%        | 33.3%         | 0.0%        | •        |
|                                                                                    |         |          | n=0             | n=0             | n=1            | n=13         | n=7           | n=0         |          |
| 34. My supervisor/administrator is actively responsive to                          |         |          |                 |                 |                |              |               |             | 1        |
| my needs.                                                                          | 4.67    | 4.48     | 0.007           | 0.004           | 0.00/          | 00.00/       |               | 0.00/       |          |
|                                                                                    |         |          | 0.0%<br>n=0     | 0.0%<br>n=0     | 0.0%<br>n=0    | 33.3%<br>n=7 | 66.7%<br>n=14 | 0.0%<br>n=0 |          |
| 28. I am provided the opportunity to spend quality time                            |         |          | 11-0            | 11=0            | 11-0           | 11-7         | 11-14         | 11=0        | <b>^</b> |
| with my supervisor/administrator.                                                  | 4.52    | 4.29     |                 |                 |                |              |               |             |          |
|                                                                                    |         |          | 0.0%            | 0.0%            | 0.0%           | 47.6%        | 52.4%         | 0.0%        |          |
| 33. My supervisor/administrator is available for me when                           |         |          | n=0             | n=0             | n=0            | n=10         | n=11          | n=0         | •        |
| needs arise.                                                                       | 4.71    | 4.57     |                 |                 |                |              |               |             | T        |
|                                                                                    |         |          | 0.0%            | 0.0%            | 0.0%           | 28.6%        | 71.4%         | 0.0%        |          |
|                                                                                    |         |          | n=0             | n=0             | n=0            | n=6          | n=15          | n=0         |          |
| 23. I have a supportive coaching relationship with my<br>supervisor/administrator. | 4.71    | 4.48     |                 |                 |                |              |               |             | T        |
| superviser/autimistrator.                                                          |         |          | 0.0%            | 0.0%            | 0.0%           | 28.6%        | 71.4%         | 0.0%        |          |
|                                                                                    |         |          | n=0             | n=0             | n=0            | n=6          | n=15          | n=0         |          |

| Glen Ellyn D41: Administration-All Results (n=21)                              |                 |                  |                             |                 |                |              |                          |             |                 |
|--------------------------------------------------------------------------------|-----------------|------------------|-----------------------------|-----------------|----------------|--------------|--------------------------|-------------|-----------------|
|                                                                                | Current<br>Mean | Previous<br>Mean | Strongly<br>Disagree<br>(1) | Disagree<br>(2) | Neutral<br>(3) | Agree<br>(4) | Strongly<br>Agree<br>(5) | N/A         | (+/-)<br>Change |
| Relationships                                                                  | 4.51            | 4.33             |                             |                 |                |              |                          |             |                 |
| 5. I have at least one close friend at work.                                   | 4.35            | 4.38             |                             |                 |                |              |                          |             | $\downarrow$    |
|                                                                                | 1.55            | 1.50             | 0.0%                        | 4.8%            | 14.3%          | 19.0%        | 57.1%                    | 4.8%        | •               |
|                                                                                |                 |                  | n=0                         | n=1             | n=3            | n=4          | n=12                     | n=1         |                 |
| 32. I have an open and trusting relationship with my supervisor/administrator. | 4.67            | 4.52             |                             |                 |                |              |                          |             | 1               |
| supervisor/autimistrator.                                                      |                 |                  | 0.0%                        | 0.0%            | 0.0%           | 33.3%        | 66.7%                    | 0.0%        |                 |
|                                                                                |                 |                  | n=0                         | n=0             | n=0            | n=7          | n=14                     | n=0         |                 |
| 25. My supervisor/administrator cares about me as a person.                    | 4.71            | 4.38             |                             |                 |                |              |                          |             | 1               |
| person.                                                                        |                 |                  | 0.0%                        | 0.0%            | 0.0%           | 28.6%        | 71.4%                    | 0.0%        |                 |
|                                                                                |                 |                  | n=0                         | n=0             | n=0            | n=6          | n=15                     | n=0         |                 |
| 31. I am provided personal coaching from my                                    | 4.24            | 3.90             |                             |                 |                |              |                          |             | 1               |
| supervisor/administrator.                                                      | 1.21            | 5.70             | 0.0%                        | 0.0%            | 14.3%          | 47.6%        | 38.1%                    | 0.0%        |                 |
|                                                                                |                 |                  | n=0                         | n=0             | n=3            | n=10         | n=8                      | n=0         |                 |
| 51. My team has open and trusting relationships.                               | 4.71            | 4.48             |                             |                 |                |              |                          |             | 1               |
|                                                                                | 4.71            | 1.10             | 0.0%                        | 0.0%            | 0.0%           | 28.6%        | 71.4%                    | 0.0%        |                 |
|                                                                                |                 |                  | n=0                         | n=0             | n=0            | n=6          | n=15                     | n=0         |                 |
| 50. Based on relationships demonstrated on my team, I                          | 4.76            | 4.43             |                             |                 |                |              |                          |             | 1               |
| would recommend someone to join this team.                                     | 4.70            | 4.43             | 0.0%                        | 0.0%            | 0.0%           | 23.8%        | 76.2%                    | 0.0%        |                 |
|                                                                                |                 |                  | n=0                         | n=0             | n=0            | n=5          | n=16                     | n=0         |                 |
| 61. Glen Ellyn D41 has a genuine concern and interest                          | 4.29            | 4.10             |                             |                 |                |              |                          |             | 1               |
| about me as a person.                                                          | 4.29            | 4.10             | 0.0%                        | 0.0%            | 14.3%          | 42.9%        | 42.9%                    | 0.0%        |                 |
|                                                                                |                 |                  | n=0                         | n=0             | n=3            | n=9          | n=9                      | n=0         |                 |
| 54. Quality relationships are valued across our school                         | 4.24            | 4.20             |                             |                 |                |              |                          |             |                 |
| district.                                                                      | 4.24            | 4.38             | 0.0%                        | 9.5%            | 9.5%           | 28.6%        | 52.4%                    | 0.0%        | ×               |
|                                                                                |                 |                  | n=0                         | 9.3%<br>n=2     | 9.3%<br>n=2    | 28.0%<br>n=6 | n=11                     | n=0         |                 |
| 38. My supervisor/administrator demonstrates effort in                         |                 |                  |                             |                 |                |              |                          |             | 1               |
| establishing and reinforcing a coaching relationship with                      | 4.57            | 4.38             | 0.00/                       | 0.00/           | 0.00/          | 42.00/       | F7 10/                   | 0.00/       |                 |
|                                                                                |                 |                  | 0.0%<br>n=0                 | 0.0%<br>n=0     | 0.0%<br>n=0    | 42.9%<br>n=9 | 57.1%<br>n=12            | 0.0%<br>n=0 |                 |
| Quality                                                                        | 4.68            | 4.54             |                             |                 |                |              |                          |             |                 |
| 47. I am on a team that encourages each member to                              | 4.67            | 4.20             |                             |                 |                |              |                          |             | 1               |
| surpass expectations.                                                          | 4.67            | 4.38             | 0.00/                       | 0.00/           | 0.00/          | 22.20/       | (( 70/                   | 0.00/       | 1               |
|                                                                                |                 |                  | 0.0%<br>n=0                 | 0.0%<br>n=0     | 0.0%<br>n=0    | 33.3%<br>n=7 | 66.7%<br>n=14            | 0.0%<br>n=0 |                 |
| 43. My associates demonstrate a commitment to quality                          |                 |                  |                             |                 |                |              |                          |             | 1               |
| work and excellence.                                                           | 4.71            | 4.62             | 0.00/                       | 0.00/           | 0.00/          | 20.6%        | <b>5</b> 4 407           | 0.00/       | 1               |
|                                                                                |                 |                  | 0.0%<br>n=0                 | 0.0%<br>n=0     | 0.0%<br>n=0    | 28.6%<br>n=6 | 71.4%<br>n=15            | 0.0%<br>n=0 |                 |
| 57. Glen Ellyn D41 is committed to quality work and                            |                 |                  | 11-0                        | 11-0            | 11-0           | 11-0         | 11-13                    | 11-0        | 1               |
| excellence.                                                                    | 4.67            | 4.62             |                             |                 |                |              |                          |             | 1               |
|                                                                                |                 |                  | 0.0%                        | 0.0%            | 0.0%           | 33.3%        | 66.7%                    | 0.0%        |                 |
|                                                                                |                 |                  | n=0                         | n=0             | n=0            | n=7          | n=14                     | n=0         |                 |