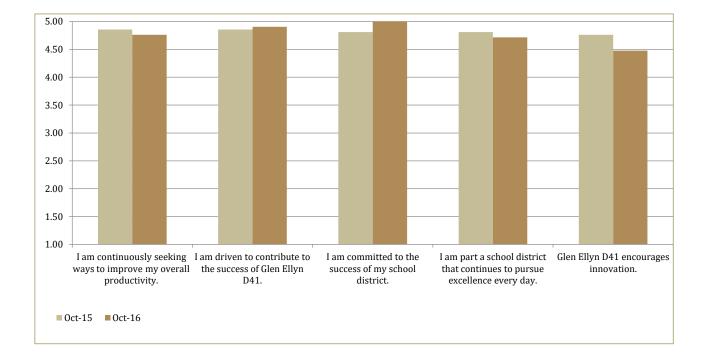

| Glen Ellyn D41: Administration-All Results (n=21)                              |                 |                  |                             |                 |                |              |                          |             |                 |
|--------------------------------------------------------------------------------|-----------------|------------------|-----------------------------|-----------------|----------------|--------------|--------------------------|-------------|-----------------|
|                                                                                | Current<br>Mean | Previous<br>Mean | Strongly<br>Disagree<br>(1) | Disagree<br>(2) | Neutral<br>(3) | Agree<br>(4) | Strongly<br>Agree<br>(5) | N/A         | (+/-)<br>Change |
| Relationships                                                                  | 4.51            | 4.33             |                             |                 |                |              |                          |             |                 |
| 5. I have at least one close friend at work.                                   | 4.35            | 4.38             |                             |                 |                |              |                          |             | $\downarrow$    |
|                                                                                | 1.55            | 1.50             | 0.0%                        | 4.8%            | 14.3%          | 19.0%        | 57.1%                    | 4.8%        | •               |
|                                                                                |                 |                  | n=0                         | n=1             | n=3            | n=4          | n=12                     | n=1         |                 |
| 32. I have an open and trusting relationship with my supervisor/administrator. | 4.67            | 4.52             |                             |                 |                |              |                          |             | 1               |
| supervisor/autimistrator.                                                      |                 |                  | 0.0%                        | 0.0%            | 0.0%           | 33.3%        | 66.7%                    | 0.0%        |                 |
|                                                                                |                 |                  | n=0                         | n=0             | n=0            | n=7          | n=14                     | n=0         |                 |
| 25. My supervisor/administrator cares about me as a person.                    | 4.71            | 4.38             |                             |                 |                |              |                          |             | 1               |
| person.                                                                        |                 |                  | 0.0%                        | 0.0%            | 0.0%           | 28.6%        | 71.4%                    | 0.0%        |                 |
|                                                                                |                 |                  | n=0                         | n=0             | n=0            | n=6          | n=15                     | n=0         |                 |
| 31. I am provided personal coaching from my                                    | 4.24            | 3.90             |                             |                 |                |              |                          |             | 1               |
| supervisor/administrator.                                                      | 1.21            | 5.70             | 0.0%                        | 0.0%            | 14.3%          | 47.6%        | 38.1%                    | 0.0%        |                 |
|                                                                                |                 |                  | n=0                         | n=0             | n=3            | n=10         | n=8                      | n=0         |                 |
| 51. My team has open and trusting relationships.                               | 4.71            | 4.48             |                             |                 |                |              |                          |             | 1               |
|                                                                                | 4.71            | 1.10             | 0.0%                        | 0.0%            | 0.0%           | 28.6%        | 71.4%                    | 0.0%        |                 |
|                                                                                |                 |                  | n=0                         | n=0             | n=0            | n=6          | n=15                     | n=0         |                 |
| 50. Based on relationships demonstrated on my team, I                          | 4.76            | 4.43             |                             |                 |                |              |                          |             | 1               |
| would recommend someone to join this team.                                     | 4.70            | 4.43             | 0.0%                        | 0.0%            | 0.0%           | 23.8%        | 76.2%                    | 0.0%        |                 |
|                                                                                |                 |                  | n=0                         | n=0             | n=0            | n=5          | n=16                     | n=0         |                 |
| 61. Glen Ellyn D41 has a genuine concern and interest                          | 4.29            | 4.10             |                             |                 |                |              |                          |             | 1               |
| about me as a person.                                                          | 4.29            | 4.10             | 0.0%                        | 0.0%            | 14.3%          | 42.9%        | 42.9%                    | 0.0%        |                 |
|                                                                                |                 |                  | n=0                         | n=0             | n=3            | n=9          | n=9                      | n=0         |                 |
| 54. Quality relationships are valued across our school                         | 4.24            | 4.20             |                             |                 |                |              |                          |             |                 |
| district.                                                                      | 4.24            | 4.38             | 0.0%                        | 9.5%            | 9.5%           | 28.6%        | 52.4%                    | 0.0%        | ×               |
|                                                                                |                 |                  | n=0                         | 9.3%<br>n=2     | 9.3%<br>n=2    | 28.0%<br>n=6 | n=11                     | n=0         |                 |
| 38. My supervisor/administrator demonstrates effort in                         |                 |                  |                             |                 |                |              |                          |             | 1               |
| establishing and reinforcing a coaching relationship with                      | 4.57            | 4.38             | 0.00/                       | 0.00/           | 0.00/          | 42.00/       | F7 10/                   | 0.00/       |                 |
|                                                                                |                 |                  | 0.0%<br>n=0                 | 0.0%<br>n=0     | 0.0%<br>n=0    | 42.9%<br>n=9 | 57.1%<br>n=12            | 0.0%<br>n=0 |                 |
| Quality                                                                        | 4.68            | 4.54             |                             |                 |                |              |                          |             |                 |
| 47. I am on a team that encourages each member to                              | 4.67            | 4.20             |                             |                 |                |              |                          |             | 1               |
| surpass expectations.                                                          | 4.67            | 4.38             | 0.00/                       | 0.00/           | 0.00/          | 22.20/       | (( 70/                   | 0.00/       | 1               |
|                                                                                |                 |                  | 0.0%<br>n=0                 | 0.0%<br>n=0     | 0.0%<br>n=0    | 33.3%<br>n=7 | 66.7%<br>n=14            | 0.0%<br>n=0 |                 |
| 43. My associates demonstrate a commitment to quality                          |                 |                  |                             |                 |                |              |                          |             | 1               |
| work and excellence.                                                           | 4.71            | 4.62             | 0.00/                       | 0.00/           | 0.00/          | 20.6%        | <b>5</b> 4 407           | 0.00/       | 1               |
|                                                                                |                 |                  | 0.0%<br>n=0                 | 0.0%<br>n=0     | 0.0%<br>n=0    | 28.6%<br>n=6 | 71.4%<br>n=15            | 0.0%<br>n=0 |                 |
| 57. Glen Ellyn D41 is committed to quality work and                            |                 |                  | 11-0                        | 11-0            | 11-0           | 11-0         | 11-13                    | 11-0        | 1               |
| excellence.                                                                    | 4.67            | 4.62             |                             |                 |                |              |                          |             | 1               |
|                                                                                |                 |                  | 0.0%                        | 0.0%            | 0.0%           | 33.3%        | 66.7%                    | 0.0%        |                 |
|                                                                                |                 |                  | n=0                         | n=0             | n=0            | n=7          | n=14                     | n=0         |                 |