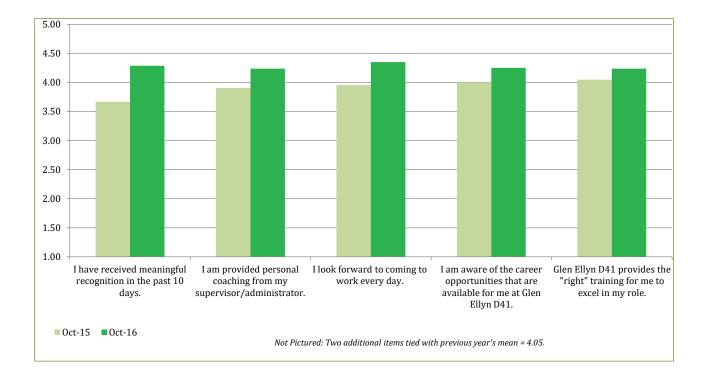

|                                                                                    | Current | Previous | Strongly        | Di              | N              |              | Strongly      |             | (+/-)    |
|------------------------------------------------------------------------------------|---------|----------|-----------------|-----------------|----------------|--------------|---------------|-------------|----------|
|                                                                                    | Mean    | Mean     | Disagree<br>(1) | Disagree<br>(2) | Neutral<br>(3) | Agree<br>(4) | Agree<br>(5)  | N/A         | Change   |
| Talent/Fit                                                                         | 4.50    | 4.39     |                 |                 |                |              |               |             |          |
| 11. I am in a role that allows me to maximize my talents                           | 4.43    | 4.43     |                 |                 |                |              |               |             | =        |
| and strengths.                                                                     | 1.15    | 1.15     | 0.0%            | 4.8%            | 4.8%           | 33.3%        | 57.1%         | 0.0%        |          |
|                                                                                    |         |          | n=0             | n=1             | n=1            | n=7          | n=12          | n=0         |          |
| 1. In my role I have the opportunity to do things that I both                      | 4.76    | 4.48     |                 |                 |                |              |               |             | 1        |
| do well and enjoy.                                                                 | 4.70    | 1.10     | 0.0%            | 0.0%            | 4.8%           | 14.3%        | 81.0%         | 0.0%        | - 1      |
|                                                                                    |         |          | n=0             | n=0             | n=1            | n=3          | n=17          | n=0         |          |
| 7. I have encouraged someone to apply at Glen Ellyn D41.                           | 4.33    | 4.95     |                 |                 |                |              |               |             | 1        |
|                                                                                    | 4.32    | 4.25     | 0.00/           | 4.00/           | 4.00/          | 20 10/       | 42.00/        | 0 50/       |          |
|                                                                                    |         |          | 0.0%<br>n=0     | 4.8%<br>n=1     | 4.8%<br>n=1    | 38.1%<br>n=8 | 42.9%<br>n=9  | 9.5%<br>n=2 |          |
| 39. My supervisor/administrator knows the talents to look                          |         |          |                 |                 |                |              |               |             | 1        |
| for in selecting new associates who will be successful.                            | 4.62    | 4.52     |                 |                 |                |              |               |             | 1        |
|                                                                                    |         |          | 0.0%<br>n=0     | 0.0%<br>n=0     | 0.0%<br>n=0    | 38.1%<br>n=8 | 61.9%<br>n=13 | 0.0%<br>n=0 |          |
| 56. I feel Glen Ellyn D41 is a great fit for me.                                   |         |          | 11=0            | 11=0            | 11=0           | 11-8         | 11-13         | 11=0        | •        |
|                                                                                    | 4.48    | 4.43     |                 |                 |                |              |               |             |          |
|                                                                                    |         |          | 0.0%            | 4.8%            | 0.0%           | 38.1%        | 57.1%         | 0.0%        |          |
| 72. Our school district selects highly talented individuals                        |         |          | n=0             | n=1             | n=0            | n=8          | n=12          | n=0         | •        |
| when hiring.                                                                       | 4.52    | 4.38     |                 |                 |                |              |               |             | T        |
|                                                                                    |         |          | 0.0%            | 0.0%            | 0.0%           | 47.6%        | 52.4%         | 0.0%        |          |
|                                                                                    |         |          | n=0             | n=0             | n=0            | n=10         | n=11          | n=0         |          |
| 63. Glen Ellyn D41 selects the right people for the right job.                     | 4.33    | 4.24     |                 |                 |                |              |               |             | 1        |
|                                                                                    |         |          | 0.0%            | 0.0%            | 4.8%           | 57.1%        | 38.1%         | 0.0%        |          |
|                                                                                    |         |          | n=0             | n=0             | n=1            | n=12         | n=8           | n=0         |          |
| Support-Equip                                                                      | 4.53    | 4.43     |                 |                 |                |              |               |             |          |
| 3. I am provided the core needs necessary for me to excel in my role.              | 4.29    | 4.29     |                 |                 |                |              |               |             | =        |
| in my role.                                                                        | ,       | ,        | 0.0%            | 0.0%            | 0.0%           | 71.4%        | 28.6%         | 0.0%        |          |
|                                                                                    |         |          | n=0             | n=0             | n=0            | n=15         | n=6           | n=0         |          |
| 19. I am provided the materials, equipment, and                                    | 4.29    | 4.48     |                 |                 |                |              |               |             |          |
| information necessary to effectively perform my job.                               | 4.29    | 4.40     | 0.0%            | 0.0%            | 4.8%           | 61.9%        | 33.3%         | 0.0%        | •        |
|                                                                                    |         |          | n=0             | n=0             | n=1            | n=13         | n=7           | n=0         |          |
| 34. My supervisor/administrator is actively responsive to                          |         |          |                 |                 |                |              |               |             | 1        |
| my needs.                                                                          | 4.67    | 4.48     | 0.007           | 0.004           | 0.00/          | 00.00/       |               | 0.00/       |          |
|                                                                                    |         |          | 0.0%<br>n=0     | 0.0%<br>n=0     | 0.0%<br>n=0    | 33.3%<br>n=7 | 66.7%<br>n=14 | 0.0%<br>n=0 |          |
| 28. I am provided the opportunity to spend quality time                            |         |          | 11-0            | 11=0            | 11-0           | 11-7         | 11-14         | 11=0        | <b>^</b> |
| with my supervisor/administrator.                                                  | 4.52    | 4.29     |                 |                 |                |              |               |             |          |
|                                                                                    |         |          | 0.0%            | 0.0%            | 0.0%           | 47.6%        | 52.4%         | 0.0%        |          |
| 33. My supervisor/administrator is available for me when                           |         |          | n=0             | n=0             | n=0            | n=10         | n=11          | n=0         | •        |
| needs arise.                                                                       | 4.71    | 4.57     |                 |                 |                |              |               |             | T        |
|                                                                                    |         |          | 0.0%            | 0.0%            | 0.0%           | 28.6%        | 71.4%         | 0.0%        |          |
|                                                                                    |         |          | n=0             | n=0             | n=0            | n=6          | n=15          | n=0         |          |
| 23. I have a supportive coaching relationship with my<br>supervisor/administrator. | 4.71    | 4.48     |                 |                 |                |              |               |             | T        |
| superviser/autimistrator.                                                          |         |          | 0.0%            | 0.0%            | 0.0%           | 28.6%        | 71.4%         | 0.0%        |          |
|                                                                                    |         |          | n=0             | n=0             | n=0            | n=6          | n=15          | n=0         |          |

| Glen Ellyn D41: Administration-All Results (n=21)                              |                 |                  |                             |                 |                |              |                          |             |                 |
|--------------------------------------------------------------------------------|-----------------|------------------|-----------------------------|-----------------|----------------|--------------|--------------------------|-------------|-----------------|
|                                                                                | Current<br>Mean | Previous<br>Mean | Strongly<br>Disagree<br>(1) | Disagree<br>(2) | Neutral<br>(3) | Agree<br>(4) | Strongly<br>Agree<br>(5) | N/A         | (+/-)<br>Change |
| Relationships                                                                  | 4.51            | 4.33             |                             |                 |                |              |                          |             |                 |
| 5. I have at least one close friend at work.                                   | 4.35            | 4.38             |                             |                 |                |              |                          |             | $\downarrow$    |
|                                                                                | 1.55            | 1.50             | 0.0%                        | 4.8%            | 14.3%          | 19.0%        | 57.1%                    | 4.8%        | •               |
|                                                                                |                 |                  | n=0                         | n=1             | n=3            | n=4          | n=12                     | n=1         |                 |
| 32. I have an open and trusting relationship with my supervisor/administrator. | 4.67            | 4.52             |                             |                 |                |              |                          |             | 1               |
| supervisor/autimistrator.                                                      |                 |                  | 0.0%                        | 0.0%            | 0.0%           | 33.3%        | 66.7%                    | 0.0%        |                 |
|                                                                                |                 |                  | n=0                         | n=0             | n=0            | n=7          | n=14                     | n=0         |                 |
| 25. My supervisor/administrator cares about me as a person.                    | 4.71            | 4.38             |                             |                 |                |              |                          |             | 1               |
| person.                                                                        |                 |                  | 0.0%                        | 0.0%            | 0.0%           | 28.6%        | 71.4%                    | 0.0%        |                 |
|                                                                                |                 |                  | n=0                         | n=0             | n=0            | n=6          | n=15                     | n=0         |                 |
| 31. I am provided personal coaching from my                                    | 4.24            | 3.90             |                             |                 |                |              |                          |             | 1               |
| supervisor/administrator.                                                      | 1.21            | 5.70             | 0.0%                        | 0.0%            | 14.3%          | 47.6%        | 38.1%                    | 0.0%        |                 |
|                                                                                |                 |                  | n=0                         | n=0             | n=3            | n=10         | n=8                      | n=0         |                 |
| 51. My team has open and trusting relationships.                               | 4.71            | 4.48             |                             |                 |                |              |                          |             | 1               |
|                                                                                | 4.71            | 1.10             | 0.0%                        | 0.0%            | 0.0%           | 28.6%        | 71.4%                    | 0.0%        |                 |
|                                                                                |                 |                  | n=0                         | n=0             | n=0            | n=6          | n=15                     | n=0         |                 |
| 50. Based on relationships demonstrated on my team, I                          | 4.76            | 4.43             |                             |                 |                |              |                          |             | 1               |
| would recommend someone to join this team.                                     | 4.70            | 4.43             | 0.0%                        | 0.0%            | 0.0%           | 23.8%        | 76.2%                    | 0.0%        |                 |
|                                                                                |                 |                  | n=0                         | n=0             | n=0            | n=5          | n=16                     | n=0         |                 |
| 61. Glen Ellyn D41 has a genuine concern and interest                          | 4.29            | 4.10             |                             |                 |                |              |                          |             | 1               |
| about me as a person.                                                          | 4.29            | 4.10             | 0.0%                        | 0.0%            | 14.3%          | 42.9%        | 42.9%                    | 0.0%        |                 |
|                                                                                |                 |                  | n=0                         | n=0             | n=3            | n=9          | n=9                      | n=0         |                 |
| 54. Quality relationships are valued across our school                         | 4.24            | 4.20             |                             |                 |                |              |                          |             |                 |
| district.                                                                      | 4.24            | 4.38             | 0.0%                        | 9.5%            | 9.5%           | 28.6%        | 52.4%                    | 0.0%        | ×               |
|                                                                                |                 |                  | n=0                         | 9.3%<br>n=2     | 9.3%<br>n=2    | 28.0%<br>n=6 | n=11                     | n=0         |                 |
| 38. My supervisor/administrator demonstrates effort in                         |                 |                  |                             |                 |                |              |                          |             | 1               |
| establishing and reinforcing a coaching relationship with                      | 4.57            | 4.38             | 0.00/                       | 0.00/           | 0.00/          | 42.00/       | F7 10/                   | 0.00/       |                 |
|                                                                                |                 |                  | 0.0%<br>n=0                 | 0.0%<br>n=0     | 0.0%<br>n=0    | 42.9%<br>n=9 | 57.1%<br>n=12            | 0.0%<br>n=0 |                 |
| Quality                                                                        | 4.68            | 4.54             |                             |                 |                |              |                          |             |                 |
| 47. I am on a team that encourages each member to                              | 4.67            | 4.20             |                             |                 |                |              |                          |             | 1               |
| surpass expectations.                                                          | 4.67            | 4.38             | 0.00/                       | 0.00/           | 0.00/          | 22.20/       | (( 70/                   | 0.00/       | 1               |
|                                                                                |                 |                  | 0.0%<br>n=0                 | 0.0%<br>n=0     | 0.0%<br>n=0    | 33.3%<br>n=7 | 66.7%<br>n=14            | 0.0%<br>n=0 |                 |
| 43. My associates demonstrate a commitment to quality                          |                 |                  |                             |                 |                |              |                          |             | 1               |
| work and excellence.                                                           | 4.71            | 4.62             | 0.00/                       | 0.00/           | 0.00/          | 20.6%        | <b>5</b> 4 407           | 0.00/       | 1               |
|                                                                                |                 |                  | 0.0%<br>n=0                 | 0.0%<br>n=0     | 0.0%<br>n=0    | 28.6%<br>n=6 | 71.4%<br>n=15            | 0.0%<br>n=0 |                 |
| 57. Glen Ellyn D41 is committed to quality work and                            |                 |                  | 11-0                        | 11-0            | 11-0           | 11-0         | 11-13                    | 11-0        | 1               |
| excellence.                                                                    | 4.67            | 4.62             |                             |                 |                |              |                          |             | 1               |
|                                                                                |                 |                  | 0.0%                        | 0.0%            | 0.0%           | 33.3%        | 66.7%                    | 0.0%        |                 |
|                                                                                |                 |                  | n=0                         | n=0             | n=0            | n=7          | n=14                     | n=0         |                 |