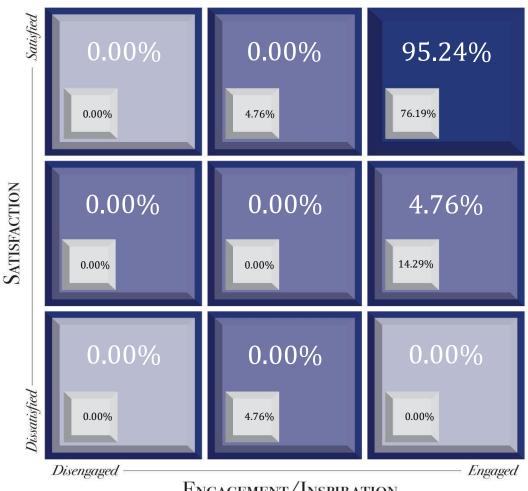

| 1                             |
| Mission Conscious               | 4.37                         | 4.51                         | 1                             |
| Relationships                   | 4.33                         | 4.51                         | 1                             |
| Talent/Fit                      | 4.39                         | 4.50                         | 1                             |
| Training & Development          | 4.36                         | 4.49                         | 1                             |
| Career Development              | 4.23                         | 4.43                         | 1                             |





# HUMANeX Ventures Cultural Assessment Index<sup>™</sup> Satisfaction / Engagement 3x3



ENGAGEMENT/INSPIRATION