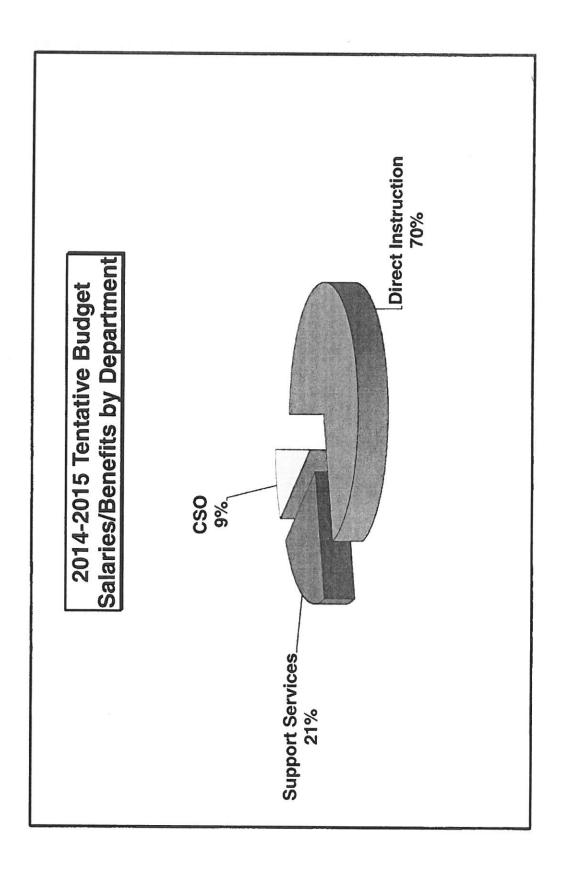

#### Presentations, Reports, Initiatives and Updates

A. 2014-2015 Tentative Budget Presentation: Superintendent Dr. Paul Gordon and Assistant Superintendent Bob Ciserella gave a presentation via PowerPoint on the <a href="https://example.com/2014-2015">2014-2015</a> Tentative Budget.

#### (Attachment)

The Board discussed the challenges in anticipating the increasing costs for special education services and asked clarifying questions regarding the calculations for 2013-2014 vs. 2014-2015 salaries and benefits and the inconsistencies of the building allocations (cost per student). Mr. Ciserella reported the Glenbard Districts will be working together this summer to develop a billing system for special education services that is consistent among the districts.

Mr. Bochenski noted that the 2014-2015 budget has been well-vetted by the Finance Committee.

Mr. Kenwood suggested making a notation on the summary page to show the reason for the increase in capital projects due to construction costs. Mr. Ciserella said refinements to Skyward will streamline the report.

The 2014-2015 Budget will be presented to the Board for approval at the August 11, 2014 meeting.