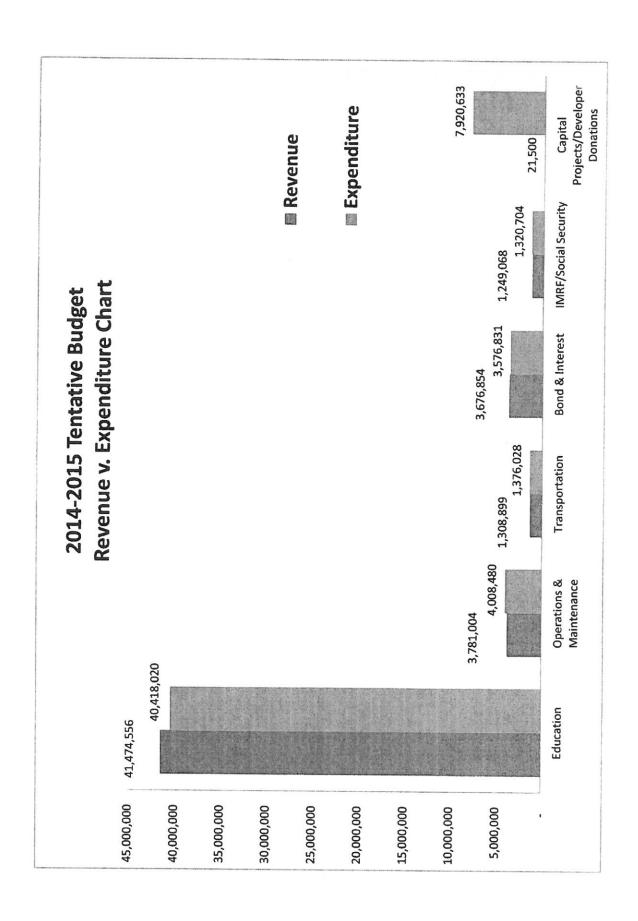

#### Presentations, Reports, Initiatives and Updates

A. 2014-2015 Tentative Budget Presentation: Superintendent Dr. Paul Gordon and Assistant Superintendent Bob Ciserella gave a presentation via PowerPoint on the <a href="https://example.com/2014-2015">2014-2015</a> Tentative Budget.

#### (Attachment)

The Board discussed the challenges in anticipating the increasing costs for special education services and asked clarifying questions regarding the calculations for 2013-2014 vs. 2014-2015 salaries and benefits and the inconsistencies of the building allocations (cost per student). Mr. Ciserella reported the Glenbard Districts will be working together this summer to develop a billing system for special education services that is consistent among the districts.

Mr. Bochenski noted that the 2014-2015 budget has been well-vetted by the Finance Committee.

Mr. Kenwood suggested making a notation on the summary page to show the reason for the increase in capital projects due to construction costs. Mr. Ciserella said refinements to Skyward will streamline the report.

The 2014-2015 Budget will be presented to the Board for approval at the August 11, 2014 meeting.