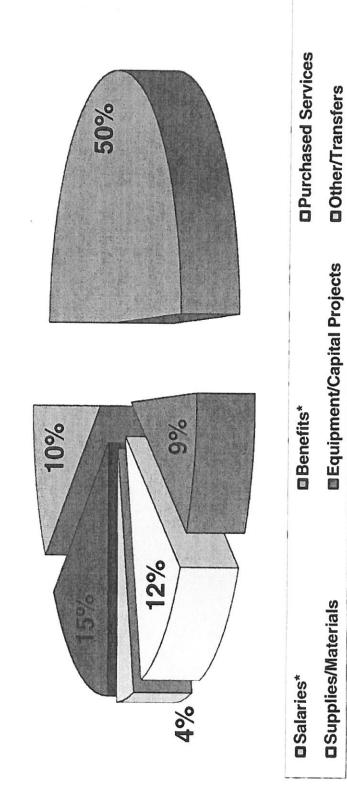

#### Presentations, Reports, Initiatives and Updates

A. 2014-2015 Tentative Budget Presentation: Superintendent Dr. Paul Gordon and Assistant Superintendent Bob Ciserella gave a presentation via PowerPoint on the <a href="https://example.com/2014-2015">2014-2015</a> Tentative Budget.

#### (Attachment)

The Board discussed the challenges in anticipating the increasing costs for special education services and asked clarifying questions regarding the calculations for 2013-2014 vs. 2014-2015 salaries and benefits and the inconsistencies of the building allocations (cost per student). Mr. Ciserella reported the Glenbard Districts will be working together this summer to develop a billing system for special education services that is consistent among the districts.

Mr. Bochenski noted that the 2014-2015 budget has been well-vetted by the Finance Committee.

Mr. Kenwood suggested making a notation on the summary page to show the reason for the increase in capital projects due to construction costs. Mr. Ciserella said refinements to Skyward will streamline the report.

The 2014-2015 Budget will be presented to the Board for approval at the August 11, 2014 meeting.