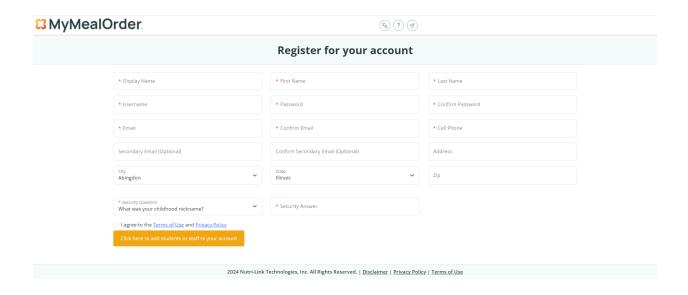

Fill out the following information including your name, email, and phone number. You will also need to create a password and choose a security question.

Once you have created an account, you will need to add your student. You will need your student ID number, which can be found in Skyward Family Access. Enter your student's full last name and choose the school they attend.