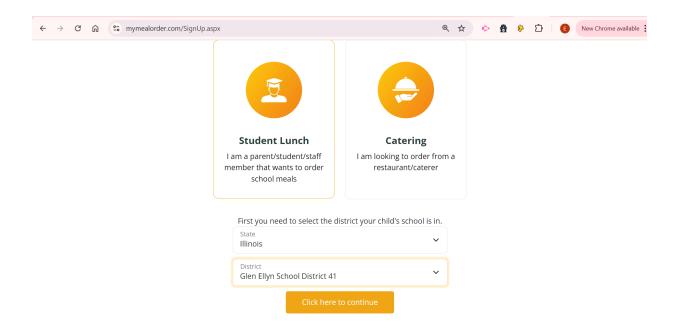

If you already have an account, enter your username and password and click "Login." If you do not have an account, click "Create a free account."

Select "Student Lunch", the State of Illinois, and Glen Ellyn School District 41.