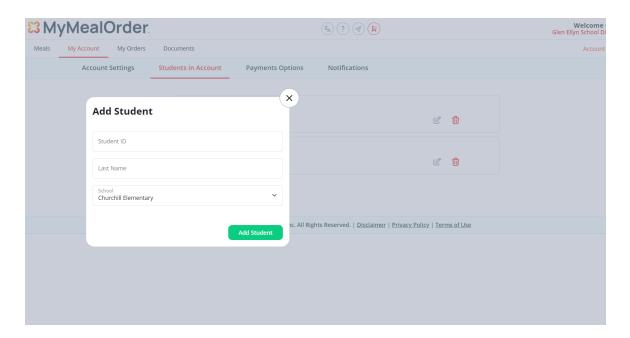

Fill out the following information including your name, email, and phone number. You will also need to create a password and choose a security question.

Once you have created an account, you will need to add your student. You will need your student ID number, which can be found in Skyward Family Access. Enter your student's full last name and choose the school they attend.