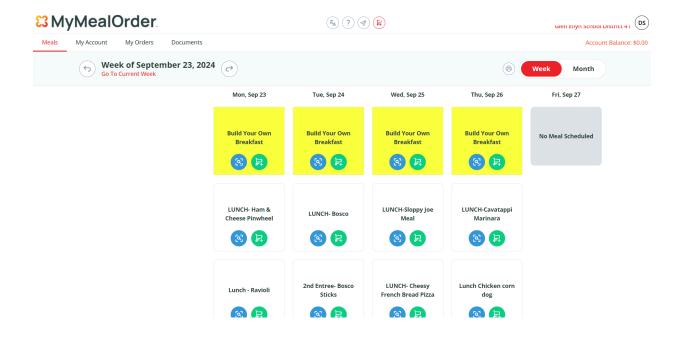

After you add your student, you will see meal options for a week. Each column includes the meal options for that day. The yellow squares are for breakfast. If your student qualifies for free lunch, they may also receive a free breakfast.

Every day there are three lunch options: two hot lunch options and a sunflower butter sandwich. Choose one per day. To add a meal to your cart, click the green button. Each lunch comes with a drink. A la carte drinks will have an additional charge.