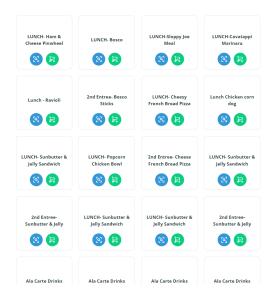

Every day there are three lunch options: two hot lunch options and a sunflower butter sandwich. Choose one per day. To add a meal to your cart, click the green button. Each lunch comes with a drink. A la carte drinks will have an additional charge.

Be sure to AVOID ordering meals that say Second Entree. <u>This is considered an additional meal</u> <u>and you will be charged for this meal even if you qualify for the free lunch.</u> Order the second main course only if you wish to order a second lunch for that day.