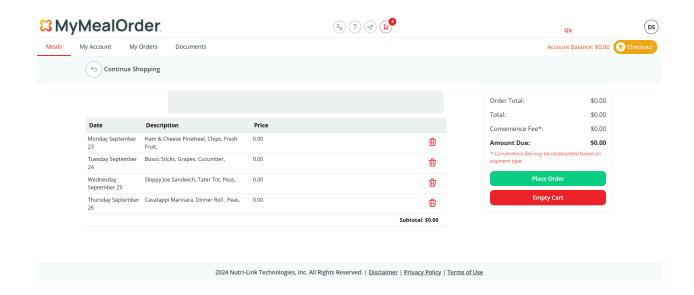

Once you've selected your meals for the week, click the cart symbol at the top of the page to see all the meals in your cart. Click Verify to continue to the next page.

To complete your order, click Place Order. <u>Your order will not be complete until you click Place</u>
<u>Order.</u> If you pay for lunch, the charges will be debited from your Pushcoin account.