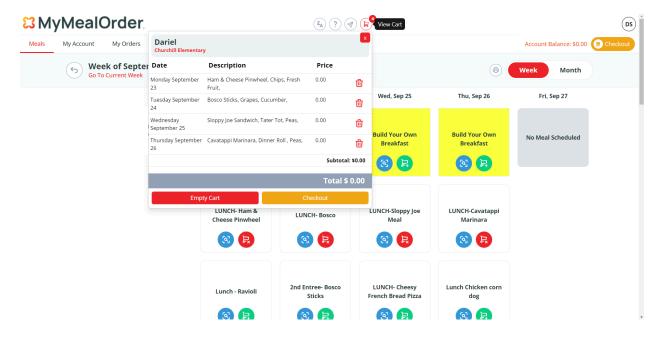

Once you've selected your meals for the week, click the cart symbol at the top of the page to see all the meals in your cart. Click Verify to continue to the next page.

To complete your order, click Place Order. <u>Your order will not be complete until you click Place</u>
<u>Order.</u> If you pay for lunch, the charges will be debited from your Pushcoin account.