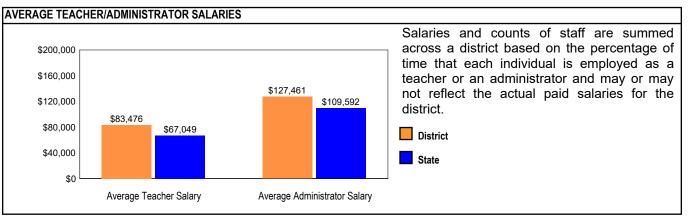

| TEACHER  | RINFORMATIO | <b>N</b> (Full-Tim | e Equivaler | nts)  |       |          |       |          |          |                |         |
|----------|-------------|--------------------|-------------|-------|-------|----------|-------|----------|----------|----------------|---------|
|          | Total       |                    |             |       |       |          |       |          | American | Two or<br>More |         |
|          | Number      | Male               | Female      | White | Black | Hispanic | Asian | Islander | Indian   | Races          | Unknown |
| District | 234         | 18.8%              | 81.2%       | 94.1% | *     | 3.9%     | 1.6%  | *        | *        | 0.4%           | *       |
| State    | 130,754     | 23.2%              | 76.8%       | 82.6% | 5.9%  | 6.7%     | 1.6%  | 0.1%     | 0.2%     | 0.8%           | 2.2%    |

| TEACHER  | INFORMATIO                                   | N (Experience)                                    |                                                 |
|----------|----------------------------------------------|---------------------------------------------------|-------------------------------------------------|
|          | Average<br>Teaching<br>Experience<br>(Years) | % of<br>Teachers<br>with<br>Bachelor's<br>Degrees | % of<br>Teachers<br>with<br>Master's<br>& Above |
| School   |                                              |                                                   |                                                 |
| District | 14.5                                         | 21.2%                                             | 78.8%                                           |
| State    | 13.2                                         | 38.9%                                             | 60.6%                                           |