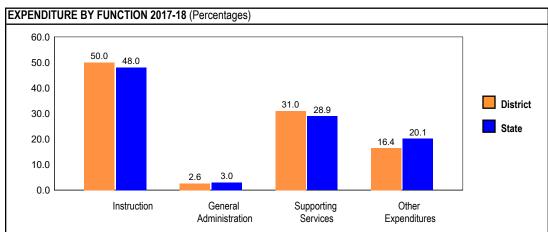

#### **SCHOOL DISTRICT FINANCES**

| REVENUE BY SOURCE 2017-18 |              |            |         |
|---------------------------|--------------|------------|---------|
|                           | District     | District % | State % |
| Local Property Taxes      | \$47,996,096 | 86.2%      | 60.6%   |
| Other Local Funding       | \$2,613,854  | 4.7%       | 5.4%    |
| Evidence-Based Funding    | \$2,618,961  | 4.7%       | 20.9%   |
| Other State Funding       | \$1,338,884  | 2.4%       | 6.0%    |
| Federal Funding           | \$1,104,635  | 2.0%       | 7.1%    |
| TOTAL                     | \$55,672,430 |            |         |

| <b>EXPENDITURE BY FUND 201</b> | 7-18         |            |         |
|--------------------------------|--------------|------------|---------|
|                                | District     | District % | State % |
| Education                      | \$39,558,349 | 71.9%      | 70.5%   |
| Operations & Maintenance       | \$3,588,948  | 6.5%       | 7.1%    |
| Transportation                 | \$1,965,382  | 3.6%       | 3.9%    |
| Debt Service                   | \$4,774,838  | 8.7%       | 9.8%    |
| Tort                           | \$0          | 0.0%       | 1.2%    |
| Municipal Retirement/          |              |            |         |
| Social Security                | \$1,221,444  | 2.2%       | 2.0%    |
| Fire Prevention & Safety       | \$0          | 0.0%       | 0.5%    |
| Capital Projects               | \$3,876,984  | 7.1%       | 4.9%    |
| TOTAL                          | \$54,985,945 |            |         |