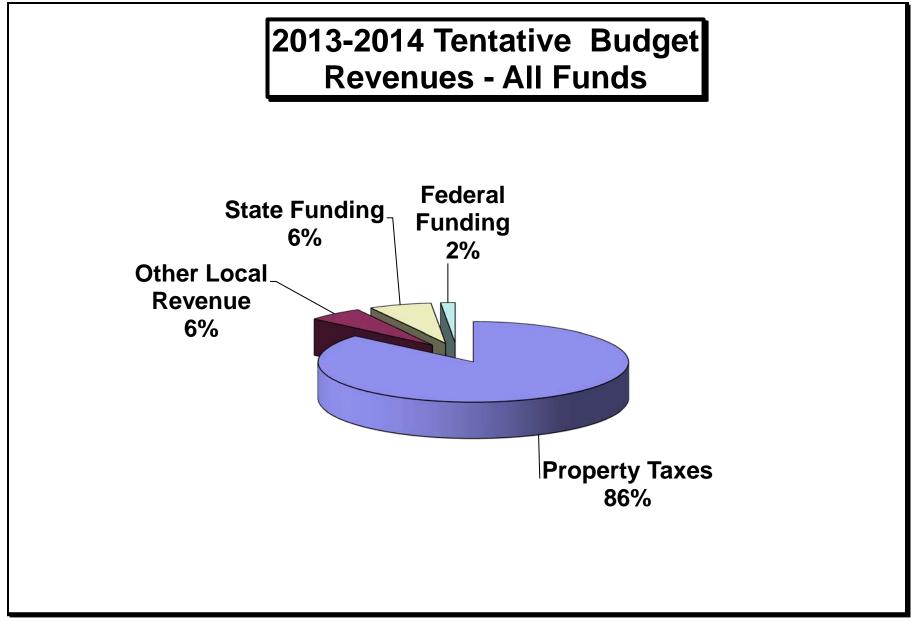

#### GLEN ELLYN School District #41 2013-2014 Tentative Budget - Revenues

|           |                                   | 10             | 20                          | 30           | 40             | 50           | 60                  | 70           | 80    |                              |                 |
|-----------|-----------------------------------|----------------|-----------------------------|--------------|----------------|--------------|---------------------|--------------|-------|------------------------------|-----------------|
|           | Description                       | Education Fund | Operations &<br>Maintenance | Debt Service | Transportation | IMRF/Soc Sec | Capital<br>Projects | Working Cash | Tort  | Fire<br>Prevention<br>Safety | Total           |
|           | Local Revenues                    |                |                             |              |                |              |                     |              |       |                              |                 |
| -         | General Property Tax Levy         | 35,052,660     | 2,877,250                   | 2,868,948    | 994,700        | 1,096,279    |                     | 1,208        | 1,208 |                              | 42,892,253      |
| 1140      | Special Ed Levy                   | 297,400        |                             |              |                |              |                     |              |       |                              | 297,400         |
|           | Total Property Tax Levies         | 35,350,060     | 2,877,250                   | 2,868,948    | 994,700        | 1,096,279    | -                   | 1,208        | 1,208 | -                            | 43,189,653      |
|           | Corporate Personal Property Taxes | 790,000        |                             |              |                | 137,530      |                     |              |       |                              | 927,530         |
|           | Special Ed Tuition                | 289,585        |                             |              |                |              |                     |              |       |                              | 289,585         |
|           | Interest Income                   | 109,000        | 9,000                       | 4,000        | 1,500          | 1,500        | 500                 | 35,000       | -     |                              | 160,500         |
|           | Food Service - Hadley             | 692,550        |                             |              |                |              |                     |              |       |                              | 692,550         |
|           | Milk Program - K-5                | 22,600         |                             |              |                |              |                     |              |       |                              | 22,600          |
|           | Student Fees                      | 402,200        |                             |              | 30,500         |              |                     |              |       |                              | 432,700         |
|           | Building Rentals                  | -              |                             |              |                |              |                     |              |       |                              | -               |
| 1999      | Other Revenues                    | 30,000         | 60,000                      | 268,000      | 500            | -            | 21,000              |              |       |                              | 379,500         |
|           | Total Other Local Revenue         | 2,335,935      | 69,000                      | 272,000      | 32,500         | 139,030      | 21,500              | 35,000       | -     | -                            | 2,904,965       |
|           | Total Local Revenue               | 37,685,995     | 2,946,250                   | 3,140,948    | 1,027,200      | 1,235,309    | 21,500              | 36,208       | 1,208 | -                            | 46,094,618      |
|           | State Revenues                    |                |                             |              |                |              |                     |              |       |                              |                 |
| 3001      | General State Aid                 | 1,263,990      |                             |              |                |              |                     |              |       |                              | 1,263,990       |
| 0001      | Restricted Grants-In-Aid          | 1,200,000      |                             |              |                |              |                     |              |       |                              | 1,200,000       |
| 3100-3199 | Special Education                 | 1,285,563      |                             |              |                |              |                     |              |       |                              | 1,285,563       |
|           | Bilingual/ESL                     | 249,214        |                             |              |                |              |                     |              |       |                              | 249,214         |
|           | Free Lunch/Milk                   | 3,700          |                             |              |                |              |                     |              |       |                              | 3,700           |
|           | Regular Transportation            | 0,100          |                             |              | 25,000         |              |                     |              |       |                              | 25,000          |
|           | Spec Ed Transportation            |                |                             |              | 371,797        |              |                     |              |       |                              | 371,797         |
|           | Pre-K At Risk                     | 31,266         |                             |              | -              | -            |                     |              |       |                              | 31,266          |
|           | Reading Improvement               | -              |                             |              |                | _            |                     |              |       |                              | -               |
|           | Safety/ADA Block Grant            | -              |                             |              |                | _            |                     |              |       |                              |                 |
|           | Library Grant                     | 2,735          |                             |              |                |              |                     |              |       |                              | 2,735           |
|           | Other State Revenue               | 21,000         |                             |              |                |              |                     |              |       |                              | 21,000          |
|           | Total Restricted Grants-In-Aid    | 1,593,478      | _                           | -            | 396,797        | _            | _                   | -            | -     | -                            | 1,990,275       |
|           | Total State Revenue               | 2,857,468      | -                           | -            | 396,797        | -            | -                   | -            | -     | -                            | 3,254,265       |
|           |                                   |                |                             |              |                |              |                     |              |       |                              |                 |
|           | Federal Revenues                  |                |                             |              |                |              |                     |              |       |                              |                 |
| 4100      | Title V - Innovative Programs     |                |                             |              |                |              |                     |              |       |                              | -               |
|           | NSLP Reimbursement                | 200,000        |                             |              |                |              |                     |              |       |                              | 200,000         |
|           | Milk Program - K-5                | 26,135         |                             |              |                |              |                     |              |       |                              | 26,135          |
| 4300      | Title I - Low Income              | 215,776        |                             |              |                |              |                     |              |       |                              | 215,776         |
|           | Title IV - Safe Schools           | -              |                             |              | -              |              |                     |              |       |                              |                 |
|           | ARRA IDEA Flow-Thru               | -              |                             |              |                |              |                     |              |       |                              |                 |
|           | Title III - Emergency Immigrant   | -              |                             |              | -              |              |                     |              |       |                              |                 |
|           | Title III - English Language      | 68,550         |                             |              | -              |              |                     |              |       |                              | 68,550          |
|           | Title II - Teacher Quality        | 109,830        |                             |              |                |              |                     |              |       |                              | 109,830         |
|           | Medicaid - Admin Outreach         | 120,000        |                             |              |                | -            |                     |              |       |                              | 120,000         |
| 4999      | Other Federal Revenue             | 14,000         |                             |              |                |              |                     |              |       |                              | 14,000          |
|           | Total Federal Revenue             | 754,291        | -                           | -            | -              | -            |                     | -            | -     | -                            | 754,291         |
|           | Total Revenues                    | 41,297,754     | 2,946,250                   | 3,140,948    | 1,423,997      | 1,235,309    | 21,500              | 36,208       | 1,208 |                              | -<br>50,103,174 |
|           |                                   | 41,297,754     | 2,940,250                   | 3,140,940    | 1,423,997      | 1,200,009    | 21,300              | 30,200       | 1,200 | -                            | 50,105,174      |
|           |                                   |                |                             |              |                |              |                     |              |       |                              |                 |
| L         |                                   |                |                             |              | 1              |              |                     |              |       |                              | '               |