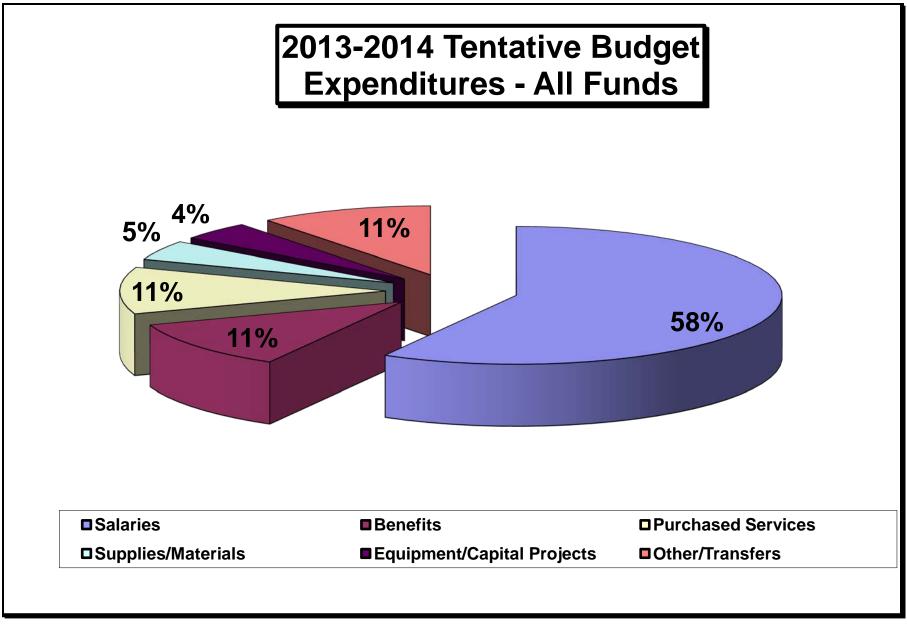

## GLEN ELLYN School District 41 2013-2014 Tentative Budget - Expenditures

| Function<br>Education Fund                                             | Description                                                                                                                                                                                                                                  | 100<br>Salaries               | 200<br>Benefits            | 300<br>Purchased<br>Services | 400<br>Supplies/<br><u>Materials</u>  | 500<br>Equipment                      | 01                    |
|------------------------------------------------------------------------|----------------------------------------------------------------------------------------------------------------------------------------------------------------------------------------------------------------------------------------------|-------------------------------|----------------------------|------------------------------|---------------------------------------|---------------------------------------|-----------------------|
|                                                                        | grams<br>Regular Instruction<br>Pre-K At Risk                                                                                                                                                                                                | 15,346,814<br>192,558         | 1,923,858<br>29,984        | 70,887                       |                                       | 75,100                                | ,<br>,<br>,<br>,<br>, |
|                                                                        | Special Programs<br>EBD/GIP/MIP                                                                                                                                                                                                              | 777,167                       | 192,378                    | 2,250                        | 18,250                                |                                       | /<br>/<br>            |
|                                                                        | Resource/Inclusion                                                                                                                                                                                                                           | 297,427<br>1,591,388          | 56,526<br>249,425          | 500<br>2,510                 | 29,375                                | 1,000<br>12,100                       | /<br>L<br> <br>       |
| 1252                                                                   | Title I<br>Reading Improvement Program                                                                                                                                                                                                       | 107,486<br>274,042<br>92,239  | 22,119<br>37,569<br>1,138  | 13,341<br>-<br>6,500         |                                       | 2,500                                 |                       |
| 1600                                                                   | Summer School                                                                                                                                                                                                                                | 9,212<br>9,212<br>522,970     | <u>118</u><br>69,077       | 420                          |                                       |                                       | ι<br> <br> <br>       |
| 1800                                                                   | ESL/Bi-Lingual<br>Spec Ed Tuition Private Facility                                                                                                                                                                                           | 1,484,357                     | 188,317                    |                              |                                       |                                       | ·<br>  ·              |
| Support Services - St                                                  |                                                                                                                                                                                                                                              | 20,695,660                    | 2,770,509                  | 210,765                      |                                       | 90,700                                | <br>                  |
| 2120                                                                   | y Social Work Services<br>Guidance Services<br>Health Services                                                                                                                                                                               | 575,202<br>321,693<br>400,804 | 88,893<br>33,427<br>83,919 | 1,010<br>1,810               | 500                                   |                                       | <br> <br>             |
| 2140                                                                   | Psychological Services                                                                                                                                                                                                                       | 340,804                       | 27,856                     | 5,850                        |                                       | 500                                   | • <b></b><br>•<br>•   |
|                                                                        | Sub-total                                                                                                                                                                                                                                    | 462,109<br>2,100,208          |                            | 1,810<br>10,980              | 5,680                                 | 500                                   | /<br> <br>            |
| Support Services - Ins<br>2210                                         |                                                                                                                                                                                                                                              | 311,000                       | 42,741                     | ,<br> <br>                   | 55,000                                | <br> <br> <br>                        |                       |
| 2220                                                                   | Educational Media Services                                                                                                                                                                                                                   | 797,319                       | 148,669                    | 33,033<br>5,200              | 75,457                                | 4,816                                 |                       |
| Support Services - Ge                                                  |                                                                                                                                                                                                                                              | 1,108,319                     | 191,410                    | 172,216                      | I<br>I                                | 4,816                                 | <br>                  |
| 2320                                                                   | Board of Education Services                                                                                                                                                                                                                  | 348,780                       | 135,861<br>80,332          | 565,006<br>28,500            | +                                     | 1,000                                 | L<br> <br>+           |
| Support Services - Bu                                                  | Special Area Administration Services<br>Sub-Total                                                                                                                                                                                            | 174,604<br>523,384            | 51,796<br>267,989          | 5,000<br>598,506             | 5,000<br>31,385                       | 1,000                                 |                       |
|                                                                        | Office of the Principal                                                                                                                                                                                                                      | 1,694,094                     | 389,181                    | 11,600                       | 2,100                                 | 500                                   |                       |
| 2510                                                                   | DiPirection of Business                                                                                                                                                                                                                      | 135,408<br>245,700            | 35,364<br>46,594           | 1,750<br>51,700              | 100<br>21,100                         | 1,000                                 | <br> <br>             |
|                                                                        | Building Operations                                                                                                                                                                                                                          | 1,234,421<br>264,839          | 309,378<br>704             | 515                          | · · · · · · · · · · · · · · · · · · · | -                                     |                       |
|                                                                        | <u>PInternal Services</u><br>Sub-total                                                                                                                                                                                                       | -<br>1,880,368                | -<br>392,040               | 107,680<br>831,645           | - 43,800                              | - 1,000                               | <br>                  |
|                                                                        | ntral<br>Planning, Research, Development<br>Information Services                                                                                                                                                                             | 110,805<br>110,588            | <u>1,221</u><br>13,859     |                              | 42,250<br>1,000                       |                                       | <br>                  |
| 2640                                                                   | Human Resources                                                                                                                                                                                                                              | 369,379<br>413,639            | 50,158<br>56,101           | 40,300                       | 3,750                                 | 102,400                               | '<br> <br> <br>       |
| Community Services                                                     | Sub-total                                                                                                                                                                                                                                    | 1,004,411                     | 121,339                    | 1,222,640                    |                                       |                                       |                       |
| 3000                                                                   | Community Services                                                                                                                                                                                                                           | 135,638                       | 22,426                     | 11,375                       | 5,776                                 | 12,510                                |                       |
| 4120                                                                   | Payments to Other Entities                                                                                                                                                                                                                   |                               |                            | 45,000                       |                                       |                                       | /                     |
| 8000                                                                   | Sub-total<br>Lease Payments                                                                                                                                                                                                                  | -                             | -                          | 45,000                       | -                                     | -                                     | <u> </u>              |
| Total Education Fun                                                    | Sub-total<br>d                                                                                                                                                                                                                               | 29,142,082                    | 4,449,523                  | 3,114,727                    | 1,544,643                             | 213,426                               |                       |
|                                                                        | rations & Maintenance Fund                                                                                                                                                                                                                   |                               |                            | 439,905                      | 738,742                               | 239,472                               | <br> <br>             |
|                                                                        | Modular Classroom Leases                                                                                                                                                                                                                     |                               |                            | 142,700<br>532,125           |                                       |                                       | <br>                  |
|                                                                        | Furniture/Fixtures/Equipment<br>Capital Projects                                                                                                                                                                                             |                               |                            |                              | +                                     | 565,000<br>1,166,000                  | )<br> <br> <br> <br>  |
| Total                                                                  | Operations & Maintenace Fund                                                                                                                                                                                                                 | -                             | -                          | 1,114,730                    | 738,742                               |                                       |                       |
|                                                                        | Bond & Interest Fund                                                                                                                                                                                                                         |                               |                            | 1,850                        | <br> <br> <br> <br>                   |                                       | <br> <br> <br>        |
| 5320                                                                   | Capital Leases Interest                                                                                                                                                                                                                      |                               |                            |                              | ·                                     | <br>                                  | <br> <br>             |
|                                                                        | Capital Leases Principal<br>otal Bond & Interest Fund                                                                                                                                                                                        | -                             | -                          | 1,850                        | -                                     | <br> <br>                             |                       |
| 2550                                                                   | Transportation Fund                                                                                                                                                                                                                          | ·                             |                            | •                            | '<br>!<br>!<br>!                      | +                                     | <br>                  |
|                                                                        | Regular<br>Pre-K At Risk                                                                                                                                                                                                                     | 5,874                         | 64                         | 682,799<br>65,000            |                                       | <br> <br> <br>#                       | ;<br>;<br>;           |
| т                                                                      | Special Education   Total Transportation Fund                                                                                                                                                                                                | 5,874                         | 64                         | 520,000<br>1,267,799         | -                                     | <br>  -<br>                           |                       |
| Direct Instruction Prog                                                | MRF/Social Security Fund                                                                                                                                                                                                                     |                               |                            | <br> <br>                    | ÷                                     | !<br>!<br>#                           | <br>                  |
| 1100                                                                   | Regular Instruction<br>Pre-K At Risk                                                                                                                                                                                                         |                               | 293,218<br>20,727          |                              |                                       |                                       | <br>+                 |
| 1225                                                                   | Special Programs                                                                                                                                                                                                                             |                               | 135,437<br>18,042          |                              |                                       | · · · · · · · · · · · · · · · · · · · | <br> <br>             |
| 1252                                                                   | Title I<br>Reading Improvement                                                                                                                                                                                                               |                               | 20,718<br>26,460           |                              | ,                                     |                                       | <br> <br> <br> <br>   |
| 1600                                                                   | ) Interscholastic<br>Summer School<br>Gifted                                                                                                                                                                                                 |                               | 1,782<br>134<br>7,643      |                              |                                       | +                                     | <br>                  |
|                                                                        | ESL/Bi-Lingual                                                                                                                                                                                                                               |                               | <u>41,374</u><br>565,535   |                              | +                                     |                                       | <br>                  |
| Support Services - St<br>2110                                          |                                                                                                                                                                                                                                              |                               | 8,886                      |                              |                                       |                                       |                       |
| 2130                                                                   | Guidance Services                                                                                                                                                                                                                            |                               | 4,755<br>24,341            |                              |                                       |                                       | <br>-                 |
| 2142                                                                   | Psychological Services<br>Pre-School Screening                                                                                                                                                                                               |                               | 4,292<br>471               |                              |                                       |                                       | /<br>                 |
|                                                                        | Speech Services<br>Sub-total                                                                                                                                                                                                                 | - 1                           | 6,830<br>49,575            | -                            | -<br>-<br>-                           |                                       |                       |
|                                                                        | Improvement of Instruction                                                                                                                                                                                                                   |                               | 7,640<br>37,989            |                              | ·                                     |                                       | <br> <br>             |
|                                                                        | Assessment Services                                                                                                                                                                                                                          |                               | 45,629                     |                              |                                       |                                       | r – –<br>1            |
| Support Services - Ge<br>2310                                          |                                                                                                                                                                                                                                              |                               |                            |                              | <br> <br> <br>                        |                                       |                       |
| 2320                                                                   | DExecutive Administration Services                                                                                                                                                                                                           |                               | 32,984<br>12,804           |                              | +                                     |                                       | /<br> <br>            |
| Support Services - Bu                                                  |                                                                                                                                                                                                                                              | -                             | 45,788                     | -                            | -                                     | -<br>-                                |                       |
| Support Services - Bu                                                  |                                                                                                                                                                                                                                              | -                             | 69,170                     | -                            | <u> </u>                              | -<br>-<br>-                           | <br> <br>             |
| 2520                                                                   | Direction Business Services<br>Fiscal Services                                                                                                                                                                                               |                               | 2,082<br>60,089            |                              |                                       |                                       | <br> <br><del> </del> |
| 2550                                                                   | UBuilding Services<br>Transportation Services                                                                                                                                                                                                |                               | 217,025<br>73<br>28,273    |                              |                                       | +                                     | ¦<br>                 |
| Support Services Cer                                                   | Sub-total                                                                                                                                                                                                                                    | -                             | 307,542                    | -                            | -<br>-<br>-                           | <br>  -<br>                           |                       |
|                                                                        | Planning, Research, Development                                                                                                                                                                                                              | ·                             | 7,659<br>21,656            |                              |                                       | <br>                                  | <br> <br>             |
|                                                                        | Human resources                                                                                                                                                                                                                              |                               | 24,660<br>93,996           |                              |                                       |                                       | <br> <br> <br>        |
| 2640                                                                   |                                                                                                                                                                                                                                              |                               | 147,971                    | -                            | -                                     | -                                     |                       |
| 2640<br>2660<br>Community Services                                     | Sub-total                                                                                                                                                                                                                                    |                               |                            |                              |                                       |                                       | ·                     |
| 2640<br>2660<br>Community Services<br>3000                             | Sub-total<br>Community Services                                                                                                                                                                                                              | -                             | 23,265                     | -                            | -<br> <br>                            | -                                     |                       |
| 2640<br>2660<br>Community Services<br>3000<br><b>Tot</b> a             | Sub-total<br>Community Services<br>al IMRF/Social Security Fund                                                                                                                                                                              |                               | 23,265                     | -                            |                                       |                                       |                       |
| 2640<br>2660<br>Community Services<br>3000<br><b>Tot</b> a             | Sub-total<br>Community Services<br>al IMRF/Social Security Fund<br>Projects/Developer Donations<br>Hadley Addition                                                                                                                           | -                             |                            |                              |                                       |                                       |                       |
| 2640<br>2660<br>Community Services<br>3000<br><b>Tota</b><br>2530      | Sub-total<br>Community Services<br>al IMRF/Social Security Fund<br>Projects/Developer Donations<br>Hadley Addition<br>Hadley Addition - ARRA Funds                                                                                           | -                             |                            |                              |                                       |                                       |                       |
| 2640<br>2660<br>Community Services<br>3000<br><b>Tota</b><br>2530      | Sub-total<br>Community Services<br>al IMRF/Social Security Fund<br>Projects/Developer Donations<br>Hadley Addition<br>Hadley Addition - ARRA Funds<br>p Proj/Develper Donations Fund                                                         |                               |                            | -                            |                                       |                                       |                       |
| 2640<br>2660<br>Community Services<br>3000<br><b>Tota</b><br>2530      | Sub-total<br>Community Services<br>al IMRF/Social Security Fund<br>Projects/Developer Donations<br>Hadley Addition<br>Hadley Addition - ARRA Funds                                                                                           |                               |                            |                              |                                       |                                       |                       |
| 2640<br>2660<br>Community Services<br>3000<br>Tota<br>2530<br>Total Ca | Sub-total<br>Community Services<br>al IMRF/Social Security Fund<br>Projects/Developer Donations<br>Hadley Addition<br>Hadley Addition - ARRA Funds<br>p Proj/Develper Donations Fund<br>Tort Imunity Fund<br>Workers' Compensation Insurance |                               |                            |                              |                                       |                                       |                       |